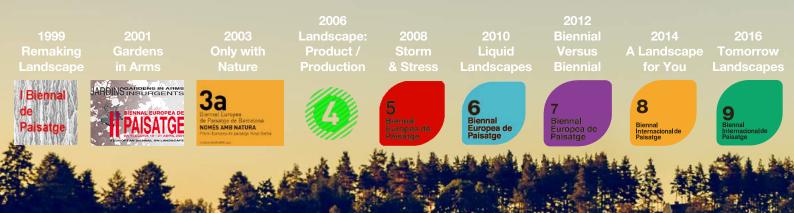

## **PERFORMATIVE NATURE 10**

Since its first edition, the European Landscape Biennial has expressed its desire to intently study and discuss landscape interventions, as much from the perspective of landscape architecture as from other disciplines linked to its study and evolution. From 2014 the Biennial turned itself into International Biennial of Landscape Architecture, including in the debete landscape realities of all over the world. This September, with its tenth edition "Perfomative Nature" the symposium will take place in the Petit Palau de la Música for three days and including talks, presentations by those finalists competing for the Rosa Barba Landscape Prize, papers, roundtable discussions, exhibitions and samples from which we be able to track and discuss the evolution of landscape architecture worldwide.