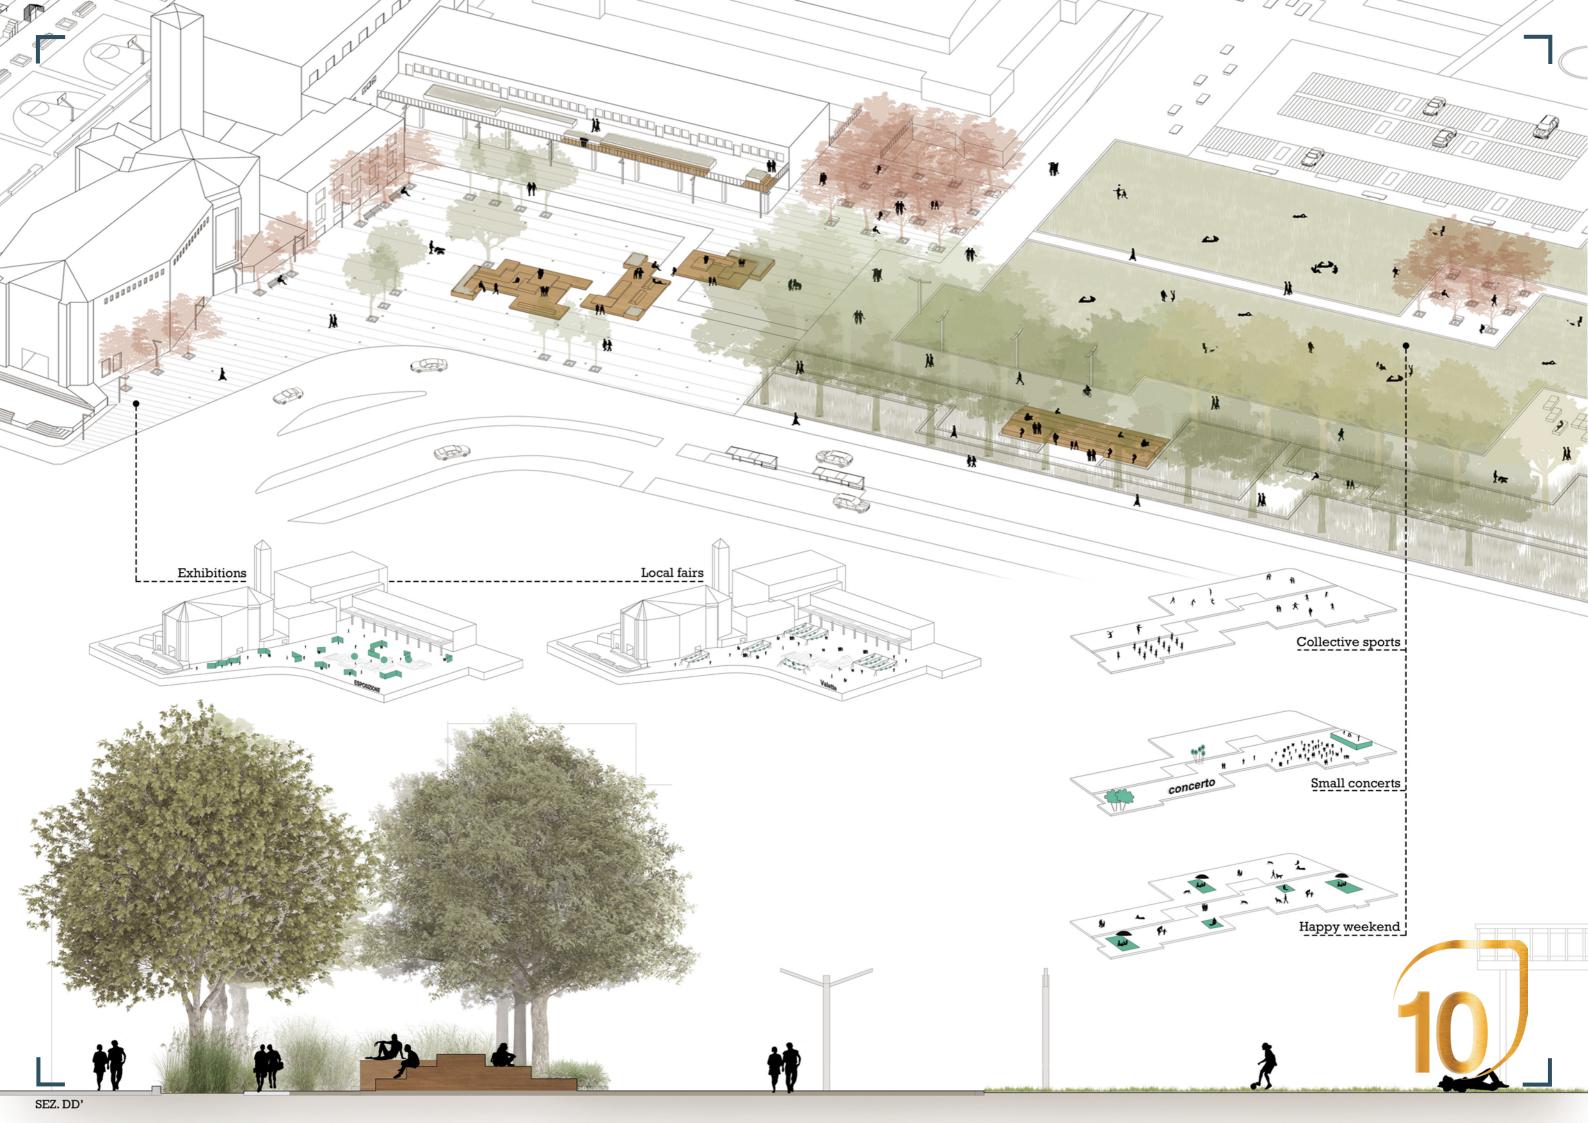

## Written statement, short description of the project in English, no more than 250 words

district characteristics inside the designed structure. The project consists of a main pedestrian thoroughfare that crosses three different areas: green area (lawn, green band and botanical garden), cultural exchange area (central square and shopping center) and activity area (playgrounds, fitness area and indoor multi-purpose activity center). We integrated and rebuilt existing green space resources, setting up several functional areas according to the different needs of residents and opening the large