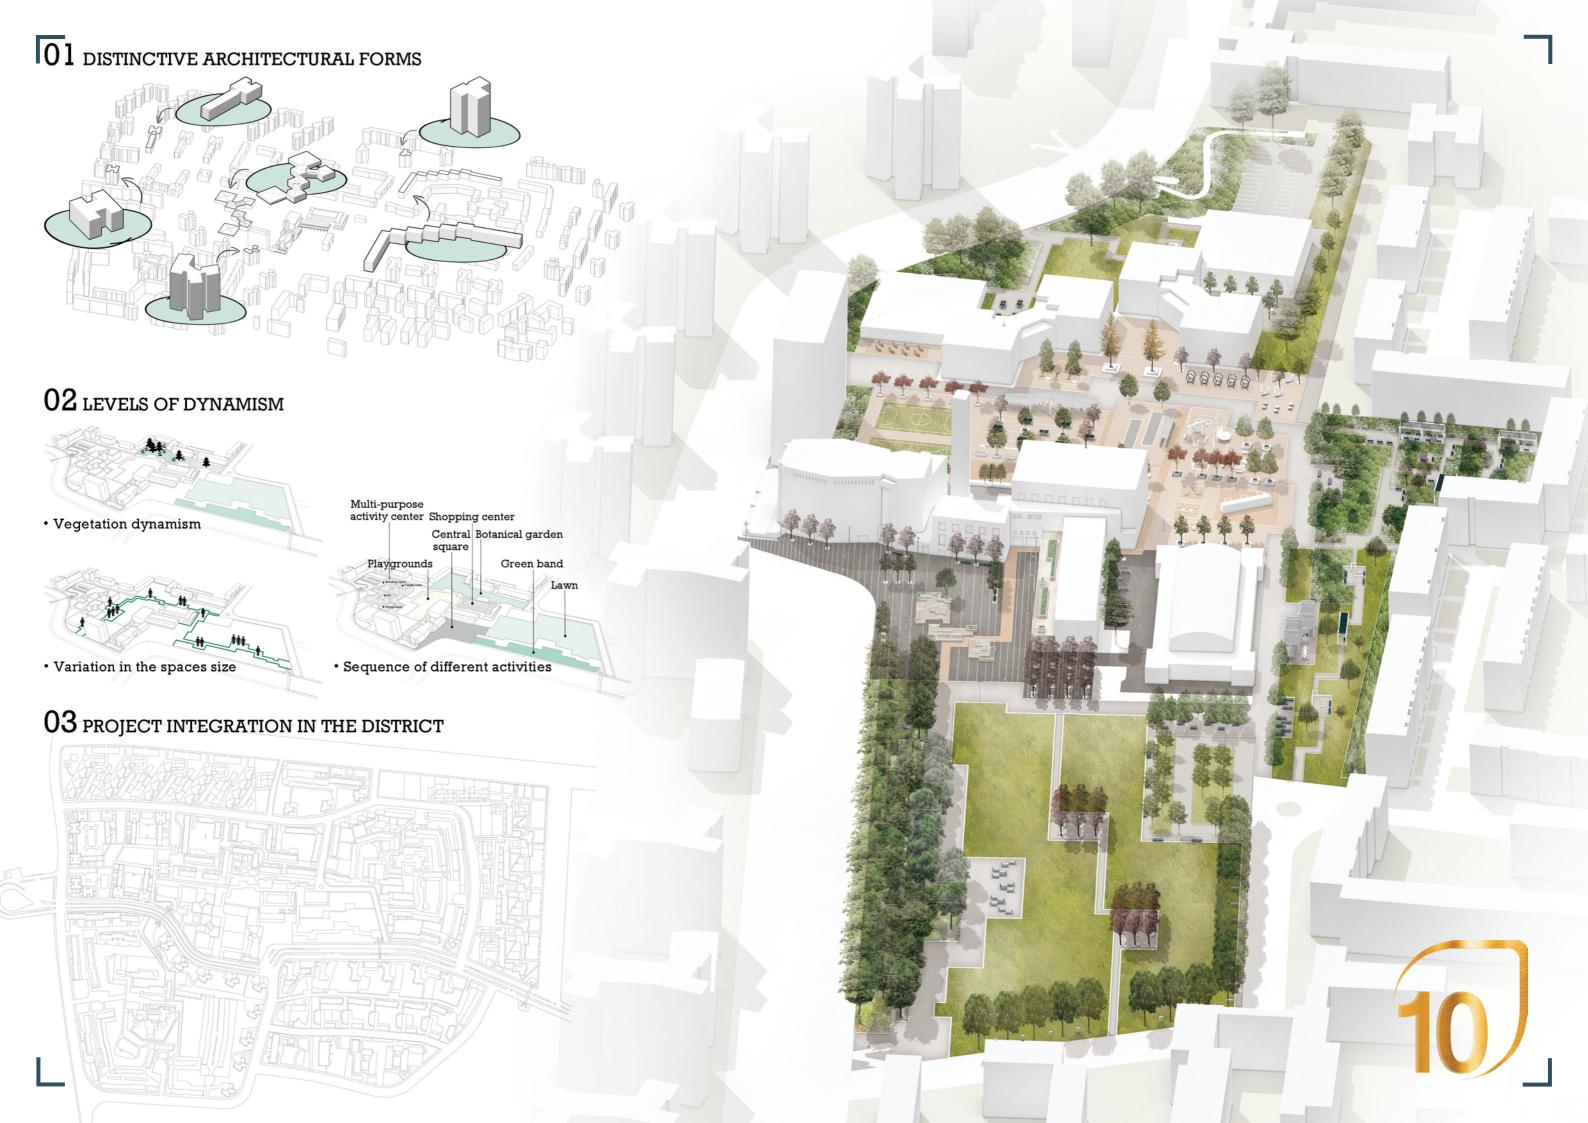

## Written statement, short description of the project in English, no more than 250 words

district characteristics inside the designed structure. The project consists of a main pedestrian thoroughfare that crosses three different areas: green area (lawn, green band and botanical garden), cultural exchange area (central square and shopping center) and activity area (playgrounds, fitness area and indoor multi-purpose activity center). We integrated and rebuilt existing green space resources, setting up several functional areas according to the different needs of residents and opening the large