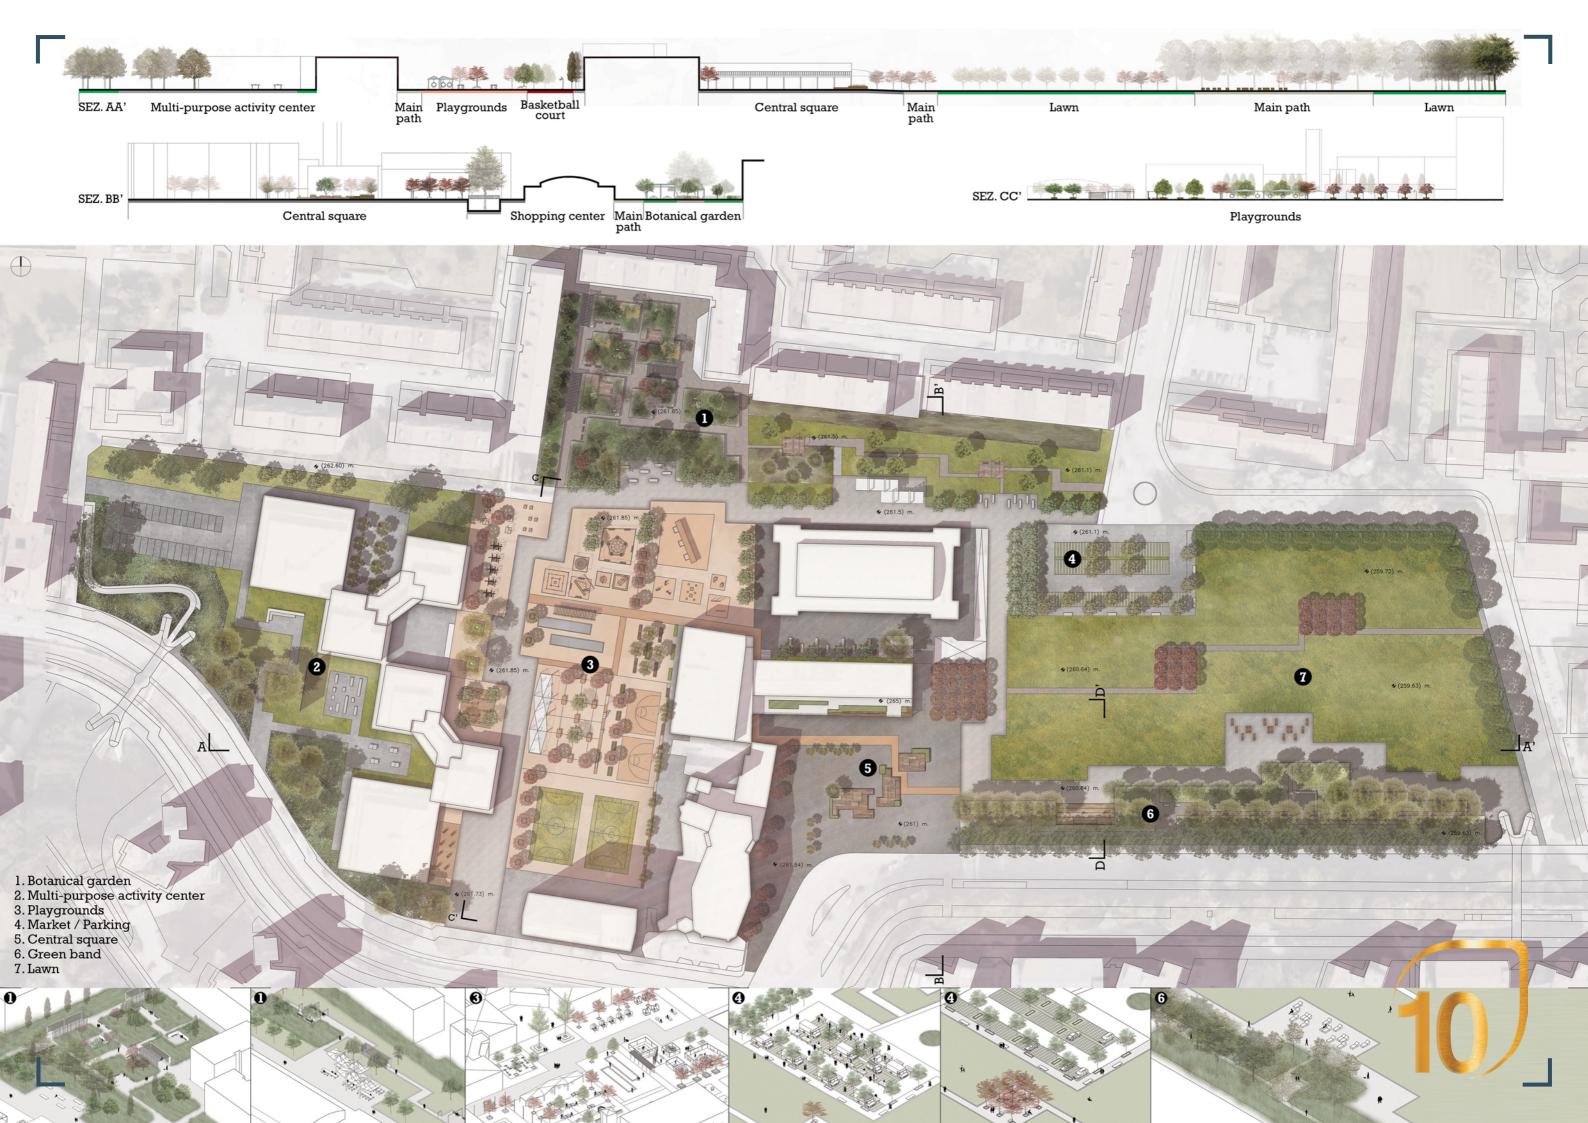

## Written statement, short description of the project in English, no more than 250 words

district characteristics inside the designed structure. The project consists of a main pedestrian thoroughfare that crosses three different areas: green area (lawn, green band and botanical garden), cultural exchange area (central square and shopping center) and activity area (playgrounds, fitness area and indoor multi-purpose activity center). We integrated and rebuilt existing green space resources, setting up several functional areas according to the different needs of residents and opening the large