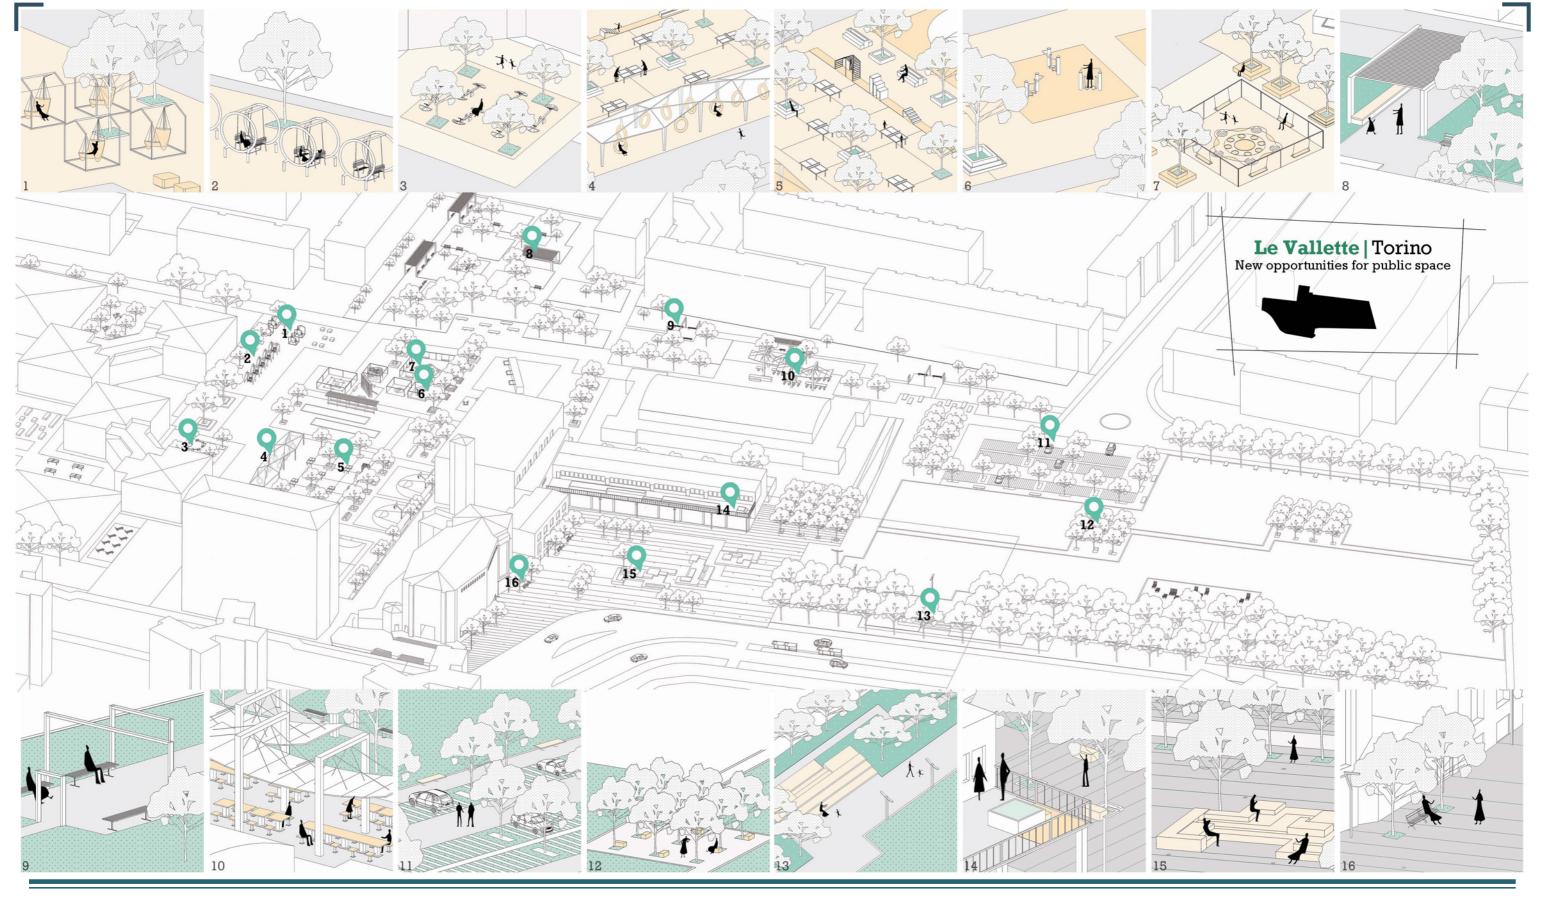

## Written statement, short description of the project in English, no more than 250 words

district characteristics inside the designed structure. The project consists of a main pedestrian thoroughfare that crosses three different areas: green area (lawn, green band and botanical garden), cultural exchange area (central square and shopping center) and activity area (playgrounds, fitness area and indoor multi-purpose activity center). We integrated and rebuilt existing green space resources, setting up several functional areas according to the different needs of residents and opening the large