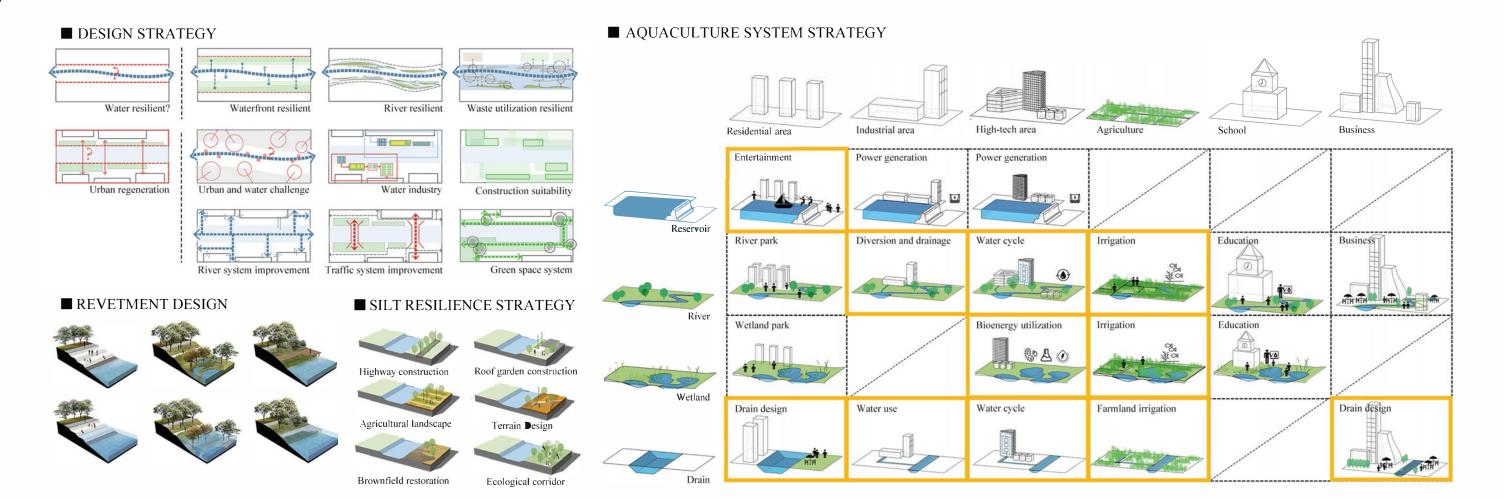

### **TECHNICAL DOSSIER**

| Title of the project<br>Authors<br>Title of the course<br>Academic year<br>Teaching Staff<br>Department/Section                                                                                                                                                                                                                                                                                                                                         | Urban Rationality from the Perspective of River Hu Yaqi, Yu Jialin, Yuan Yadi, Xu Zhicheng, Chen Xinyu, Gao Mengxue Landscape Architecture Studio 2016-2017 Zhang Jinshi, Cui Liu, Cui Qinwei, Li Liang, Zhang Yunlu /Programofbelonging School of Landscape Architecture |
|---------------------------------------------------------------------------------------------------------------------------------------------------------------------------------------------------------------------------------------------------------------------------------------------------------------------------------------------------------------------------------------------------------------------------------------------------------|---------------------------------------------------------------------------------------------------------------------------------------------------------------------------------------------------------------------------------------------------------------------------|
| University/School                                                                                                                                                                                                                                                                                                                                                                                                                                       | Beijing Forestry University                                                                                                                                                                                                                                               |
| and water wasting.                                                                                                                                                                                                                                                                                                                                                                                                                                      | f the urbanization, river habitats are disappearing rapidly due to the land expansion<br>City development seems to be in conflict with natural habitats. Lots of rivers and to function well in developing cities.                                                        |
| The site, located in Changping District, Beijing, is an urban fringe area which is surrounded by wastelands and temporary building. Our urban planning is from the perspective of nature elements, such as rivers, and seek to find a solution based on the idea of resilience by establishing a place that can adapt to the natural change of time. All the green spaces, waterfront landscapes and ecological habitats will be changed fundamentally. |                                                                                                                                                                                                                                                                           |
|                                                                                                                                                                                                                                                                                                                                                                                                                                                         |                                                                                                                                                                                                                                                                           |