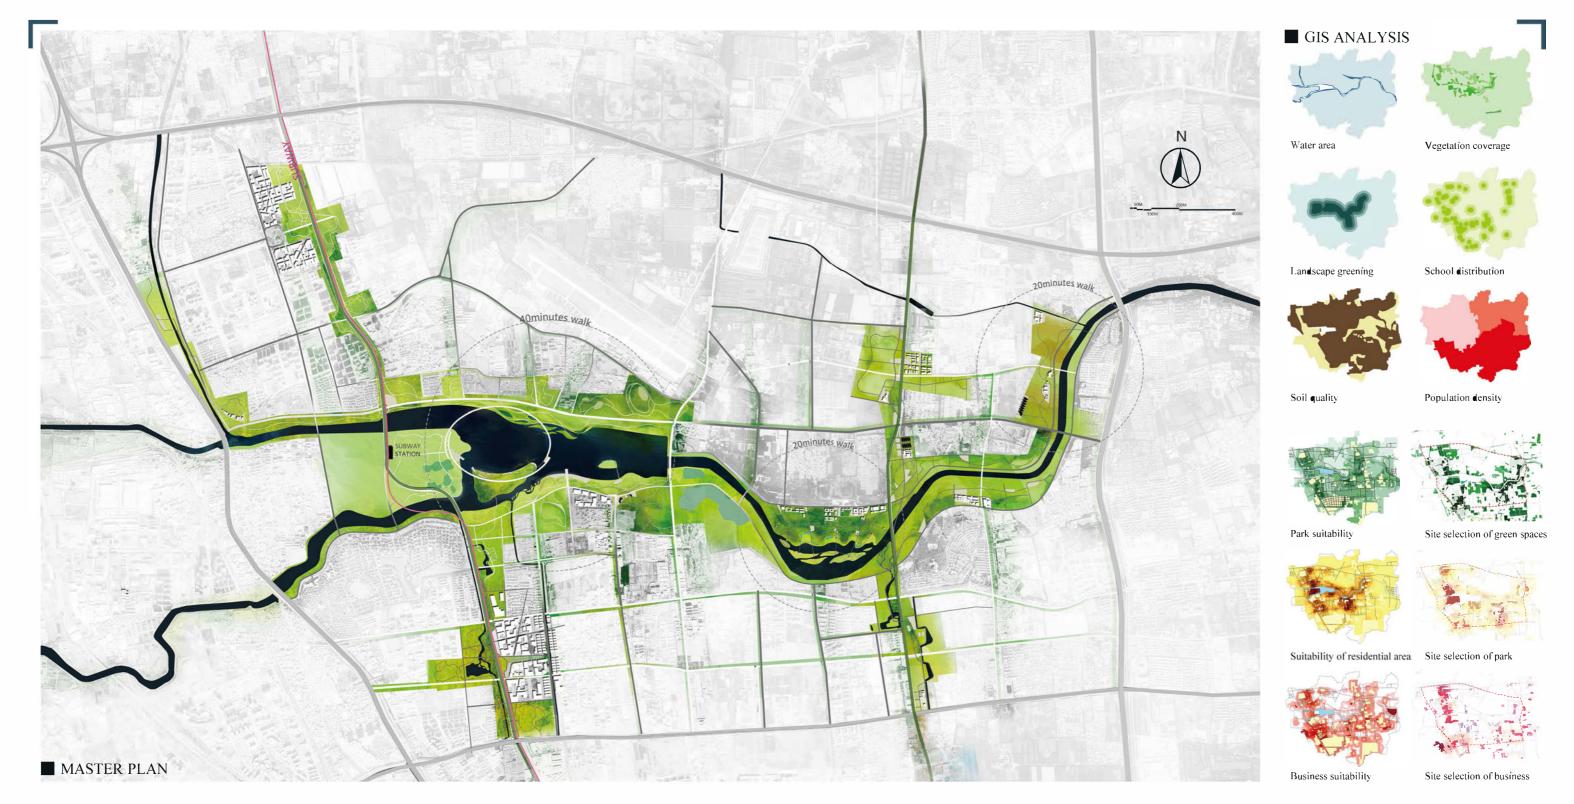

### **TECHNICAL DOSSIER**

| Title of the project<br>Authors<br>Title of the course<br>Academic year<br>Teaching Staff<br>Department/Section                                                                                                                                                                                                                                                                                                                                         | Urban Rationality from the Perspective of River Hu Yaqi, Yu Jialin, Yuan Yadi, Xu Zhicheng, Chen Xinyu, Gao Mengxue Landscape Architecture Studio 2016-2017 Zhang Jinshi, Cui Liu, Cui Qinwei, Li Liang, Zhang Yunlu /Programofbelonging School of Landscape Architecture |
|---------------------------------------------------------------------------------------------------------------------------------------------------------------------------------------------------------------------------------------------------------------------------------------------------------------------------------------------------------------------------------------------------------------------------------------------------------|---------------------------------------------------------------------------------------------------------------------------------------------------------------------------------------------------------------------------------------------------------------------------|
| University/School                                                                                                                                                                                                                                                                                                                                                                                                                                       | Beijing Forestry University                                                                                                                                                                                                                                               |
| and water wasting.                                                                                                                                                                                                                                                                                                                                                                                                                                      | f the urbanization, river habitats are disappearing rapidly due to the land expansion<br>City development seems to be in conflict with natural habitats. Lots of rivers and to function well in developing cities.                                                        |
| The site, located in Changping District, Beijing, is an urban fringe area which is surrounded by wastelands and temporary building. Our urban planning is from the perspective of nature elements, such as rivers, and seek to find a solution based on the idea of resilience by establishing a place that can adapt to the natural change of time. All the green spaces, waterfront landscapes and ecological habitats will be changed fundamentally. |                                                                                                                                                                                                                                                                           |
|                                                                                                                                                                                                                                                                                                                                                                                                                                                         |                                                                                                                                                                                                                                                                           |