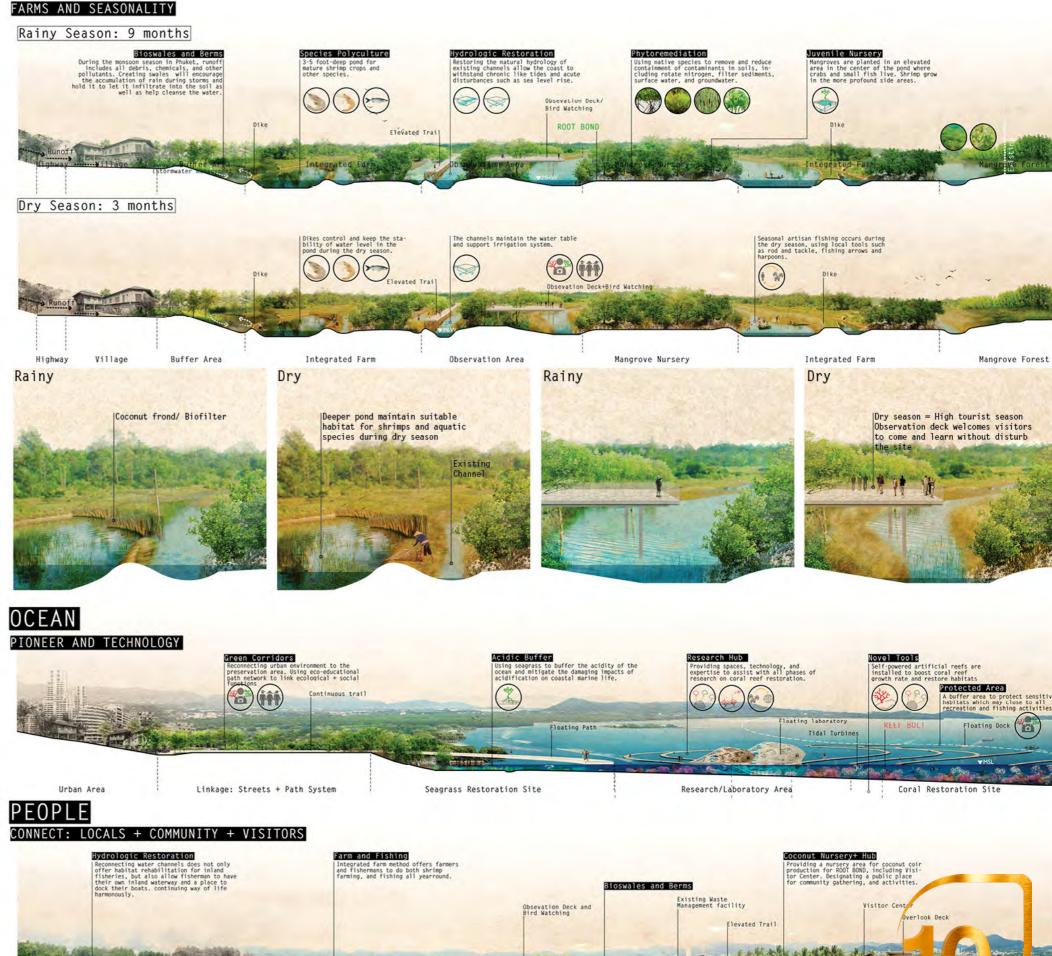

The integrated shrimp-mangrove farm in two seasons shows how farmers can grow healthier shrimps, accommodate the mangrove while strategy supports both local economy and habitat health.

The rendering shows the scene of a coral reef site, using technology and proper design to support coral reef structure and create research hub for testing, monitoring, gardening corals, and distributing pioneer species and knowledge to other sites.

Fisherman Dock

Buffer Zone

Stormwater Management Site

Eco-Educational/Tourism

Integrated Farm