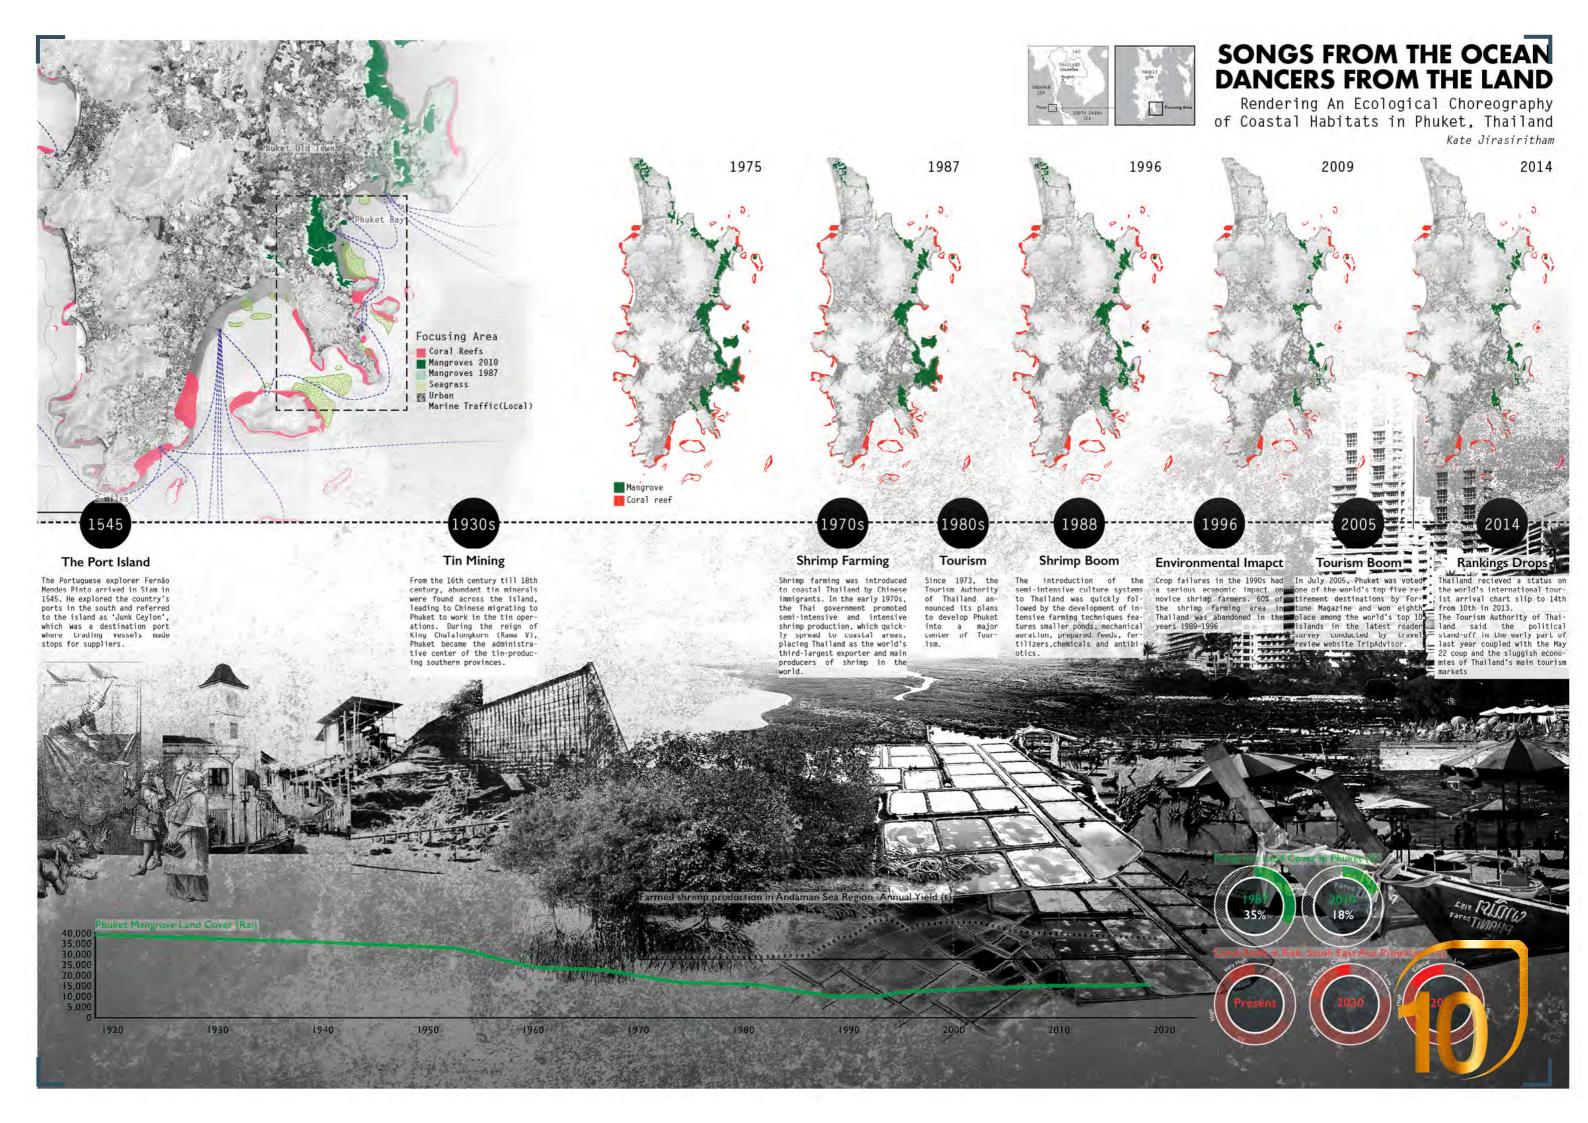

|                                                                                 |
|                                                                  |                                                                                 |
|                                                                  |                                                                                 |
|                                                                  |                                                                                 |

For further information

Máster d'Arquitectura del Paisatge -DUOT - UPC

T: + 34 93 401 64 11 / +34 93 552 0842 Contact via email at: biennal.paisatge@upc.edu Consult the web page http://landscape.coac.net/





The integrated shrimp-mangrove farm in two seasons shows how farmers can grow healthier shrimps, accommodate the mangrove while strategy supports both local economy and habitat health.



The rendering shows the scene of a coral reef site, using technology and proper design to support coral reef structure and create research hub for testing, monitoring, gardening corals, and distributing pioneer species and knowledge to other sites.





Fisherman Dock



Buffer Zone

Stormwater Management Site

Eco-Educational/Tourism

Integrated Farm