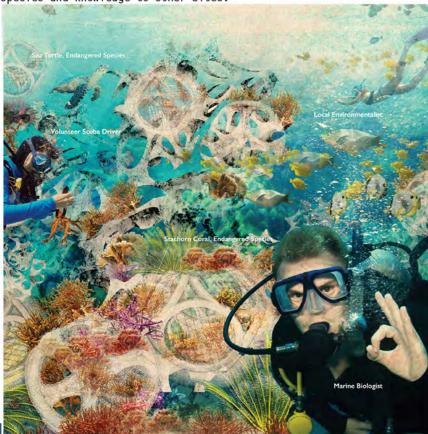

The integrated shrimp-mangrove farm in two seasons shows how farmers can grow healthier shrimps, accommodate the mangrove while strategy supports both local economy and habitat health.

The rendering shows the scene of a coral reef site, using technology and proper design to support coral reef structure and create research hub for testing, monitoring, gardening corals, and distributing pioneer species and knowledge to other sites.