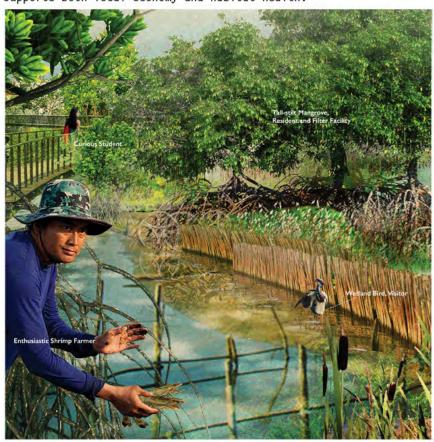

The integrated shrimp-mangrove farm in two seasons shows how farmers can grow healthier shrimps, accommodate the mangrove while strategy supports both local economy and habitat health.

The rendering shows the scene of a coral reef site, using technology and proper design to support coral reef structure and create research hub for testing, monitoring, gardening corals, and distributing pioneer species and knowledge to other sites.