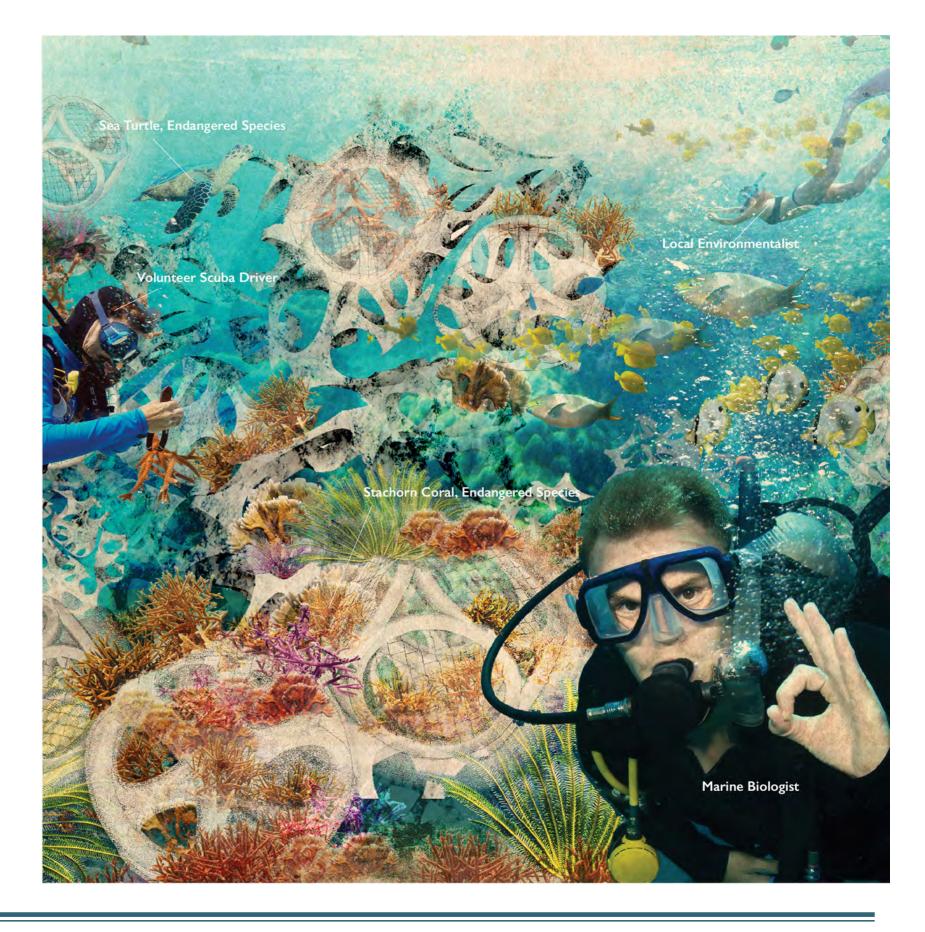

The integrated shrimp-mangrove farm in two seasons shows how farmers can grow healthier shrimps, accommodate the mangrove while strategy supports both local economy and habitat health.

The rendering shows the scene of a coral reef site, using technology and proper design to support coral reef structure and create research hub for testing, monitoring, gardening corals, and distributing pioneer species and knowledge to other sites.