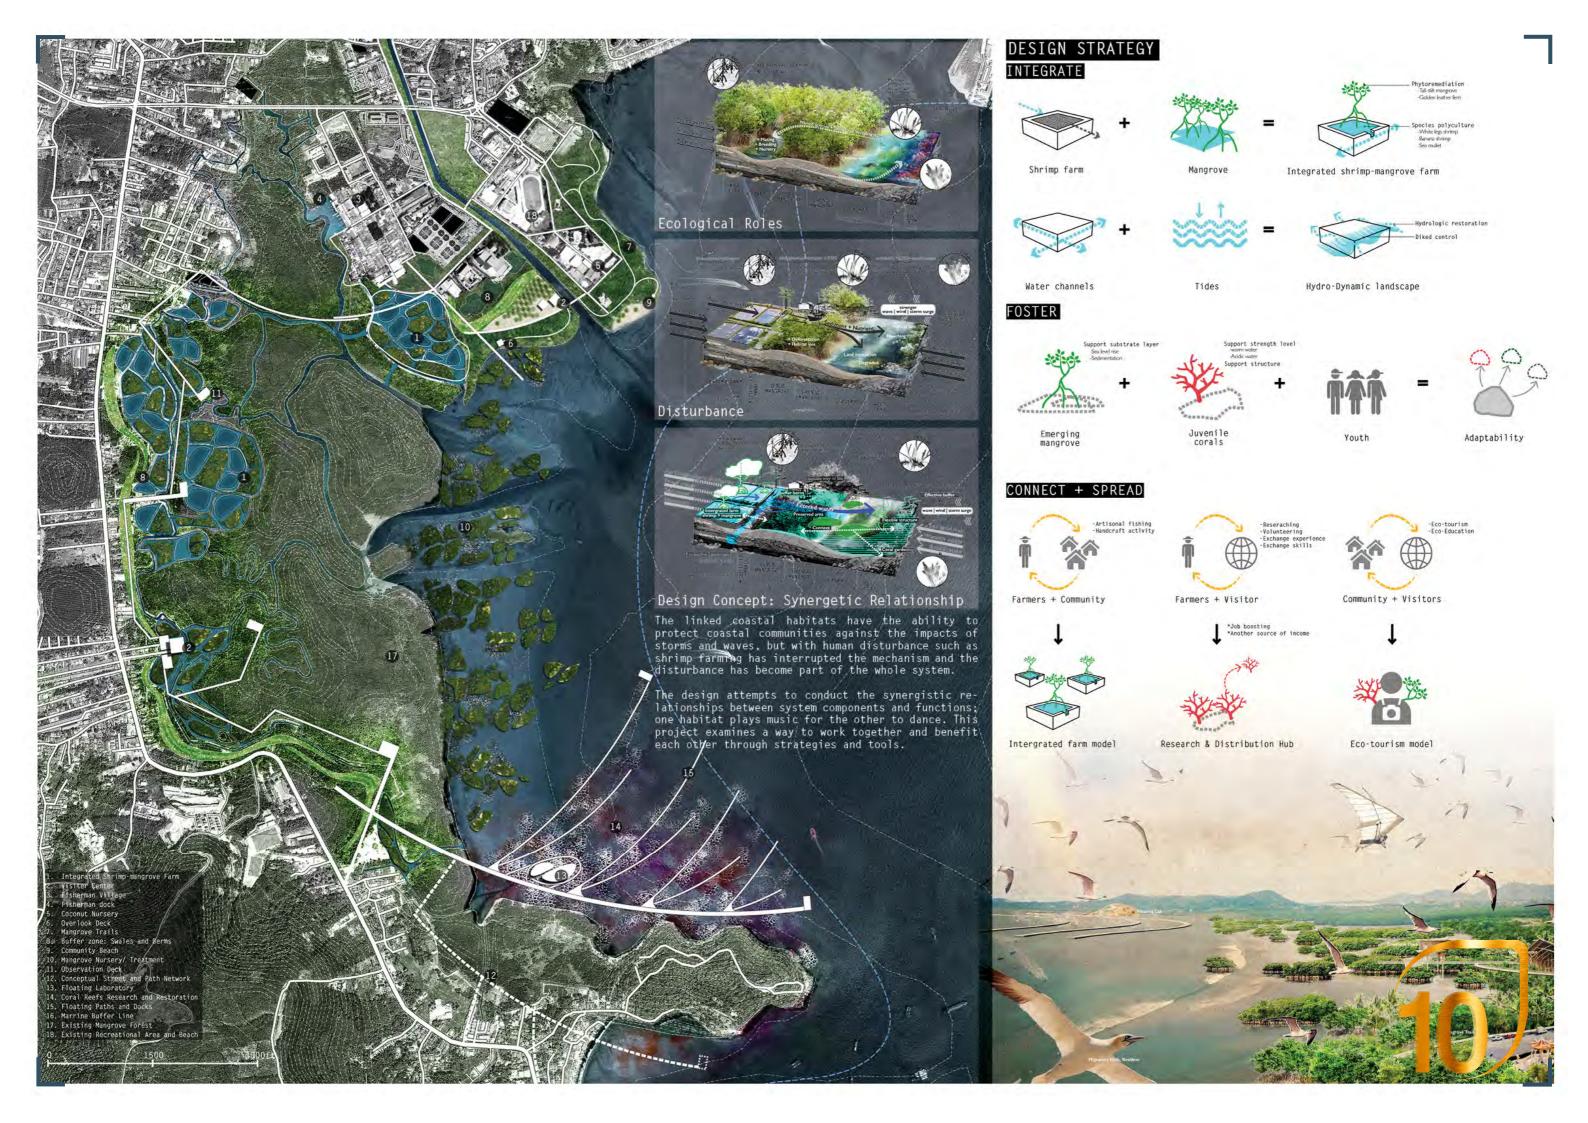

The integrated shrimp-mangrove farm in two seasons shows how farmers can grow healthier shrimps, accommodate the mangrove while strategy supports both local economy and habitat health.

The rendering shows the scene of a coral reef site, using technology and proper design to support coral reef structure and create research hub for testing, monitoring, gardening corals, and distributing pioneer species and knowledge to other sites.

Fisherman Dock

Buffer Zone

Stormwater Management Site

Eco-Educational/Tourism

Integrated Farm