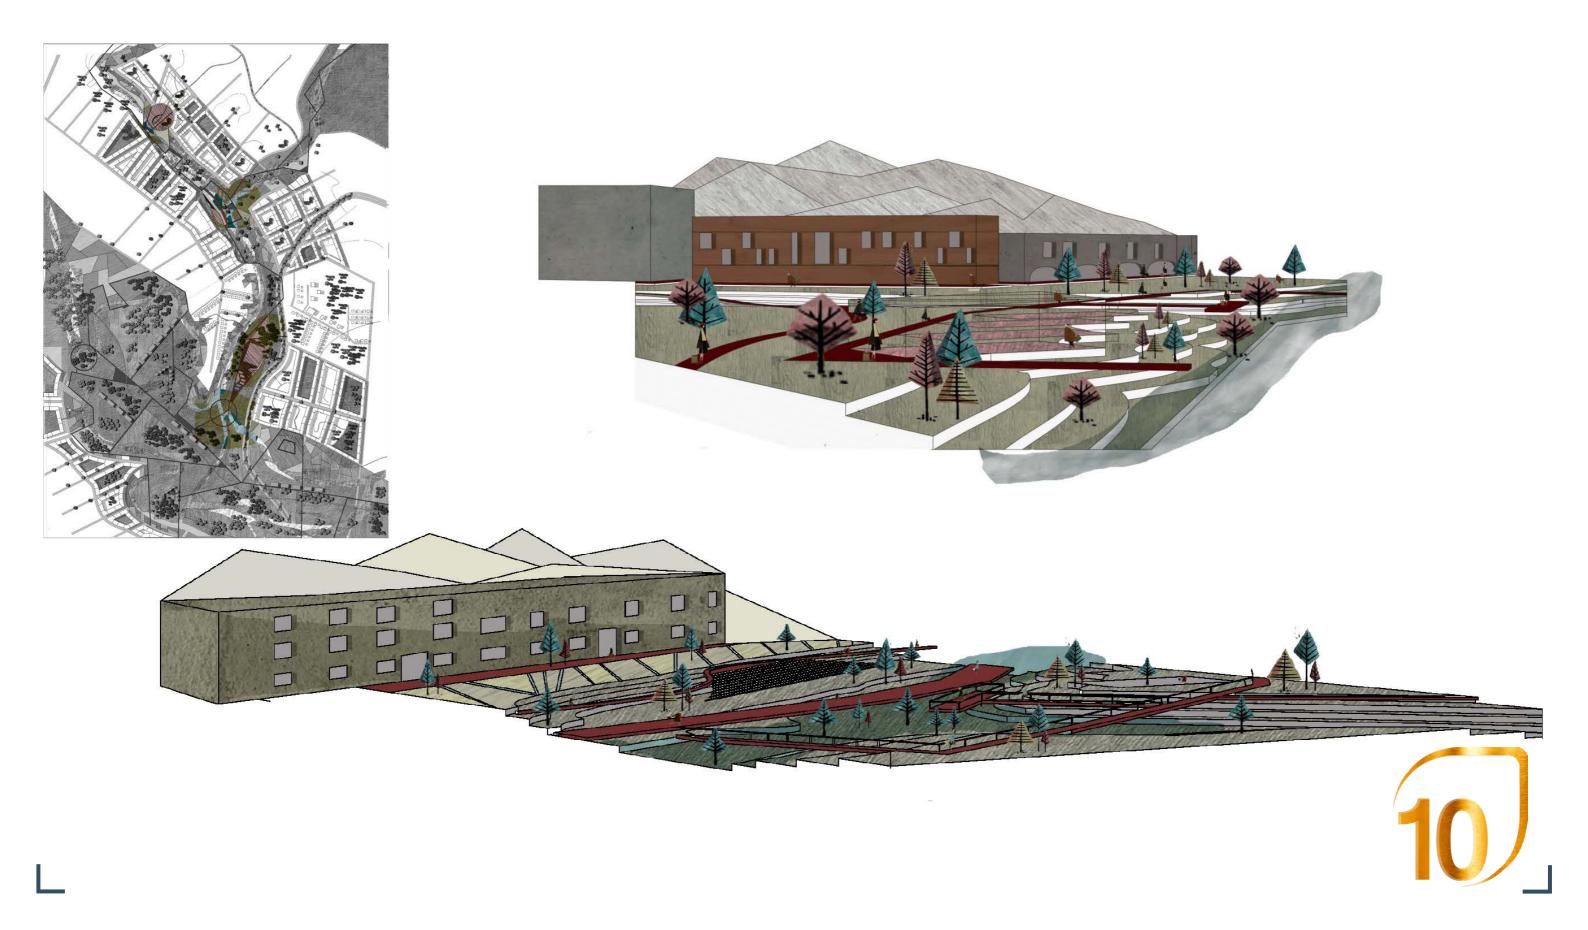

Now, taking into account that the project's concept is based on a new city established around the water and its behavior, the project proposes to reformulate the river's border.

Therefore, by means of the existing economy and infrastructure in Bogotá, the project distributes into 3 main axes. Given the river's relationship with the pre-existing urbanization and the most appropriate connection with the context around the border, is how agriculture, culture and recreation become the guidelines in the configuration of the public space.