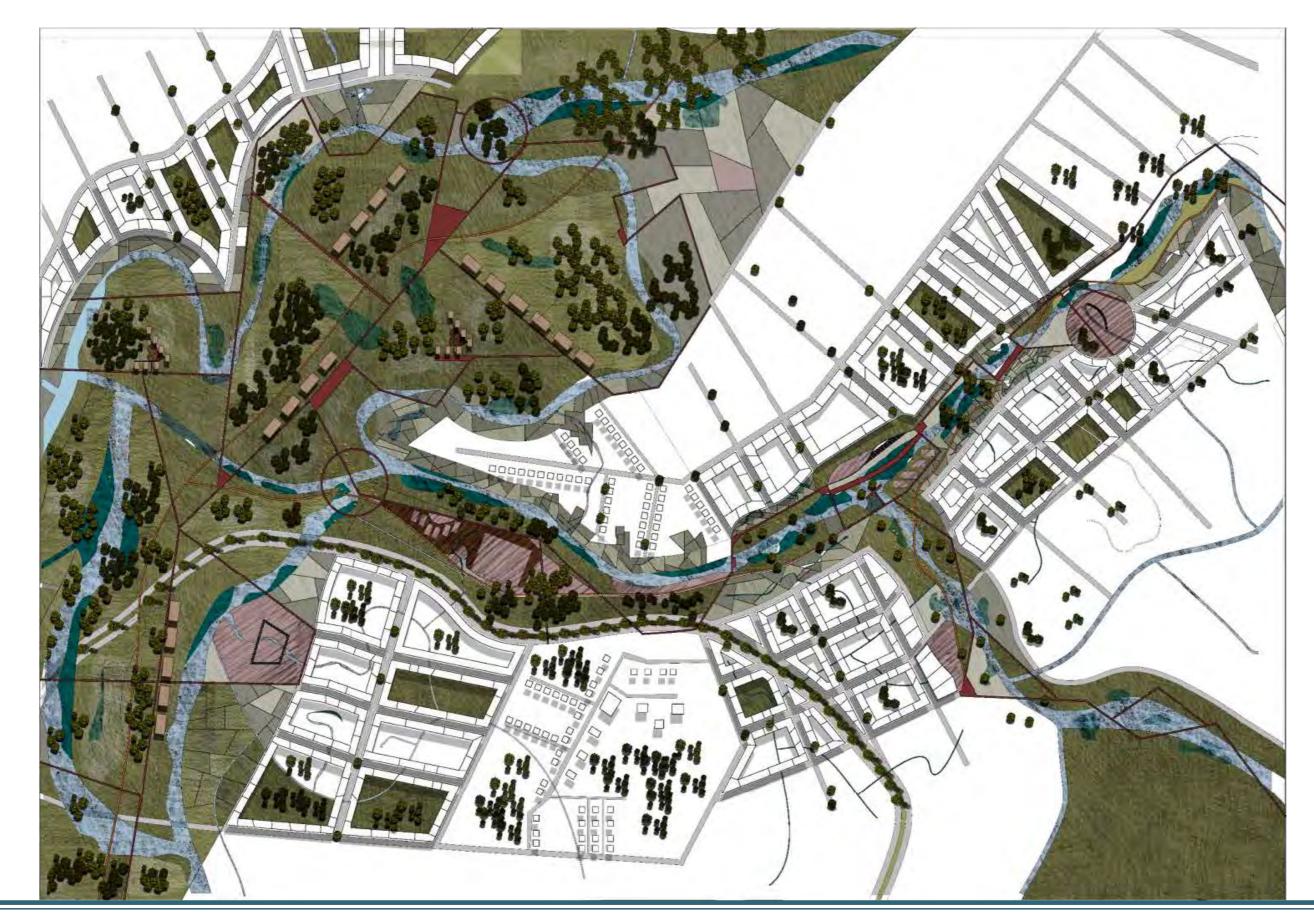

University/School Universidad de Los Andes, Bogotá

Written statement, short description of the project in English, no more than 250 words

The river is perceived as an unknown object inside the city. Society has forgotten it, creating multiple problems for the citizens and the environment.

Now, taking into account that the project's concept is based on a new city established around the water and its behavior, the project proposes to reformulate the river's border.

Therefore, by means of the existing economy and infrastructure in Bogotá, the project distributes into 3 main axes. Given the river's relationship with the pre-existing urbanization and the most appropriate connection with the context around the border, is how agriculture, culture and recreation become the guidelines in the configuration of the public space.