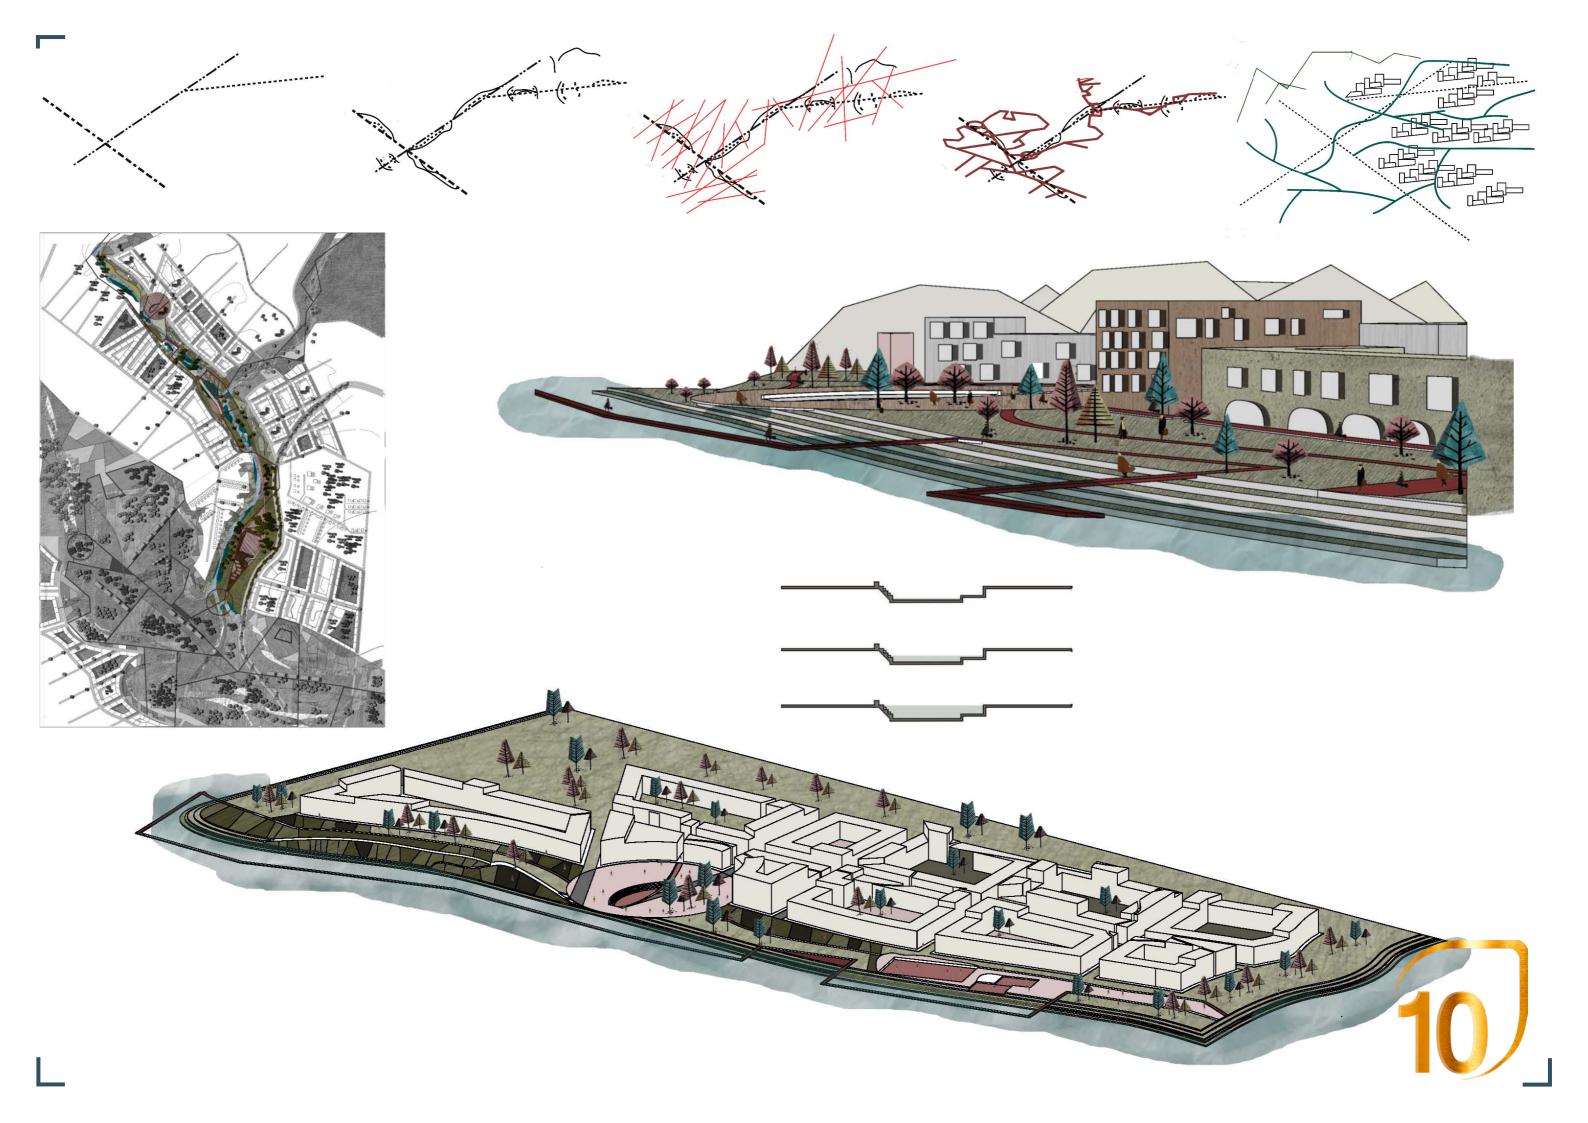

Now, taking into account that the project's concept is based on a new city established around the water and its behavior, the project proposes to reformulate the river's border.

Therefore, by means of the existing economy and infrastructure in Bogotá, the project distributes into 3 main axes. Given the river's relationship with the pre-existing urbanization and the most appropriate connection with the context around the border, is how agriculture, culture and recreation become the guidelines in the configuration of the public space.