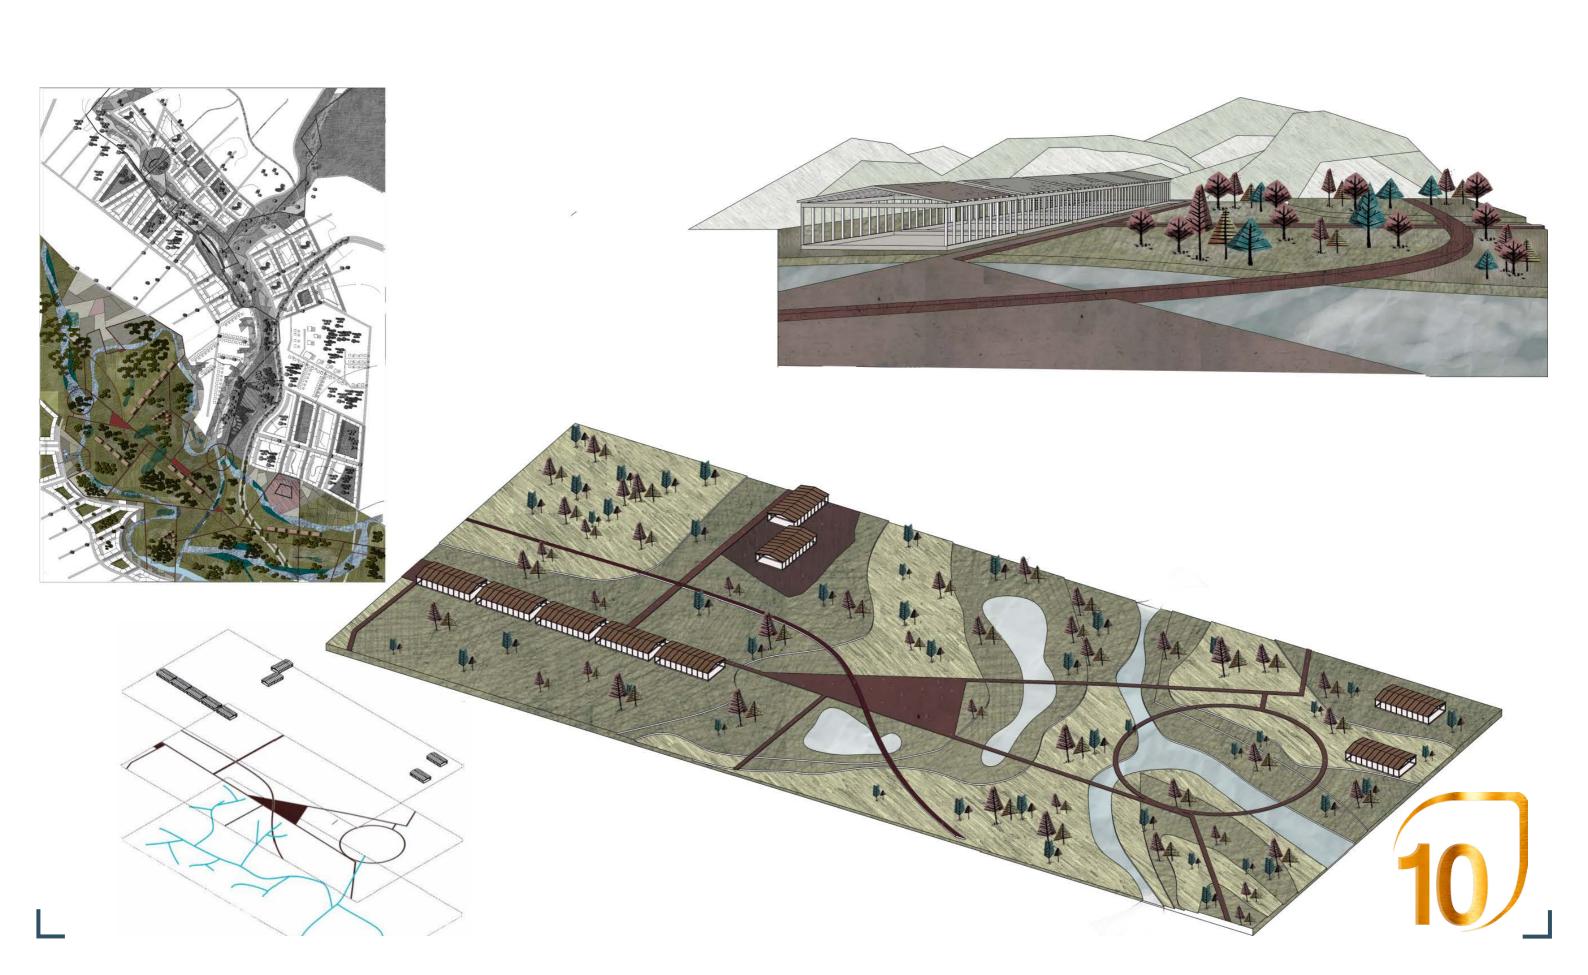

Now, taking into account that the project's concept is based on a new city established around the water and its behavior, the project proposes to reformulate the river's border.

Therefore, by means of the existing economy and infrastructure in Bogotá, the project distributes into 3 main axes. Given the river's relationship with the pre-existing urbanization and the most appropriate connection with the context around the border, is how agriculture, culture and recreation become the guidelines in the configuration of the public space.