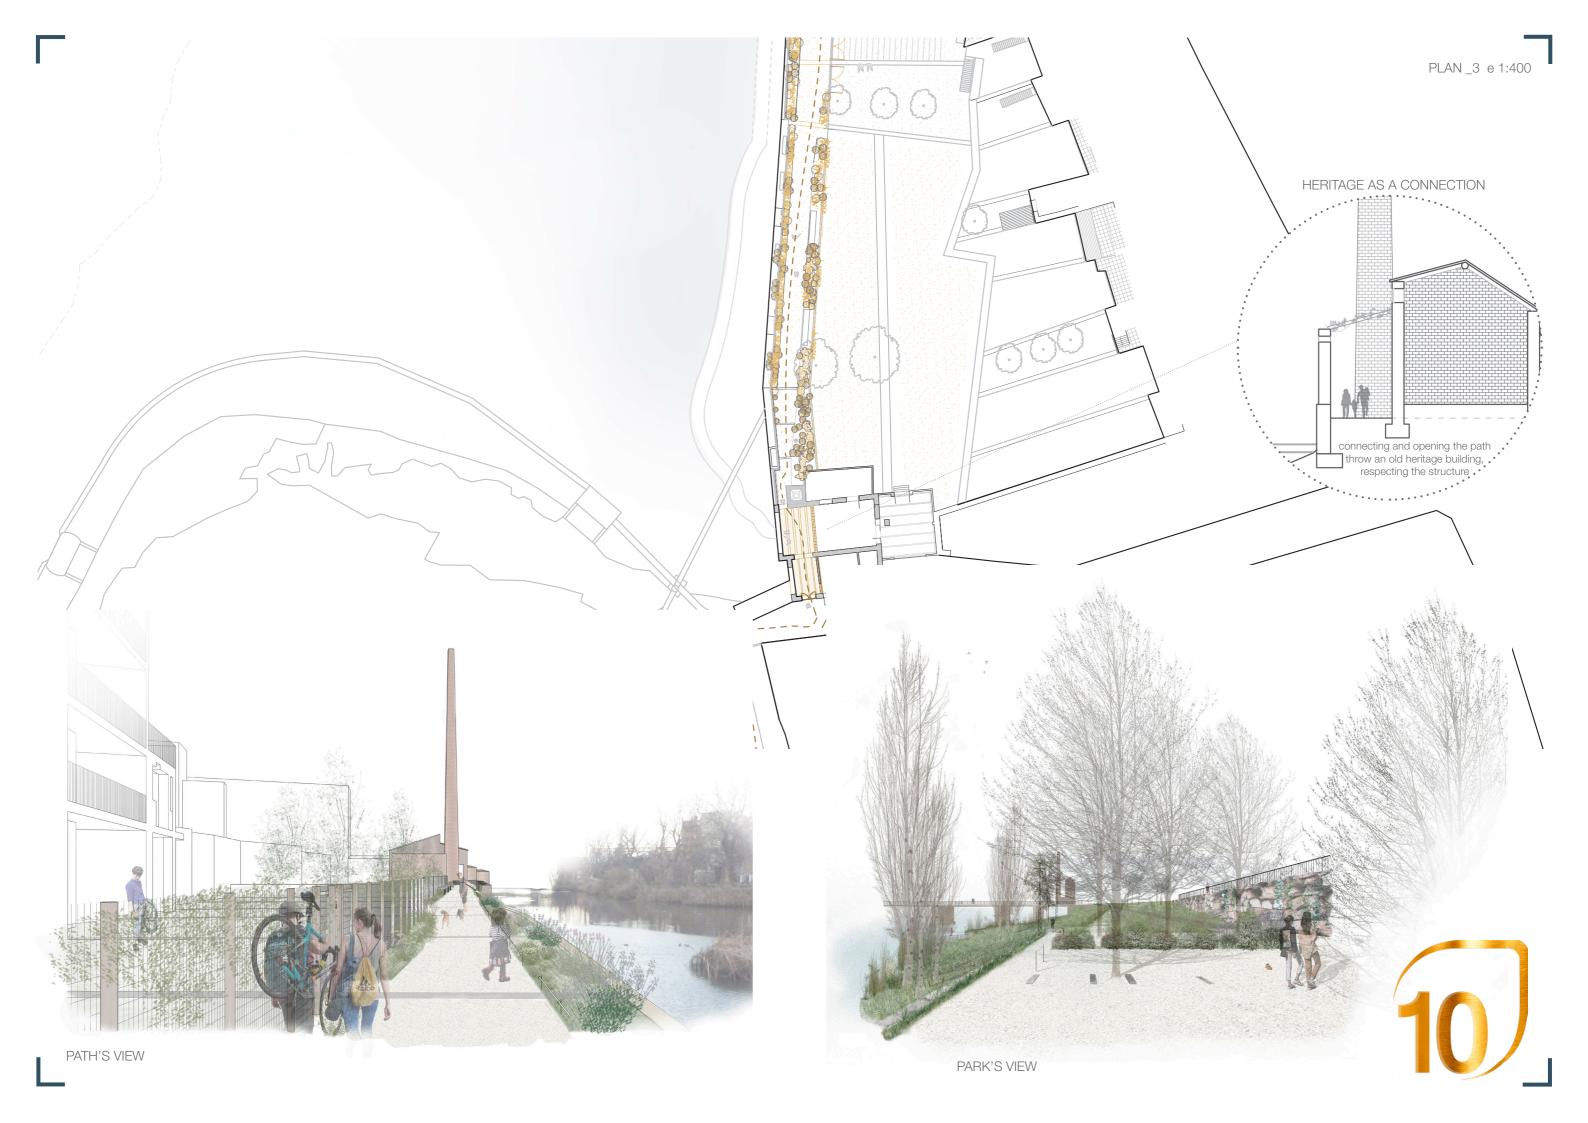

It is a unique project based on three important interventions: The Wall's Park; The House and The Wall Walkaway. Each of them sort out common and specific issues determined by their specific spot while generating a global and unique project.

The whole intervention attempts to settle a social issue, mainly caused by its physical barriers, in an organic way. The goals are to relate people and river while naturalizing the riverside. Two new accesses are open and the existing ones are renovated providing more accessibility. Moreover, these interventions try to be as less invasive as possible, as they are constructed with low cost elements.

Not only is an architectural intervention, it is also looking forward to emphasize the importance of unattended riverside within the village.

For further information

Máster d'Arquitectura del Paisatge -DUOT - UPC