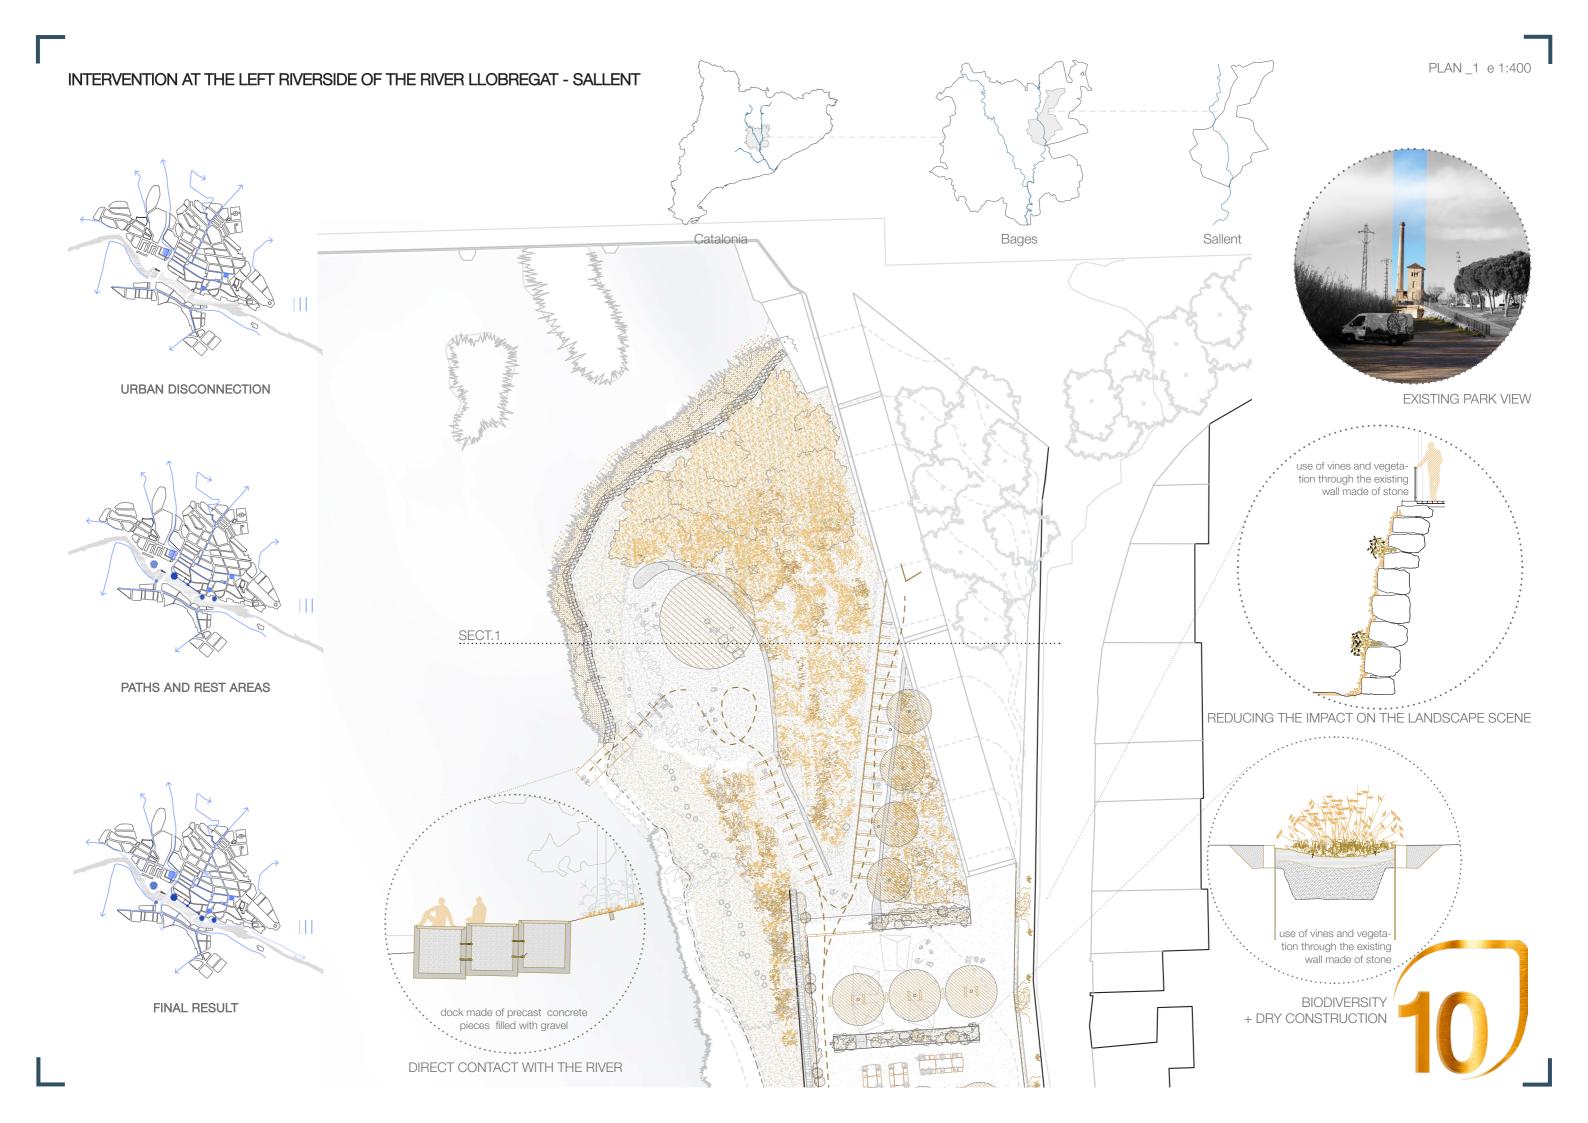

This project is specifically located on the left side of the river. Strategic areas where the disconnection between Sallent and Liobregat can be treated in order to give a solution to both, the urban boundaries and its urban landscape.

It is a unique project based on three important interventions: The Wall's Park; The House and The Wall Walkaway. Each of them sort out common and specific issues determined by their specific spot while generating a global and unique project.

The whole intervention attempts to settle a social issue, mainly caused by its physical barriers, in an organic way. The goals are to relate people and river while naturalizing the riverside. Two new accesses are open and the existing ones are renovated providing more accessibility. Moreover, these interventions try to be as less invasive as possible, as they are constructed with low cost elements.