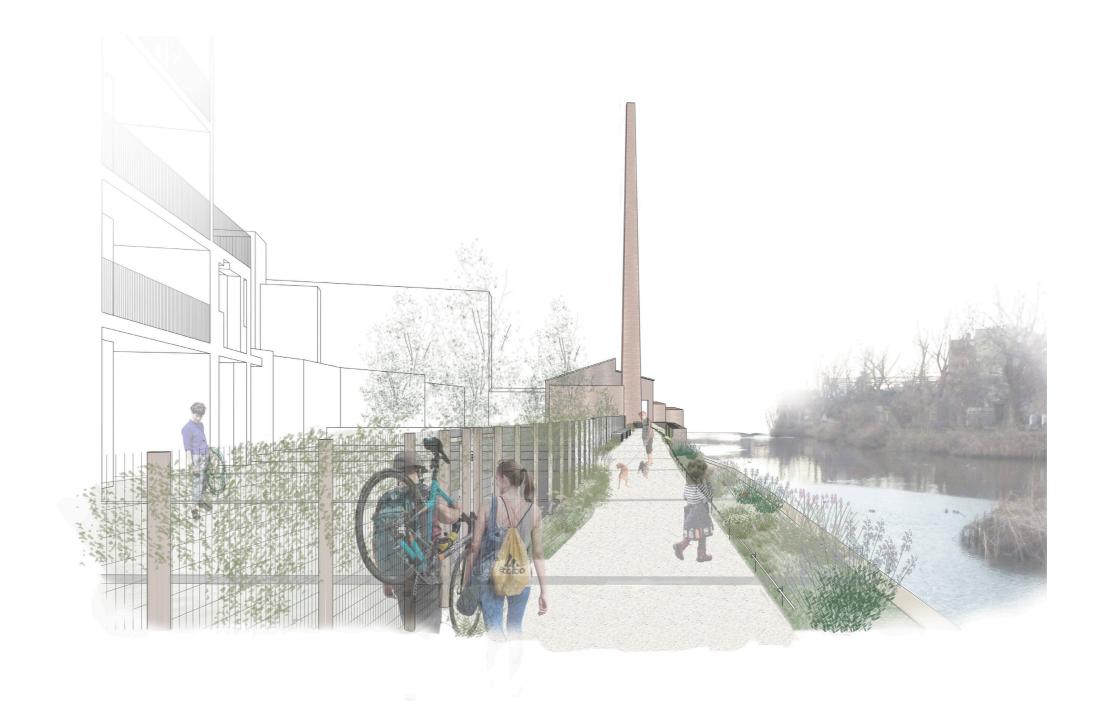

This project is specifically located on the left side of the river. Strategic areas where the disconnection between Sallent and Liobregat can be treated in order to give a solution to both, the urban boundaries and its urban landscape.

It is a unique project based on three important interventions: The Wall's Park; The House and The Wall Walkaway. Each of them sort out common and specific issues determined by their specific spot while generating a global and unique project.

The whole intervention attempts to settle a social issue, mainly caused by its physical barriers, in an organic way. The goals are to relate people and river while naturalizing the riverside. Two new accesses are open and the existing ones are renovated providing more accessibility. Moreover, these interventions try to be as less invasive as possible, as they are constructed with low cost elements.

Not only is an architectural intervention, it is also looking forward to emphasize the importance of unattended riverside within the village.

For further information

Máster d'Arquitectura del Paisatge -DUOT - UPC