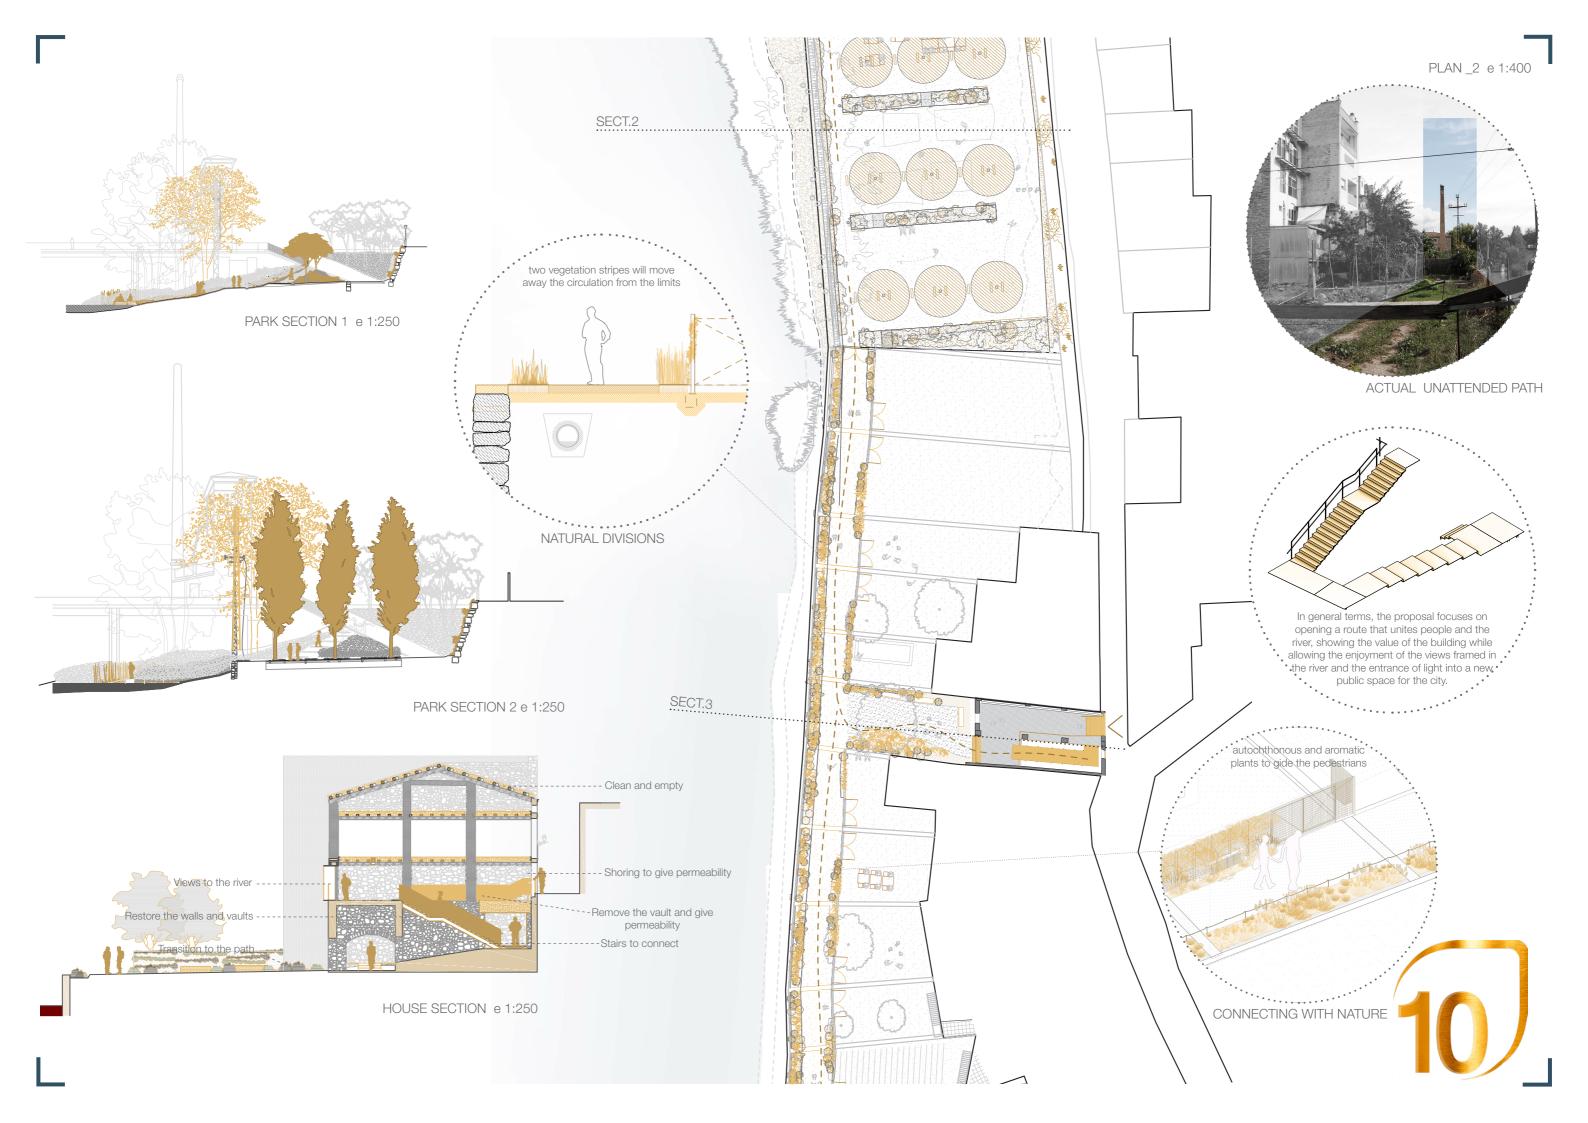

It is a unique project based on three important interventions: The Wall's Park; The House and The Wall Walkaway. Each of them sort out common and specific issues determined by their specific spot while generating a global and unique project.

The whole intervention attempts to settle a social issue, mainly caused by its physical barriers, in an organic way. The goals are to relate people and river while naturalizing the riverside. Two new accesses are open and the existing ones are renovated providing more accessibility. Moreover, these interventions try to be as less invasive as possible, as they are constructed with low cost elements.

Not only is an architectural intervention, it is also looking forward to emphasize the importance of unattended riverside within the village.

For further information

Máster d'Arquitectura del Paisatge -DUOT - UPC