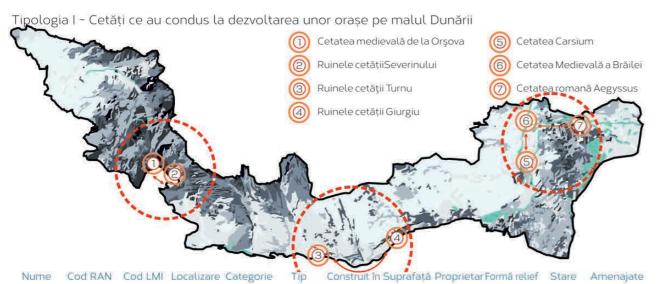

## ANALYSIS OF THE FORTRESSES ON THE DANUBE COURSE

| Cetatea<br>medievală | 110072.06 | Nu este | Loc. Orşova | Fortificație | Cetate | Secolul | х | × | Podis | x | × |
|----------------------|-----------|---------|-------------|--------------|--------|---------|---|---|-------|---|---|

| de la Orșova                      |           |                         | Jua Meneainți                                  |                   |              | al XIV - lea                           |         |                                          |                            |                                       |    |
|-----------------------------------|-----------|-------------------------|------------------------------------------------|-------------------|--------------|----------------------------------------|---------|------------------------------------------|----------------------------|---------------------------------------|----|
| Ruinele<br>cetății<br>Severinului | 109782.07 | 2010MH-II-<br>a-A-10184 | Loc Drobeta-<br>Turnu Severin<br>Jud Mehedinți | Fortificație      | Cetate       | E p o c a<br>medievală                 | ×       | Primāria<br>Drobeta-Turnu<br>Severin     | Podiș                      | х                                     | Da |
| Ruinele<br>cetății<br>Turnu       | 151692.01 | 2010TR-I-<br>s-A-14229  | Loc Turnu<br>Mägurele<br>Jud Teleorman         | Locuire<br>civilă | Cetate       | Descoperit<br>în secolul<br>al XIX-lea | 2000 mp | Consiliul local<br>Turnu Măgurele        | Luncă                      | Grav afectat<br>29.062009             | Da |
| Ruinele<br>cetății<br>Giurgiu     | 100530.04 | GR-I-s-A<br>-14756      | Loc. Giurgiu<br>Jud. Giurgiu                   | Fortificație      | Fortificație | Secolul<br>al XIV-lea                  | ×       | Proprietate<br>privată                   | Câmpie                     | x                                     | Nu |
| Cetatea<br>Carsium                | 60810.01  | CT-I-m-A-<br>02676.02   | Loc. Hârşova<br>Jud Constanța                  | Locuire civilă    | Așezare      | A doua<br>jumătate<br>a sec I dHr.     | ×       | Primăria<br>Hârșova                      | Terasă                     | Conservare<br>m e d i e<br>11.11.2009 | Da |
| Cetatea<br>Medievală<br>a Brăilei | 4269101   | 2010BR-1-s<br>-B-02050  | Loc. Brăila<br>Jud. Brăila                     | Locuire civilă    | Cetate       | 1368                                   | х       | Regim mixt<br>Simion Costică<br>și Maria | Terasa înaltă<br>a Dunării | x                                     | Da |
| Cetatea<br>romană<br>Aegyssus     | 159623.01 | 2010TL-1-<br>s-A-05718  | Loc Tulcea<br>Jud Tulcea                       | Locuire civilă    | Cetate       | Sfârșitul<br>secolului<br>IV a.Chr.    | 5 ha    | x                                        | Podiș/ luncă               | x                                     | Da |