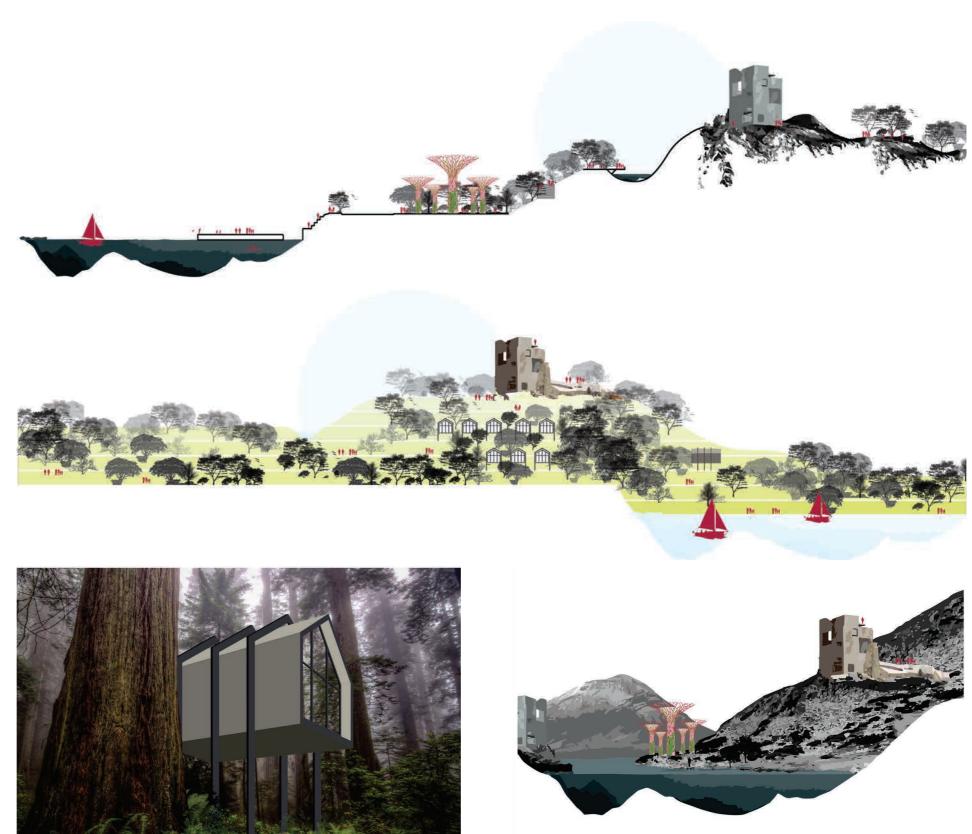

- nevalorificate

areal de vizibilitate mai restrâns, ce se reducea la arealele imediat învecinate. neavând intervizibilitate cu celelalte fortificații



# **CONCEPT**

ANALIZA ELENTELOR ACTUALE DIN CADRUL PARCULUI NATURAL PORTILE DE FIER



#### **TRASEUL OBSERVĂRII** VIETII SĂLBATICE"



### "TRASEUL TEMATIC CULTURAL"



#### "TRASEUL TEMATIC RURAL"



#### "TRASEUL ECUMENIC" 3 A Rezervații Centre de informare 1 Muzee Case tradiționale 1 Floră endemică 1 Observarea vietii sälbatice 1 7 A Lacase de cult 0 1 uncte de belvedere 9 6 Monument inclus în Repertoriul Arheologic Monument inclus in Reperformed Americagic Monument inclus in Lista Monumentelor Image A - B Traseeturistice marcate - Pesteri



"TRASEUL FLOREI SPECIFICE"

## TRASEUL REZERVATILOR





# ILLUSTRATION OF THE PROPOSAL