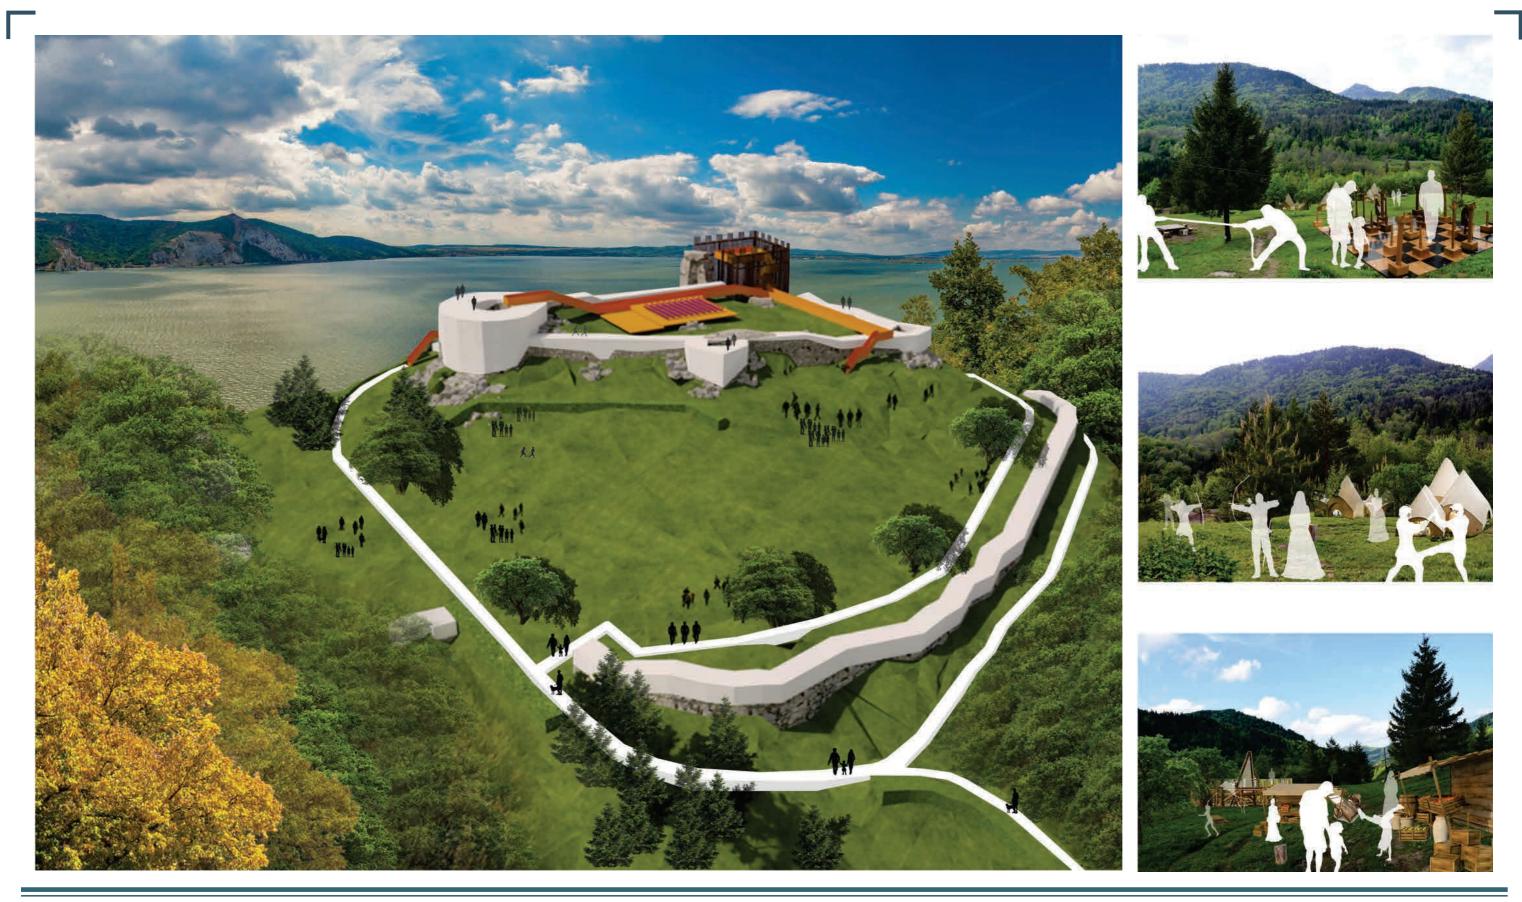

- "Wild life observation route"
- "Ecumenical route"
- "Cultural theme route"
- "Flora specific route"
- "Rural thematic route"
- "Reservation Route"

This Project is proposing the consolidation and restoration of "St Ladislau" fortress from Coronini village, Caras-Severing county, creating a historical theme park which will support one of the previously mentioned routes ("Cultural theme route").

# ILLUSTRATION OF THE PROPOSAL