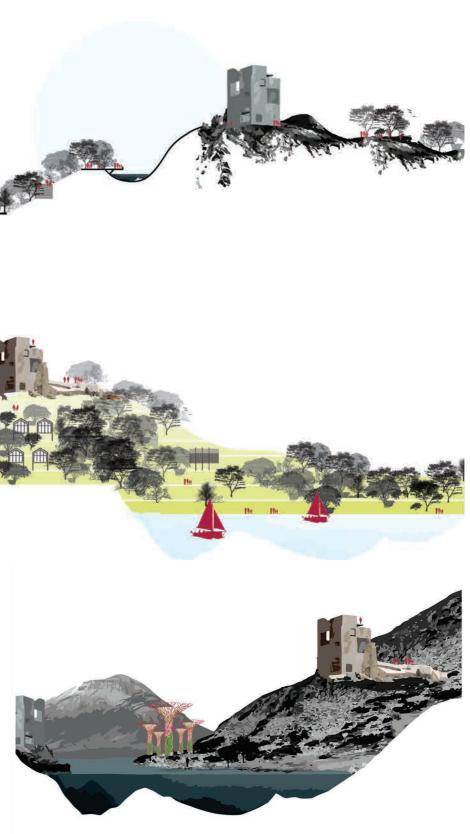

Explaining the Concept

After analyzing the existing situation of the Danube on Romanian land, we chose National Park – "Iron Gates" as study area for the intervention scenario at macro-territorial level due to the high number of tourist attractions (especially on "Clisura Dunarii"). There are many actual elements, unconnected between each other, in the park area. The area is easily accessible (due to the national road and the 4 harbors), many reservations, hiking rotes, museums, monuments and architectural aggregates.

In the actual concept we are proposing to connect and capitalize the positive elements of the National Park - creating thematic routes. Each route should contain a diversity of attractions, but only one main attraction – which will give the route theme. We should have:

- "Wild life observation route"
- "Ecumenical route"
- "Cultural theme route"
- "Flora specific route"
- "Rural thematic route"
- "Reservation Route"

This Project is proposing the consolidation and restoration of "St Ladislau" fortress from Coronini village, Caras-Severing county, creating a historical theme park which will support one of the previously mentioned routes ("Cultural theme route").

# **CONCEPT**

ANALIZA ELENTELOR ACTUALE DIN CADRUL PARCULUI NATURAL PORTILE DE FIER