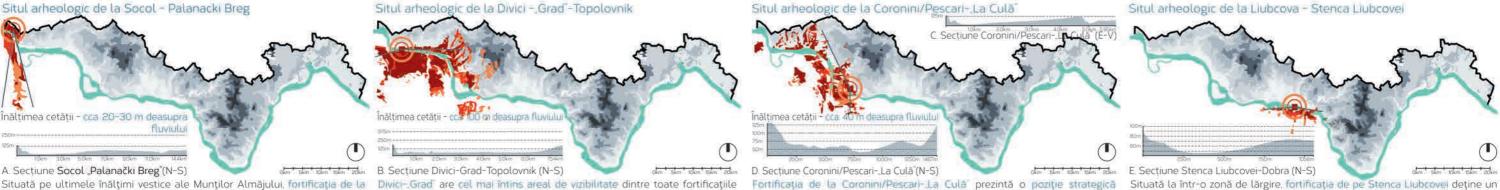

Socol - Palanački Breg, deținea un areal de vizibilitate foarte bun spre vest și analizate controlând accesul pe cursul Dunării pe o distanță de cca 25 de km. sud, care îi permitea să controleze zona de pătrundere a Dunării în Clisură.

Are o vedere bună asupra drumurilor ce urcă pantele Munților Almăjului, dar și asupra malului drept al fluviului.

Fortificația de la Coronini/Pescari-La Culă prezintă o poziție strategică deosebită, fiind localizată chiar la debutul uneia dintre zonele de îngustare ale Clisurii Dunării. Prezintă o excelentă vizibilitate spre nord-vest, având în raza vizuală fortificația de la Divici-"Grad", dar nu are un unghi bun de vedere spre est.