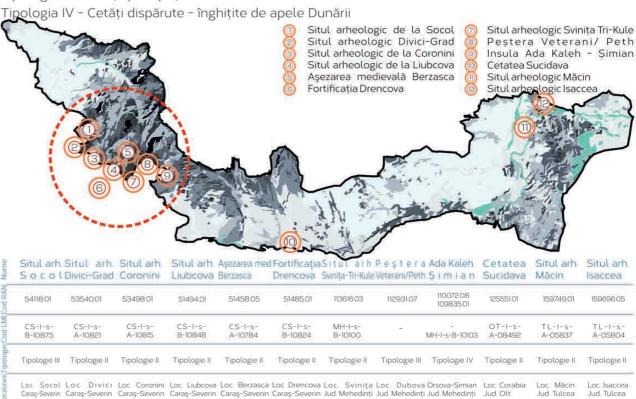

|                    | Situl arh.<br>Divici-Grad        |                    | Situl arh<br>Liubcova |                    |                           |                    | ,             | a Ada Kaleh<br>a Simila n          |                    | Situl arh.<br>Măcin          | Situl arh<br>Isaccea      |
|--------------------|----------------------------------|--------------------|-----------------------|--------------------|---------------------------|--------------------|---------------|------------------------------------|--------------------|------------------------------|---------------------------|
| 54118.01           | 53540.01                         | 53498.01           | 51494.01              | 51458.05           | 51485.01                  | 113616.03          | 112931.07     | 110072.08<br>109835.01             | 125551.01          | 159749.01                    | 159696.05                 |
| CS-1-s-<br>B-10875 | CS-1-s-<br>A-10821               | CS-1-s-<br>A-10815 | CS-I-s-<br>B-10848    | CS-I-s-<br>A-10784 | CS-1-5-<br>B-10824        | MH-I-s-<br>B-10100 | -             |                                    | OT-I-s-<br>A-08492 | TL-1-s-<br>A-05837           | TL-I-s-<br>A-05804        |
| Tipologie III      | Tipologie II                     | Tipologie II       | Tipologie II          | Tipologie II       | Tipologie II              | Tipologie II       | Tipologie III | Tipologie IV                       | Tipologie II       | Tipologie II                 | Tipologie II              |
|                    |                                  |                    |                       |                    |                           |                    |               | a Orsova-Şimian<br>i Jud Mehedinți |                    | Loc Mācin<br>Jud Tulcea      | Loc Isaccea<br>Jud Tulcea |
|                    | Fortificație<br>Așez fortificată |                    |                       |                    | Fortificație<br>Necropolă |                    |               | e Locuire<br>ă Insulă/Așezare      |                    | Locuire<br>Așezare necropolă |                           |

CONCLUZIE

În urma identificării și analizării tipologiilor II. III, IV- am observat că există în partea de vest a sitului, pe Clisura Dunării, o grupare de fortificații și asezări. Acestea au avut un rol important în apărarea țării împotriva pericolului venit pe Dunăre. Istoria lor poate reprezenta un potențial pentru dezvoltarea unui traseu turistic.