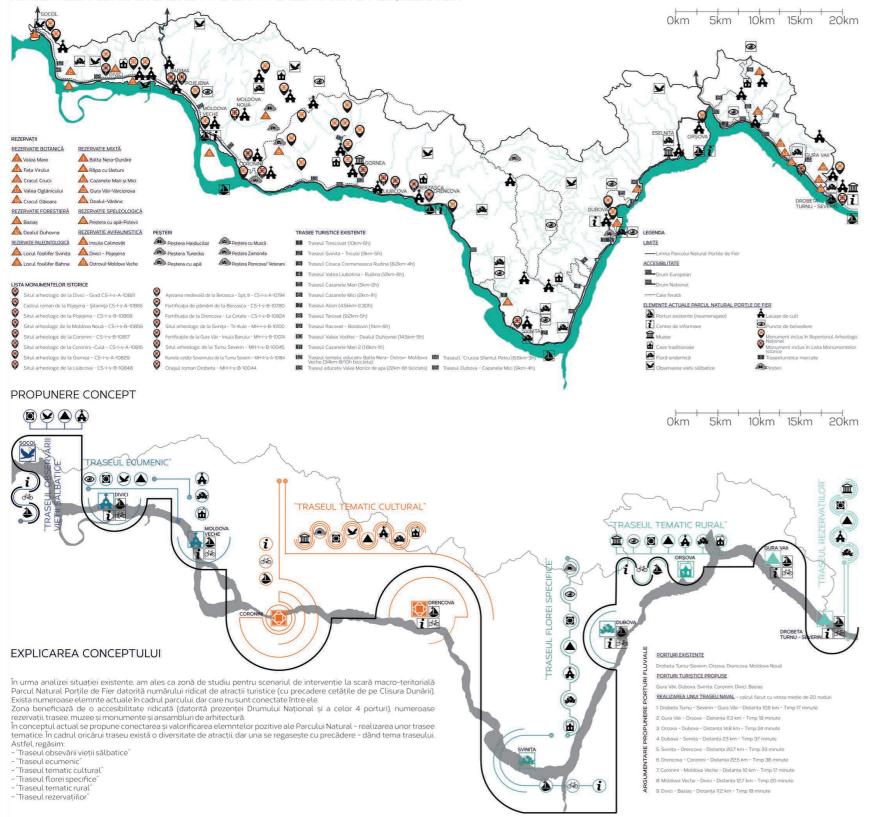

Explaining the Concept

After analyzing the existing situation of the Danube on Romanian land, we chose National Park – "Iron Gates" as study area for the intervention scenario at macro-territorial level due to the high number of tourist attractions (especially on "Clisura Dunarii"). There are many actual elements, unconnected between each other, in the park area. The area is easily accessible (due to the national road and the 4 harbors), many reservations, hiking rotes, museums, monuments and architectural aggregates.

In the actual concept we are proposing to connect and capitalize the positive elements of the National Park - creating thematic routes. Each route should contain a diversity of attractions, but only one main attraction – which will give the route theme. We should have:

- "Wild life observation route"
- "Ecumenical route"
- "Cultural theme route"
- "Flora specific route"
- "Rural thematic route"
- "Reservation Route"

This Project is proposing the consolidation and restoration of "St Ladislau" fortress from Coronini village, Caras-Severing county, creating a historical theme park which will support one of the previously mentioned routes ("Cultural theme route").

# **CONCEPT**

ANALIZA ELENTELOR ACTUALE DIN CADRUL PARCULUI NATURAL PORTILE DE FIER

#### **TRASEUL OBSERVĂRII** VIETII SĂLBATICE"

### "TRASEUL TEMATIC CULTURAL"

#### "TRASEUL TEMATIC RURAL"

"TRASEUL FLOREI SPECIFICE"

## TRASEUL REZERVATILOR