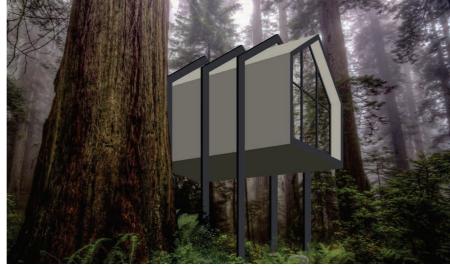

nevalorificate

areal de vizibilitate mai restrâns, ce se reducea la arealele imediat învecinate. neavând intervizibilitate cu celelalte fortificații



# **CONCEPT**

ANALIZA ELENTELOR ACTUALE DIN CADRUL PARCULUI NATURAL PORTILE DE FIER



#### **TRASEUL OBSERVĂRII** VIETII SĂLBATICE"



### "TRASEUL TEMATIC CULTURAL"



#### "TRASEUL TEMATIC RURAL"



#### "TRASEUL ECUMENIC" 3 A Rezervații Centre de informare 1 Muzee Case tradiționale 1 Floră endemică 1 Observarea vietii sälbatice 1 7 A Lacase de cult 0 1 uncte de belvedere 9 6 Monument inclus în Repertoriul Arheologic Monument inclus in Reperformed Americagic Monument inclus in Lista Monumentelor Image A - B Traseeturistice marcate - Pesteri



"TRASEUL FLOREI SPECIFICE"

## TRASEUL REZERVATILOR





# ILLUSTRATION OF THE PROPOSAL