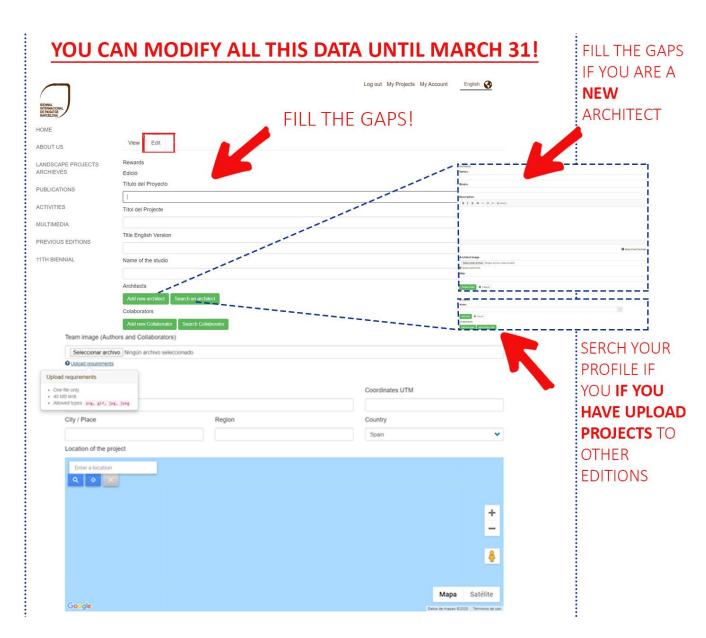

# FLL THE GAPS!

CLIK HERE!

### 3. UPLOAD YOUR PROJECT

Bienal internacional de paisaje de Barcelona

3 4:0 6:1 5:2 5:4 4

34 semanas, 6 días, 15 horas, 25 minutos, 43 segundos left

### 3. UPLOAD YOUR PROJECT