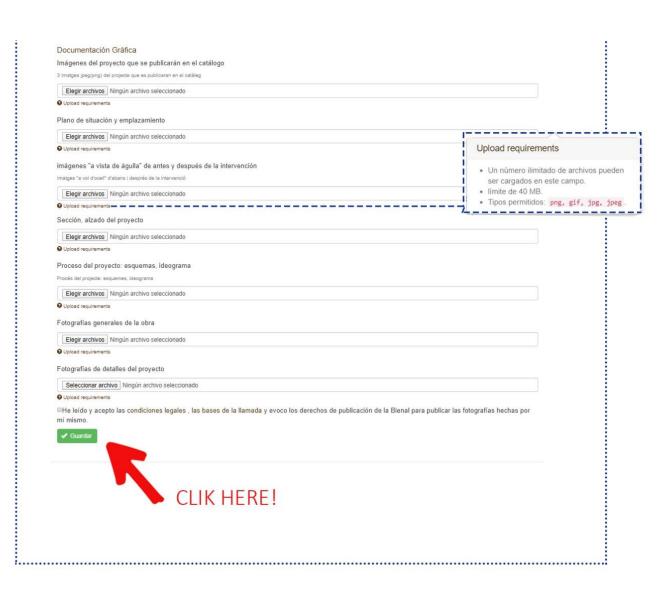

# FLL THE GAPS!

CLIK HERE!

### View your project!!

And remember, you can change your data until march 31!