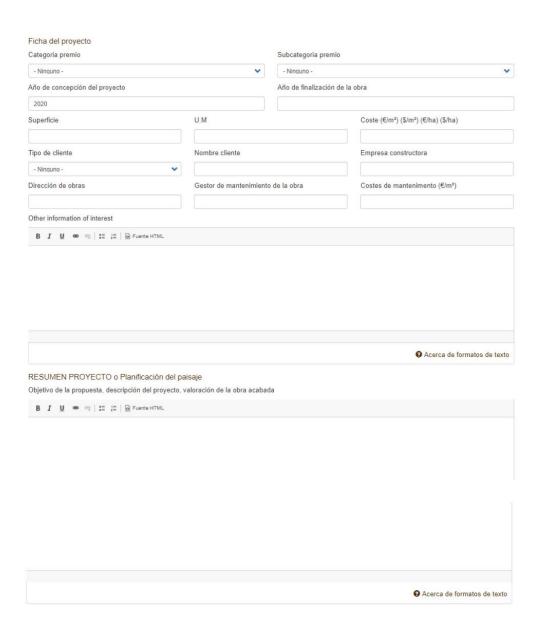

### 3. UPLOAD YOUR PROJECT

Bienal internacional de paisaje de Barcelona

3 4:0 6:1 5:2 5:4 4

34 semanas, 6 días, 15 horas, 25 minutos, 43 segundos left

### 3. UPLOAD YOUR PROJECT