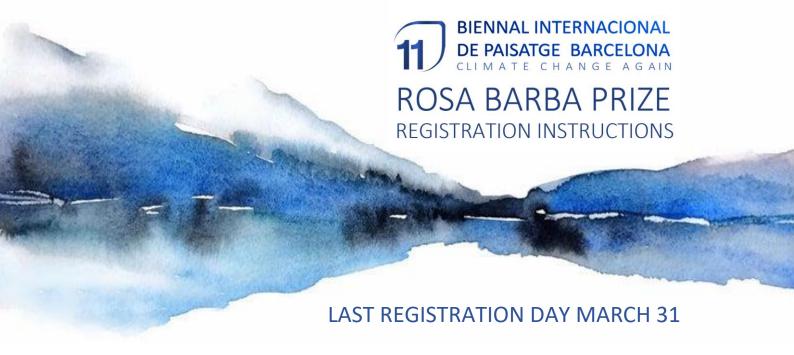

## **STEPS:**

1. LOG IN/REGISTRATION

### IF YOU HAVE AN ACOUNT:



### IF YOU ARE A NEW USER:





## 2. ROSA BARBA INSCRIPTION - PAYMENT









2.3.1. If you want to pay with an European Credit Card, choose the first option!

# FLL THE GAPS!



CLIK HERE!



### 2.3.2. If you want to pay with another Credit Card, choose the second option!

| BILLING DATA                |            |                |         |          |                  |
|-----------------------------|------------|----------------|---------|----------|------------------|
| Name                        | First name | Second surname |         |          |                  |
| Passport<br>Number          | Mail       | Phone          |         |          |                  |
| Via type                    | Adress