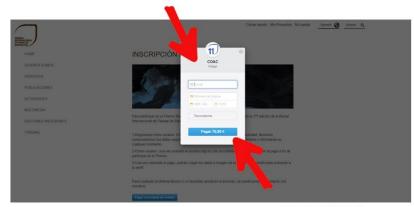

### 2.3.2. If you want to pay with another Credit Card, choose the second option!

| BILLING DATA                |            |                |         |          |                  |
|-----------------------------|------------|----------------|---------|----------|------------------|
| Name                        | First name | Second surname |         |          |                  |
| Passport<br>Number          | Mail       | Phone          |         |          |                  |
| Via type                    | Adress     | Street detail  |         | Postcode |                  |
| City                        | Province   | State          |         |          |                  |
| PRODUCTS                    |            |                |         |          |                  |
| Description                 |            |                | Import  | IVA type | IVA import       |
| Inscripció Premi Rosa Barba |            |                | 61,98 € | 21.0%    | 75 €             |
| TOTAL BUY                   |            |                |         |          |                  |
|                             |            |                |         |          | Total IVA import |
| Total buy import            |            |                |         |          | 75 €             |
|                             |            |                |         |          |                  |
|                             |            | Buy            |         |          |                  |