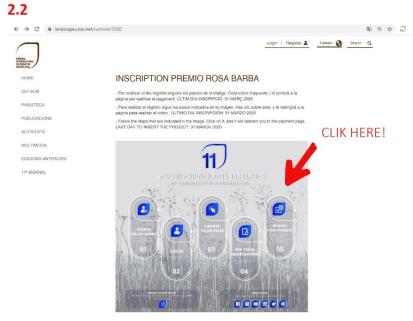

## **STEPS:**

1. LOG IN/REGISTRATION

### IF YOU HAVE AN ACOUNT:

### IF YOU ARE A NEW USER: