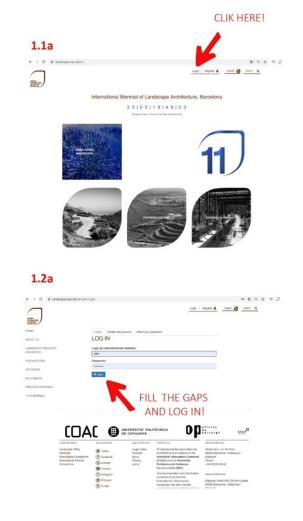

## **STEPS:**

1. LOG IN/REGISTRATION

### IF YOU HAVE AN ACOUNT:



### IF YOU ARE A NEW USER:





## 2. ROSA BARBA INSCRIPTION - PAYMENT









2.3.1. If you want to pay with an European Credit Card, choose the first option!

# FLL THE GAPS!



CLIK HERE!



### 2.3.2. If you want to pay with another Credit Card, choose the second option!

| BILLING DATA                |            |                |         |          |                  |
|-----------------------------|------------|----------------|---------|----------|------------------|
| Name                        | First name | Second surname |         |          |                  |
| Passport<br>Number          | Mail       | Phone          |         |          |                  |
| Via type                    | Adress     | Street detail  |         | Postcode |                  |
| City