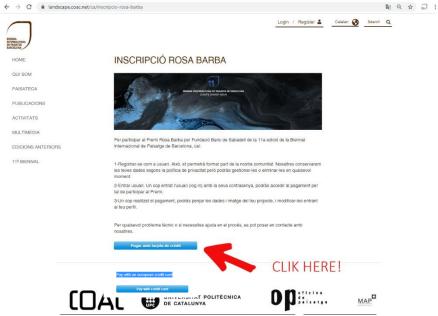

## 2. ROSA BARBA INSCRIPTION - PAYMENT

2.3.1. If you want to pay with an European Credit Card, choose the first option!