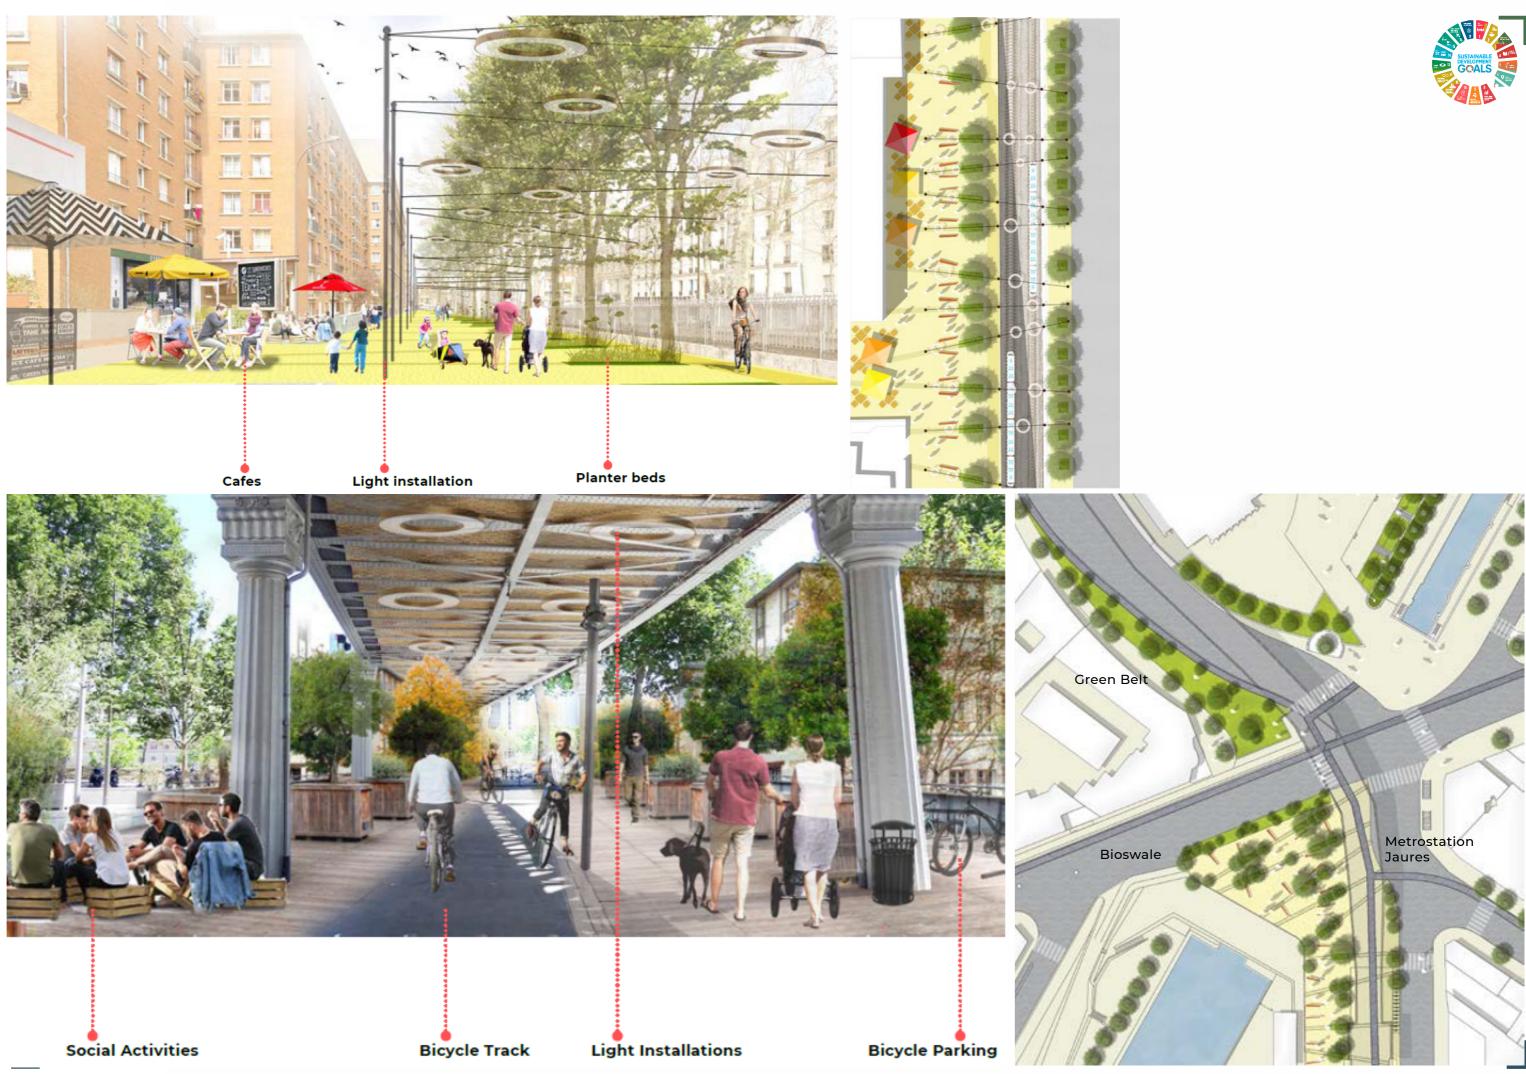

Paris is in the process of an ambitious urban redevelopment. The long-term perspective is a sustainable city that provides its public, urban spaces to the citizens again and for many different uses. In this context the thesis proposal "Experiencing Green Infrastructures" deals with roads and squares within the "Boulevard DE La Villette" and "Colonel Fabien Square". The "Colonel Fabien square" is an intersection point for nine roads, two of which run parallel to the metro underpass in the north direction. This square is overwhelmed by traffic noise, higher carbon emissions and of course an increase in temperature of the micro climate. The design approach stresses towards enhancing sustainable urban mobility and green infrastructure and focuses on a minimalistic design intervention by increasing green surface areas and giving highest priority to pedestrian traffic, bicyclists, public transportation and then vehicular traffic respectively. With this new urban mobility design the focus is on inclusion of green spaces and green infrastructure, which not only aids in storm water management but also aids in building climate resiliency, altogether decreasing the carbon emissions content, and improving the quality and atmosphere of the open public spaces. The second aspect of the design concept focuses on socially reviving the "Colonel Fabien square" for pedestrian and bicycle users by an activity based design which includes all age groups and maximizing the use of the public spaces in different times of the day and seasons or even rare occasions.