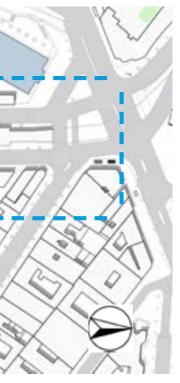

Paris is in the process of an ambitious urban redevelopment. The long-term perspective is a sustainable city that provides its public, urban spaces to the citizens again and for many different uses. In this context the thesis proposal "Experiencing Green Infrastructures" deals with roads and squares within the "Boulevard DE La Villette" and "Colonel Fabien Square". The "Colonel Fabien square" is an intersection point for nine roads, two of which run parallel to the metro underpass in the north direction. This square is overwhelmed by traffic noise, higher carbon emissions and of course an increase in temperature of the micro climate. The design approach stresses towards enhancing sustainable urban mobility and green infrastructure and focuses on a minimalistic design intervention by increasing green surface areas and giving highest priority to pedestrian traffic, bicyclists, public transportation and then vehicular traffic respectively. With this new urban mobility design the focus is on inclusion of green spaces and green infrastructure, which not only aids in storm water management but also aids in building climate resiliency, altogether decreasing the carbon emissions content, and improving the quality and atmosphere of the open public spaces. The second aspect of the design concept focuses on socially reviving the "Colonel Fabien square" for pedestrian and bicycle users by an activity based design which includes all age groups and maximizing the use of the public spaces in different times of the day and seasons or even rare occasions.

## Sensory Analysis

| Sensory Analysis                                                                                                                                                      |                                                                                                                                                                                                                                                                                                                                                                              |                                      |
|-----------------------------------------------------------------------------------------------------------------------------------------------------------------------|------------------------------------------------------------------------------------------------------------------------------------------------------------------------------------------------------------------------------------------------------------------------------------------------------------------------------------------------------------------------------|--------------------------------------|
| Place du Colonel Fabien                                                                                                                                               | Above ground Metro station and                                                                                                                                                                                                                                                                                                                                               |                                      |
| High<br>Low<br>Visibility of Site                                                                                                                                     |                                                                                                                                                                                                                                                                                                                                                                              |                                      |
| High<br>Low<br>Visibility of surroundings                                                                                                                             |                                                                                                                                                                                                                                                                                                                                                                              |                                      |
| High<br>Low                                                                                                                                                           |                                                                                                                                                                                                                                                                                                                                                                              |                                      |
| Noise                                                                                                                                                                 |                                                                                                                                                                                                                                                                                                                                                                              |                                      |
| High<br>Low<br>Vegetation                                                                                                                                             |                                                                                                                                                                                                                                                                                                                                                                              |                                      |
|                                                                                                                                                                       |                                                                                                                                                                                                                                                                                                                                                                              |                                      |
| <ul> <li>Entrance to Colonel Fabien<br/>Metro station</li> <li>Road intersection</li> <li>The square is not well<br/>integrated into the social<br/>fabric</li> </ul> | <ul> <li>The metro viaducts gradually increase in height and take up more physical volume</li> <li>Roadside trees</li> <li>Minimal connectivity across the viaducts.</li> <li>Abandoned spaces underneath the metro viaducts.</li> <li>The roads are congested and sometimes used for parking.</li> <li>The space underneath the via ducts obstructed from entry.</li> </ul> | · Tr<br>· Ei<br>la<br>· M<br>w<br>aj |