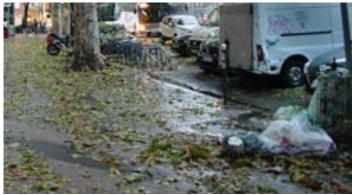

## **CLIMATE CHANGE AGAIN**

11th International Biennial Landscape Barcelona

Barcelona

September 2020 SCHOOL PRIZE

Access to the Fabien Metro station

IBarriers under the Viaducts space

Littering

Dense Traff c

## Sensory Analysis

| Sensory Analysis                                                                                                                                                      |                                                                                                                                                                                                                                                                                                                                                                              |                                      |
|-----------------------------------------------------------------------------------------------------------------------------------------------------------------------|------------------------------------------------------------------------------------------------------------------------------------------------------------------------------------------------------------------------------------------------------------------------------------------------------------------------------------------------------------------------------|--------------------------------------|
| Place du Colonel Fabien                                                                                                                                               | Above ground Metro station and                                                                                                                                                                                                                                                                                                                                               |                                      |
| High<br>Low<br>Visibility of Site                                                                                                                                     |                                                                                                                                                                                                                                                                                                                                                                              |                                      |
| High<br>Low<br>Visibility of surroundings                                                                                                                             |                                                                                                                                                                                                                                                                                                                                                                              |                                      |
| High<br>Low                                                                                                                                                           |                                                                                                                                                                                                                                                                                                                                                                              |                                      |
| Noise                                                                                                                                                                 |                                                                                                                                                                                                                                                                                                                                                                              |                                      |
| High<br>Low<br>Vegetation                                                                                                                                             |                                                                                                                                                                                                                                                                                                                                                                              |                                      |
|                                                                                                                                                                       |                                                                                                                                                                                                                                                                                                                                                                              |                                      |
| <ul> <li>Entrance to Colonel Fabien<br/>Metro station</li> <li>Road intersection</li> <li>The square is not well<br/>integrated into the social<br/>fabric</li> </ul> | <ul> <li>The metro viaducts gradually increase in height and take up more physical volume</li> <li>Roadside trees</li> <li>Minimal connectivity across the viaducts.</li> <li>Abandoned spaces underneath the metro viaducts.</li> <li>The roads are congested and sometimes used for parking.</li> <li>The space underneath the via ducts obstructed from entry.</li> </ul> | · Tr<br>· Ei<br>la<br>· M<br>w<br>aj |