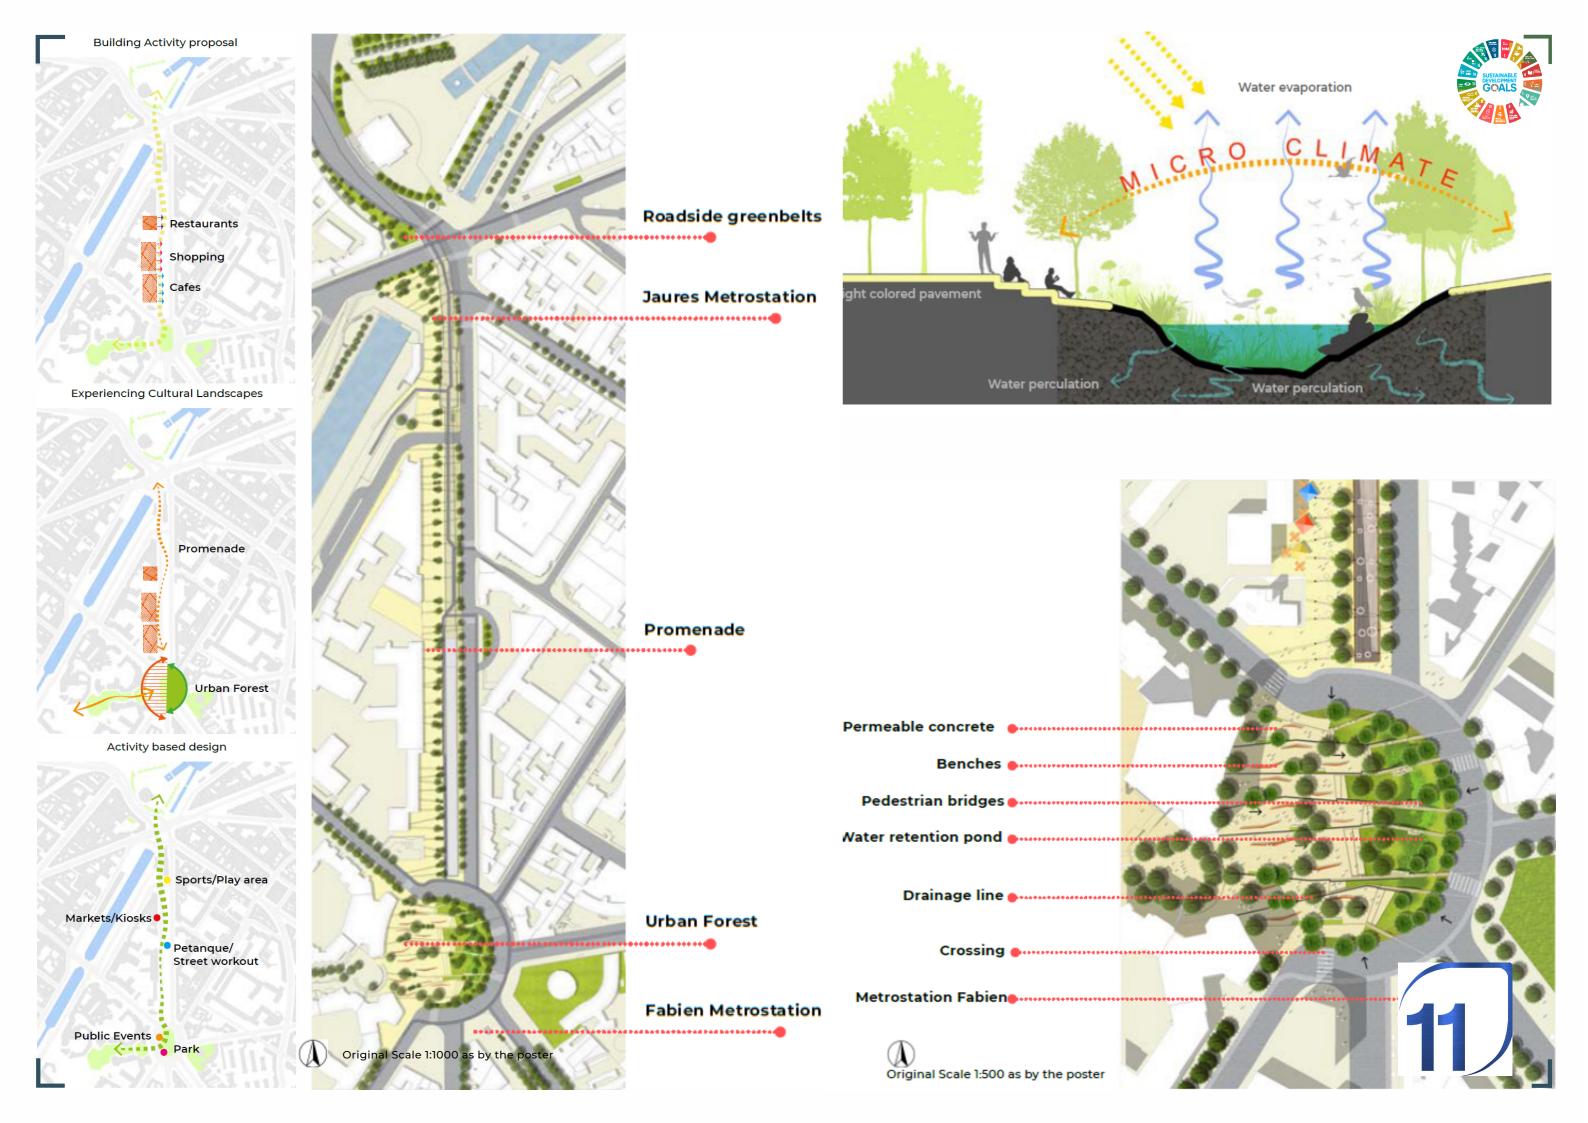

Paris is in the process of an ambitious urban redevelopment. The long-term perspective is a sustainable city that provides its public, urban spaces to the citizens again and for many different uses. In this context the thesis proposal "Experiencing Green Infrastructures" deals with roads and squares within the "Boulevard DE La Villette" and "Colonel Fabien Square". The "Colonel Fabien square" is an intersection point for nine roads, two of which run parallel to the metro underpass in the north direction. This square is overwhelmed by traffic noise, higher carbon emissions and of course an increase in temperature of the micro climate. The design approach stresses towards enhancing sustainable urban mobility and green infrastructure and focuses on a minimalistic design intervention by increasing green surface areas and giving highest priority to pedestrian traffic, bicyclists, public transportation and then vehicular traffic respectively. With this new urban mobility design the focus is on inclusion of green spaces and green infrastructure, which not only aids in storm water management but also aids in building climate resiliency, altogether decreasing the carbon emissions content, and improving the quality and atmosphere of the open public spaces. The second aspect of the design concept focuses on socially reviving the "Colonel Fabien square" for pedestrian and bicycle users by an activity based design which includes all age groups and maximizing the use of the public spaces in different times of the day and seasons or even rare occasions.