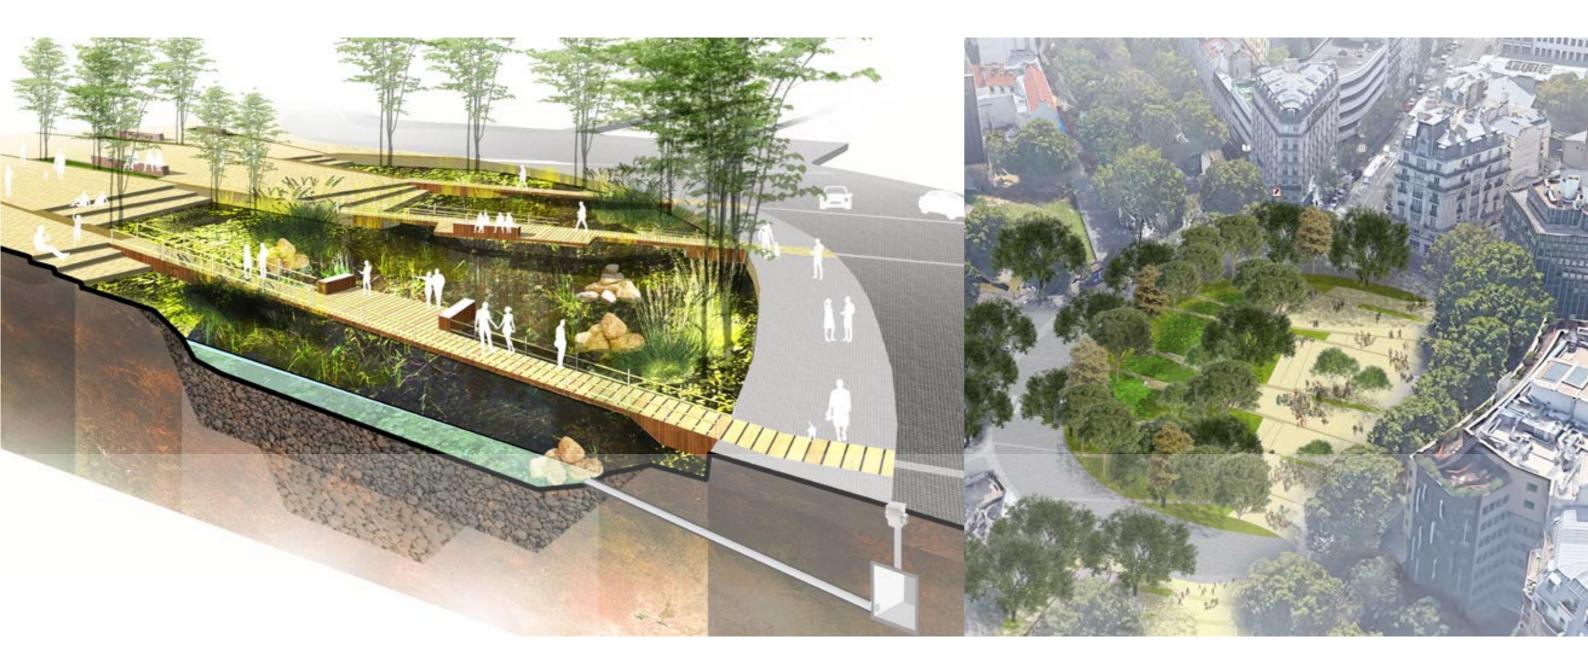

Paris is in the process of an ambitious urban redevelopment. The long-term perspective is a sustainable city that provides its public, urban spaces to the citizens again and for many different uses. In this context the thesis proposal "Experiencing Green Infrastructures" deals with roads and squares within the "Boulevard DE La Villette" and "Colonel Fabien Square". The "Colonel Fabien square" is an intersection point for nine roads, two of which run parallel to the metro underpass in the north direction. This square is overwhelmed by traffic noise, higher carbon emissions and of course an increase in temperature of the micro climate. The design approach stresses towards enhancing sustainable urban mobility and green infrastructure and focuses on a minimalistic design intervention by increasing green surface areas and giving highest priority to pedestrian traffic, bicyclists, public transportation and then vehicular traffic respectively. With this new urban mobility design the focus is on inclusion of green spaces and green infrastructure, which not only aids in storm water management but also aids in building climate resiliency, altogether decreasing the carbon emissions content, and improving the quality and atmosphere of the open public spaces. The second aspect of the design concept focuses on socially reviving the "Colonel Fabien square" for pedestrian and bicycle users by an activity based design which includes all age groups and maximizing the use of the public spaces in different times of the day and seasons or even rare occasions.