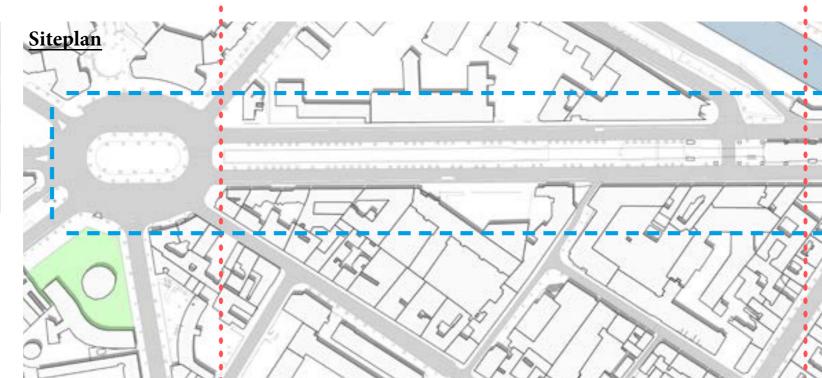

Paris is in the process of an ambitious urban redevelopment. The long-term perspective is a sustainable city that provides its public, urban spaces to the citizens again and for many different uses. In this context the thesis proposal "Experiencing Green Infrastructures" deals with roads and squares within the "Boulevard DE La Villette" and "Colonel Fabien Square". The "Colonel Fabien square" is an intersection point for nine roads, two of which run parallel to the metro underpass in the north direction. This square is overwhelmed by traffic noise, higher carbon emissions and of course an increase in temperature of the micro climate. The design approach stresses towards enhancing sustainable urban mobility and green infrastructure and focuses on a minimalistic design intervention by increasing green surface areas and giving highest priority to pedestrian traffic, bicyclists, public transportation and then vehicular traffic respectively. With this new urban mobility design the focus is on inclusion of green spaces and green infrastructure, which not only aids in storm water management but also aids in building climate resiliency, altogether decreasing the carbon emissions content, and improving the quality and atmosphere of the open public spaces. The second aspect of the design concept focuses on socially reviving the "Colonel Fabien square" for pedestrian and bicycle users by an activity based design which includes all age groups and maximizing the use of the public spaces in different times of the day and seasons or even rare occasions.

## Sensory Analysis

| Sensory Analysis                                                                                                                                                      |                                                                                                                                                                                                                                                                                                                                                                              |                                      |
|-----------------------------------------------------------------------------------------------------------------------------------------------------------------------|------------------------------------------------------------------------------------------------------------------------------------------------------------------------------------------------------------------------------------------------------------------------------------------------------------------------------------------------------------------------------|--------------------------------------|
| Place du Colonel Fabien                                                                                                                                               | Above ground Metro station and                                                                                                                                                                                                                                                                                                                                               |                                      |
| High<br>Low<br>Visibility of Site                                                                                                                                     |                                                                                                                                                                                                                                                                                                                                                                              |                                      |
| High<br>Low<br>Visibility of surroundings                                                                                                                             |                                                                                                                                                                                                                                                                                                                                                                              |                                      |
| High<br>Low                                                                                                                                                           |                                                                                                                                                                                                                                                                                                                                                                              |                                      |
| Noise                                                                                                                                                                 |                                                                                                                                                                                                                                                                                                                                                                              |                                      |
| High<br>Low<br>Vegetation                                                                                                                                             |                                                                                                                                                                                                                                                                                                                                                                              |                                      |
|                                                                                                                                                                       |                                                                                                                                                                                                                                                                                                                                                                              |                                      |
| <ul> <li>Entrance to Colonel Fabien<br/>Metro station</li> <li>Road intersection</li> <li>The square is not well<br/>integrated into the social<br/>fabric</li> </ul> | <ul> <li>The metro viaducts gradually increase in height and take up more physical volume</li> <li>Roadside trees</li> <li>Minimal connectivity across the viaducts.</li> <li>Abandoned spaces underneath the metro viaducts.</li> <li>The roads are congested and sometimes used for parking.</li> <li>The space underneath the via ducts obstructed from entry.</li> </ul> | · Tr<br>· Ei<br>la<br>· M<br>w<br>aj |