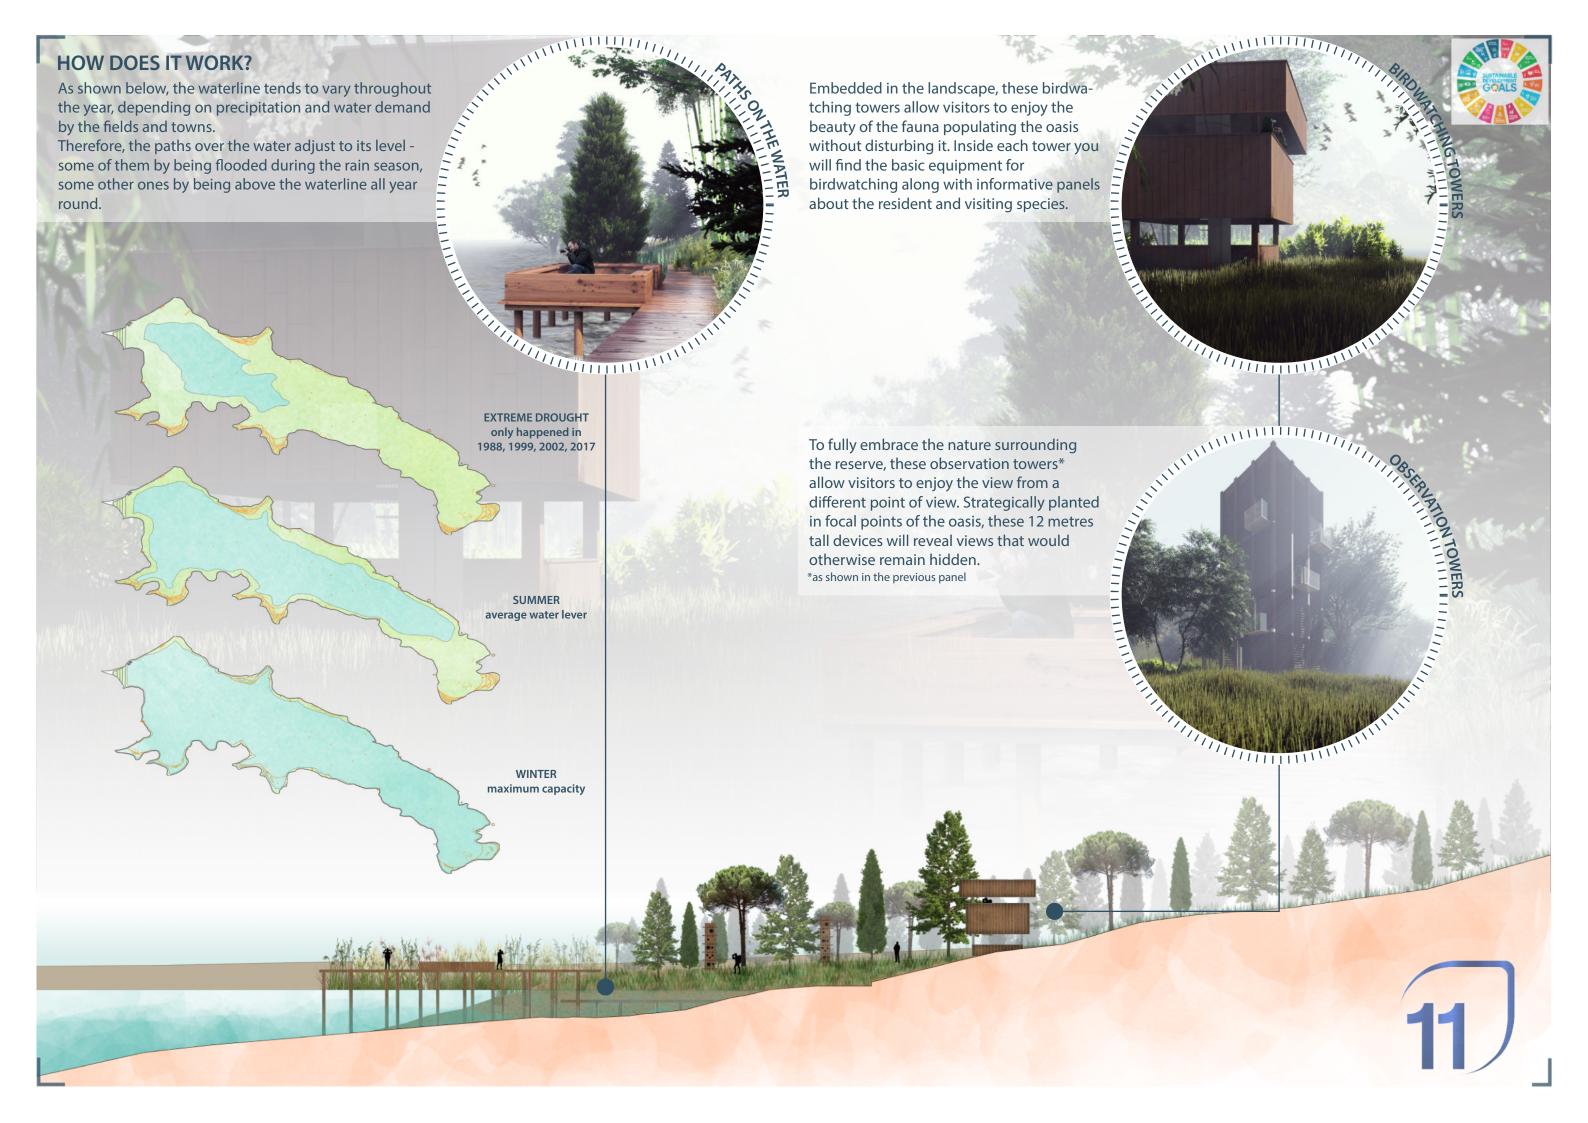

The objective of this project is, therefore, to transform the lakefront and enhance the potential of the reservoir, working with the landscape in order to create a park that adapts to the natural changes of the lake (the water level is highly dependent on precipitation and water demand by the fields and towns) and is able to serve as a resource all year round. The project includes activities such as birdwatching, trekking, outdoor sports, as well as observation spots and towers, contemporary art installations – both on land and on the surface of the lake – and pedestrian paths suspended over the water.