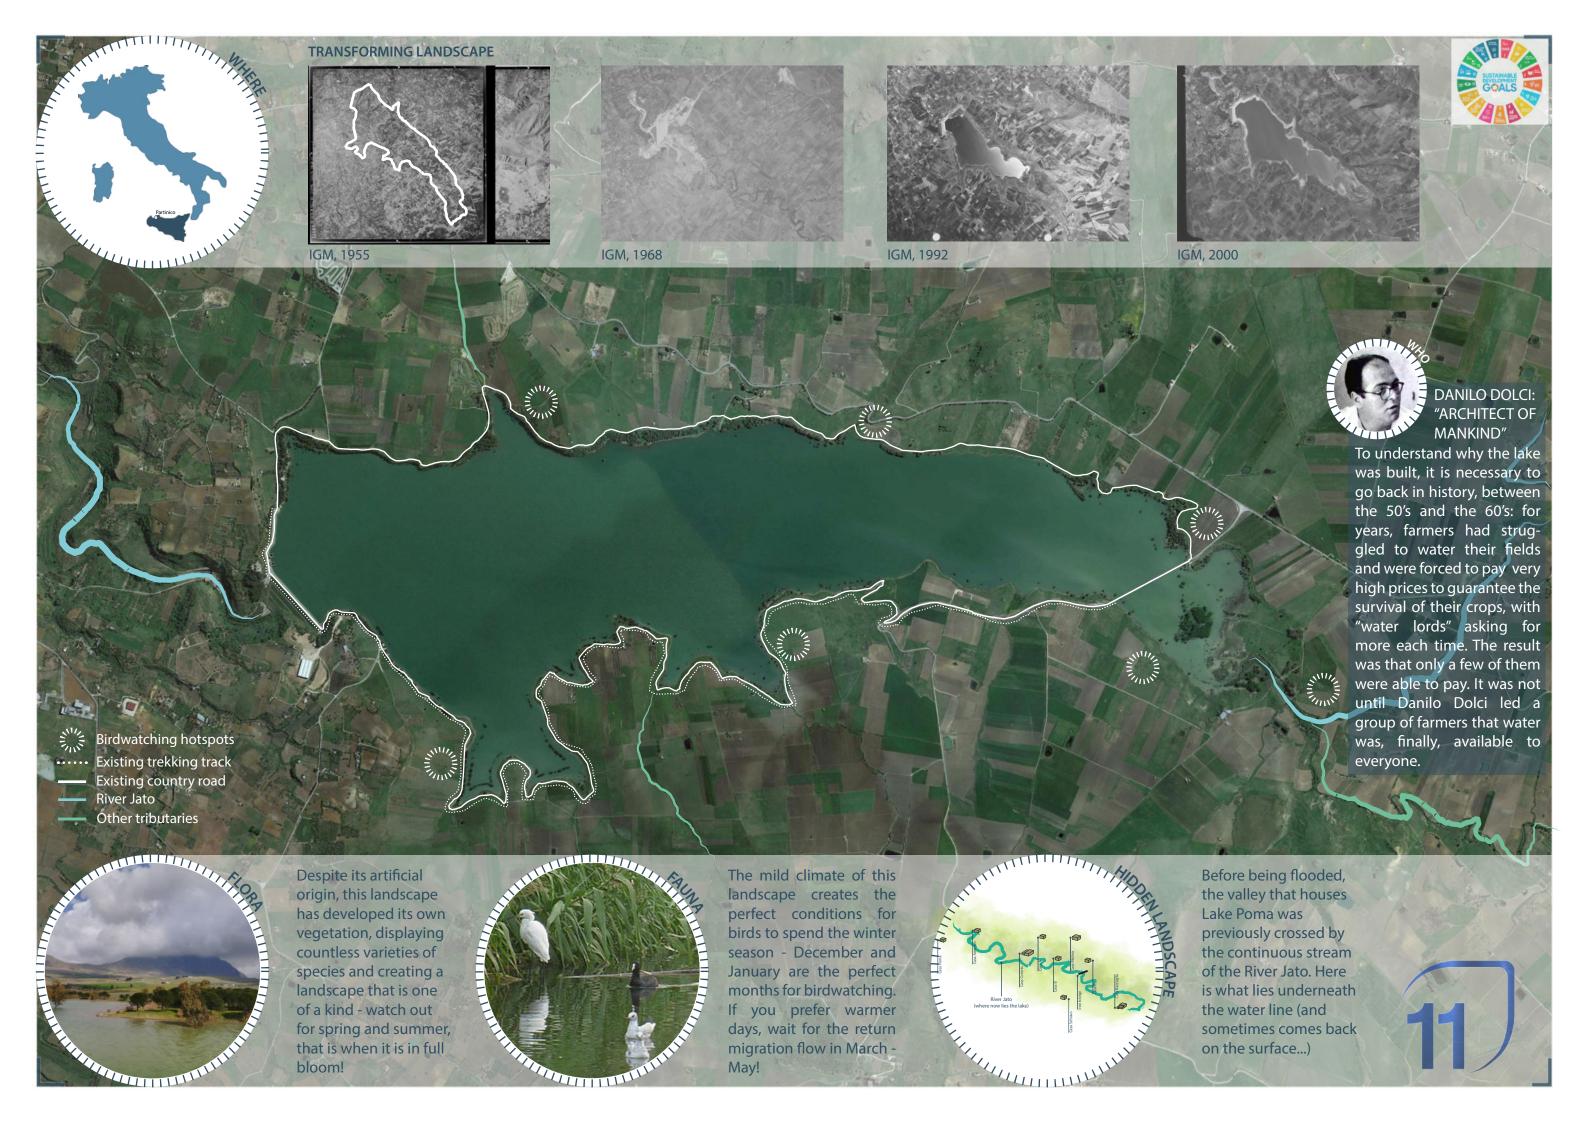

Prof. Arch. Manfredi LEONE, Dr. Floriana DI LEONARDO ARCHITECTURE / MASTER IN ARCHITECTURE UNIVERSITY OF PALERMO / DEPARTMENT OF ARCHITECTURE

This proposal aims to provide a landscape layout suitable for the fruition of Lake Poma, located in Partinico (Palermo, Sicily). Despite being a manmade creation, the lake that sprung up from the construction of the dam on the Jato river during the 60's has, over time, took on the morphology of a spontaneous landscape, losing its features of artificiality and developing its own ecosystem. An oasis, populated by a rich fauna and embedded in a lush flora. However, the lake has always been used as a mere water supply for the surrounding fields and nearby towns.

In spite of the efforts of a few locals and the desire of the younger generation to be able to use this hidden gem as a local outdoor resource, Lake Poma has never been through the process of being elevated from its "big puddle" status to semi-urban park.

The objective of this project is, therefore, to transform the lakefront and enhance the potential of the reservoir, working with the landscape in order to create a park that adapts to the natural changes of the lake (the water level is highly dependent on precipitation and water demand by the fields and towns) and is able to serve as a resource all year round. The project includes activities such as birdwatching, trekking, outdoor sports, as well as observation spots and towers, contemporary art installations – both on land and on the surface of the lake – and pedestrian paths suspended over the water.