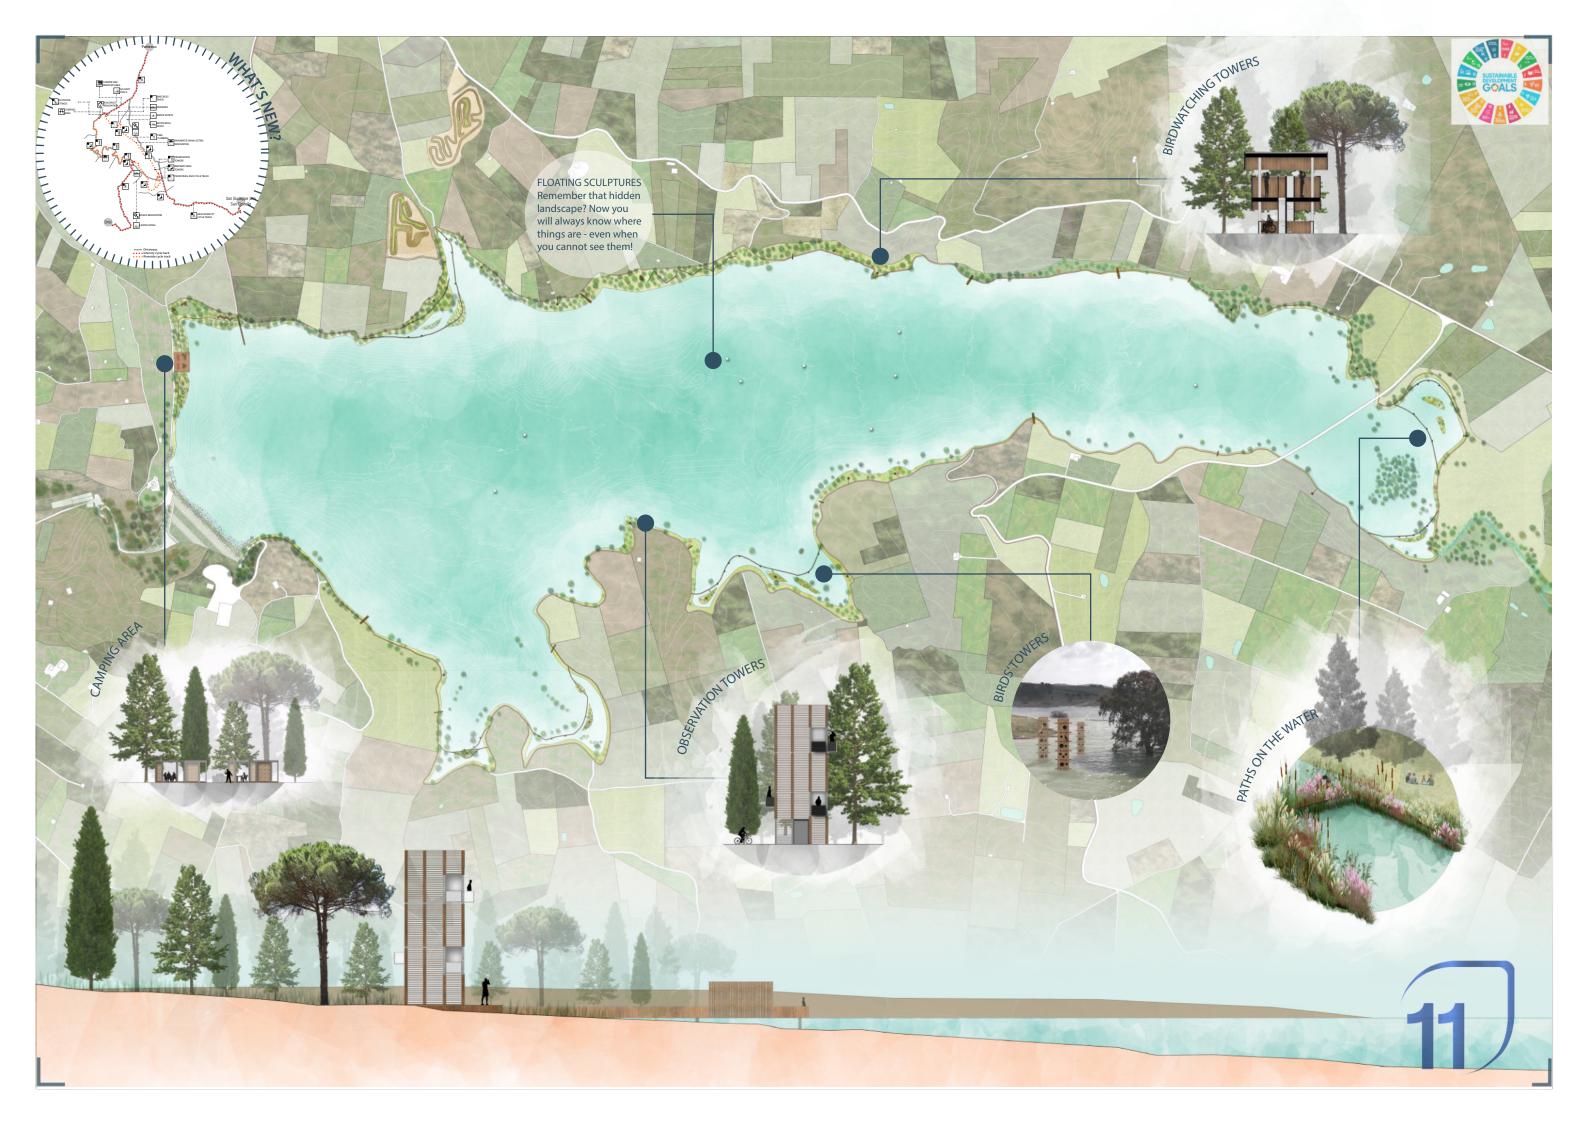

The objective of this project is, therefore, to transform the lakefront and enhance the potential of the reservoir, working with the landscape in order to create a park that adapts to the natural changes of the lake (the water level is highly dependent on precipitation and water demand by the fields and towns) and is able to serve as a resource all year round. The project includes activities such as birdwatching, trekking, outdoor sports, as well as observation spots and towers, contemporary art installations – both on land and on the surface of the lake – and pedestrian paths suspended over the water.