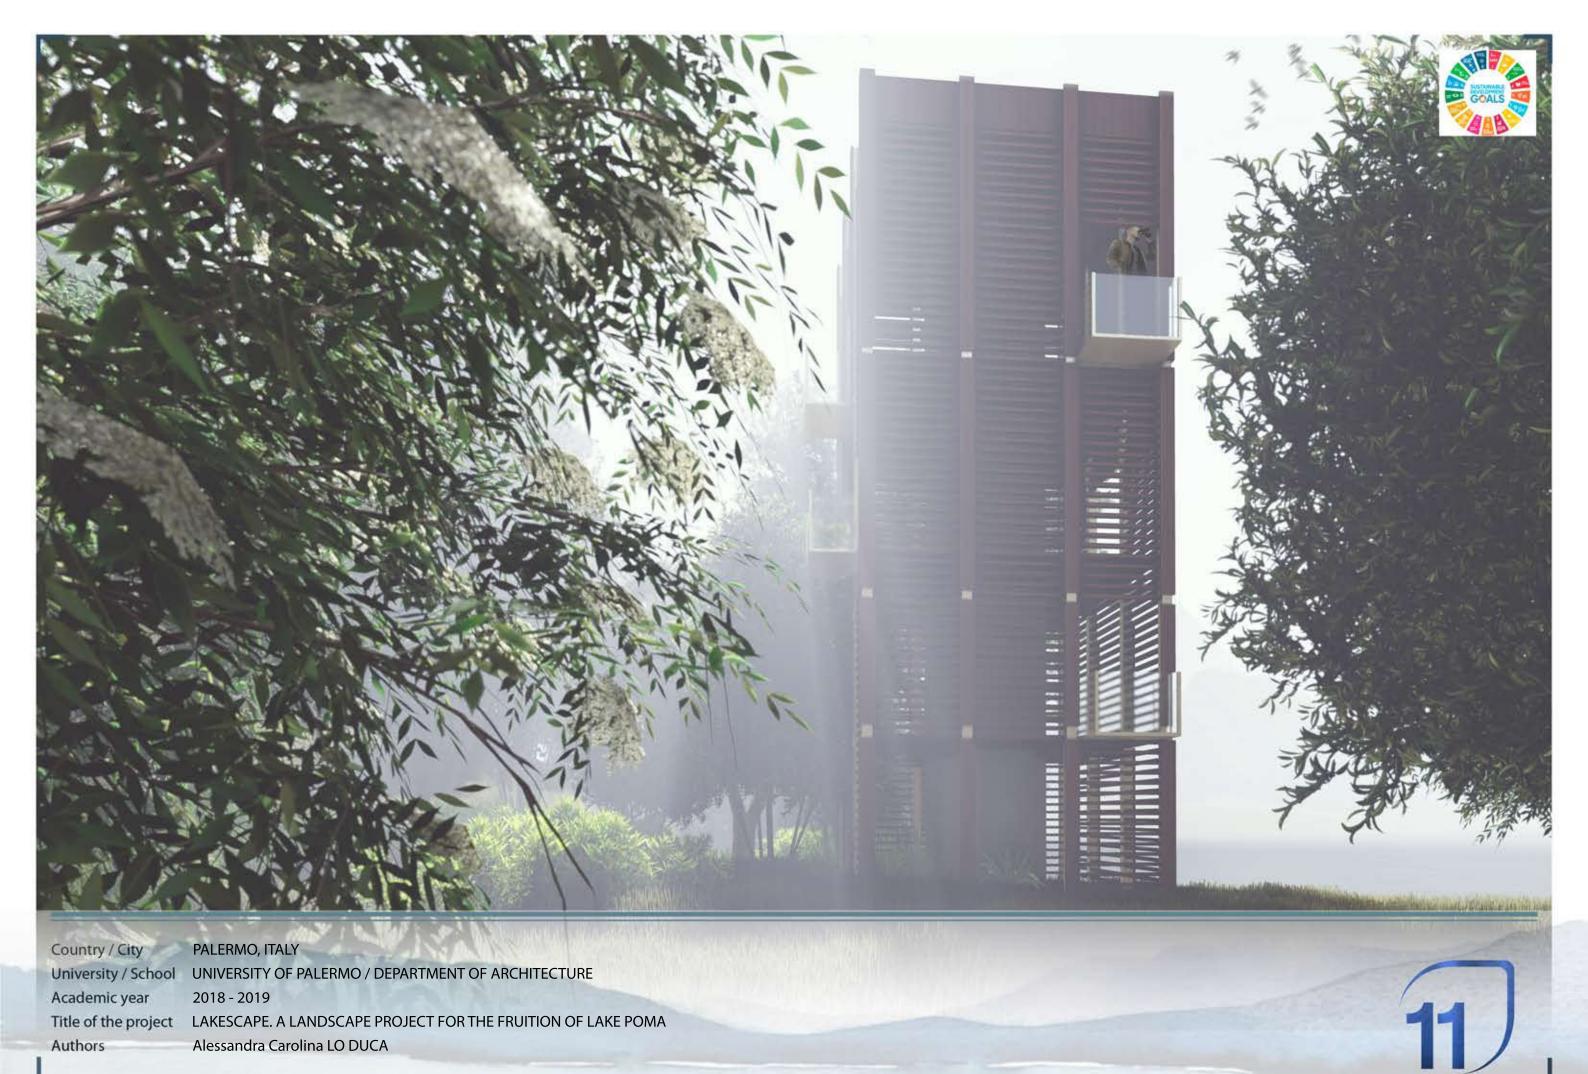

The objective of this project is, therefore, to transform the lakefront and enhance the potential of the reservoir, working with the landscape in order to create a park that adapts to the natural changes of the lake (the water level is highly dependent on precipitation and water demand by the fields and towns) and is able to serve as a resource all year round. The project includes activities such as birdwatching, trekking, outdoor sports, as well as observation spots and towers, contemporary art installations – both on land and on the surface of the lake – and pedestrian paths suspended over the water.