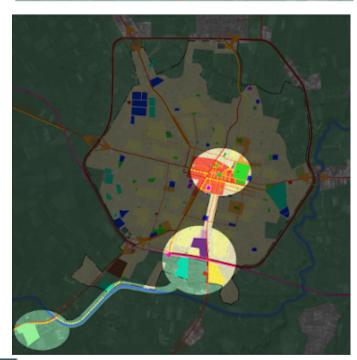

f the city leading to the departation of the surface of the city leading to the depart and are strongly include to minority features of the city leading to the depart and prospects for their purposition of an example of the surface and prospects for their purposition of their current of the city of

For further information

Máster d'Arquitectura del Paisatge -DUOT - UPC

T: +34 93 401 64 11 / +34 93 552 0842

Contact via email at: biennal.paisatge@upc.edu

Máster d'Arquitectura del Paisatge -DUOT - UPC ETS AB - Escola Tècnica Superior d'Arquitectura de Barcelona Avenida Diagonal, 649 piso 5 08028 Barcelona-S pain



## **CLIMATE CHANGE AGAIN**

11th International Biennial Landscape Barcelona

Barcelona September 2020

SCHOOL PRIZE



## City of Karditsa: Existing situation and proposal