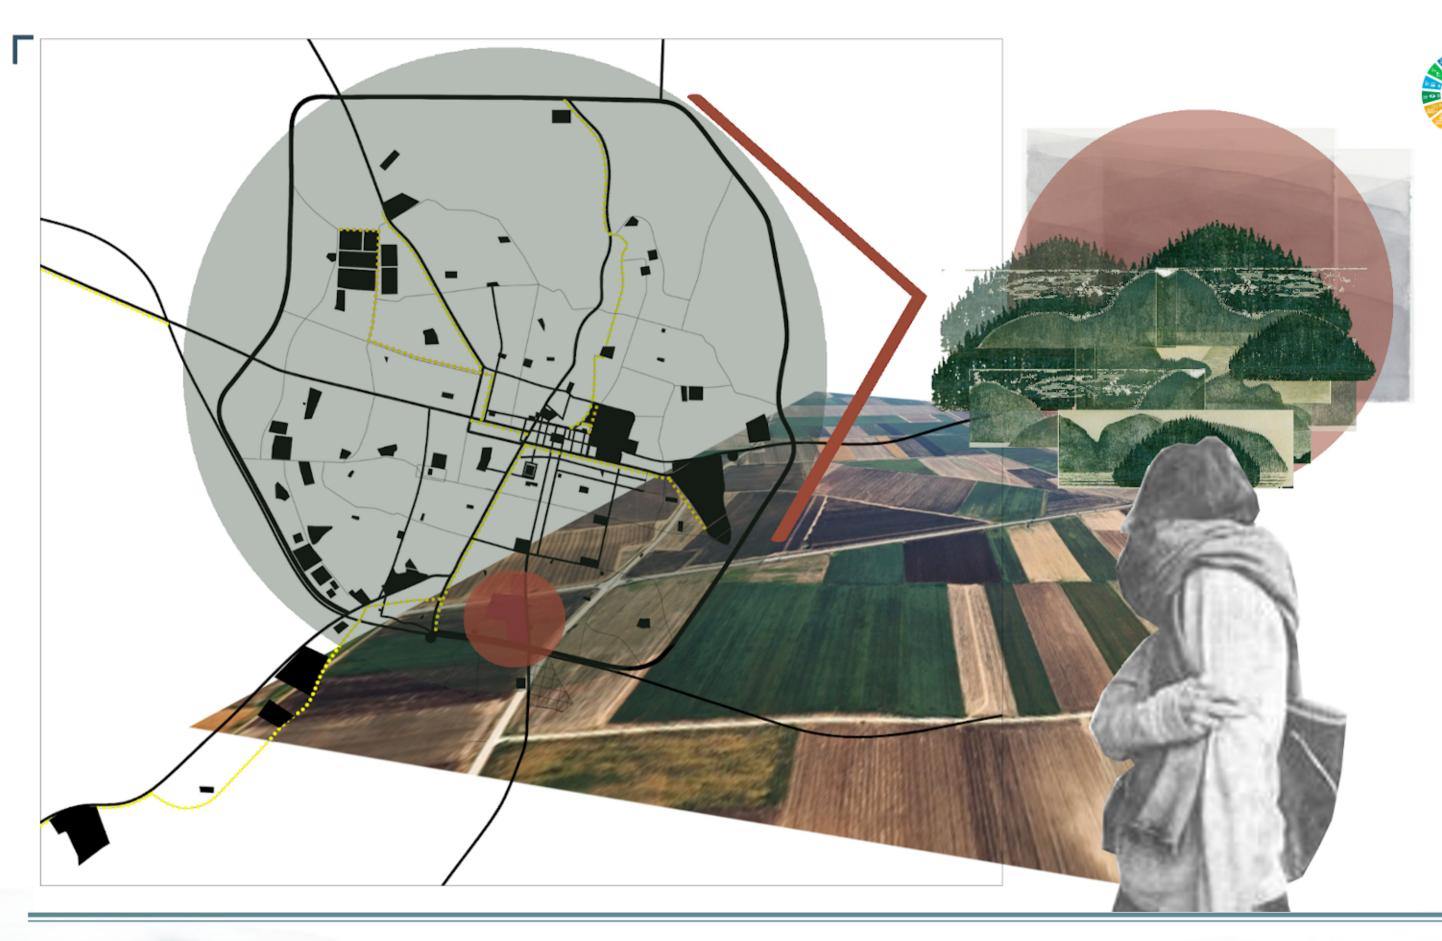

Country / City

GREECE / ATHENS

University / School AGRICULTURAL UNIVERSITY OF ATHENS

Academic year

2019 /

Title of the project LOUMAR PARK: Landscape design of a recreational park at the site of a former camp and reuse of its building stock\_ Former camp of Loumaki, city of Karditsa

Authors RAISSA ANDREOPOULOU



## TECHNICAL DOSSIER

Title of the project LOUMAKI PARK: Landscape design of a recreational park at the site of a former camp and reuse of its building stock\_Former camp of Loumaki, city of Karditsa

Authors RAISSA ANDREOPOULOU
Title of the course MASTER'S DESIGN THESIS

Academic year 2019 / 2020
Teaching Staff ANNA MARTA VISILIA

Department/Section/Program of belonging school of plant sciences/ department of crop science/ laboratory

OF FLORICII THE AND LANGS APP ARCHITE