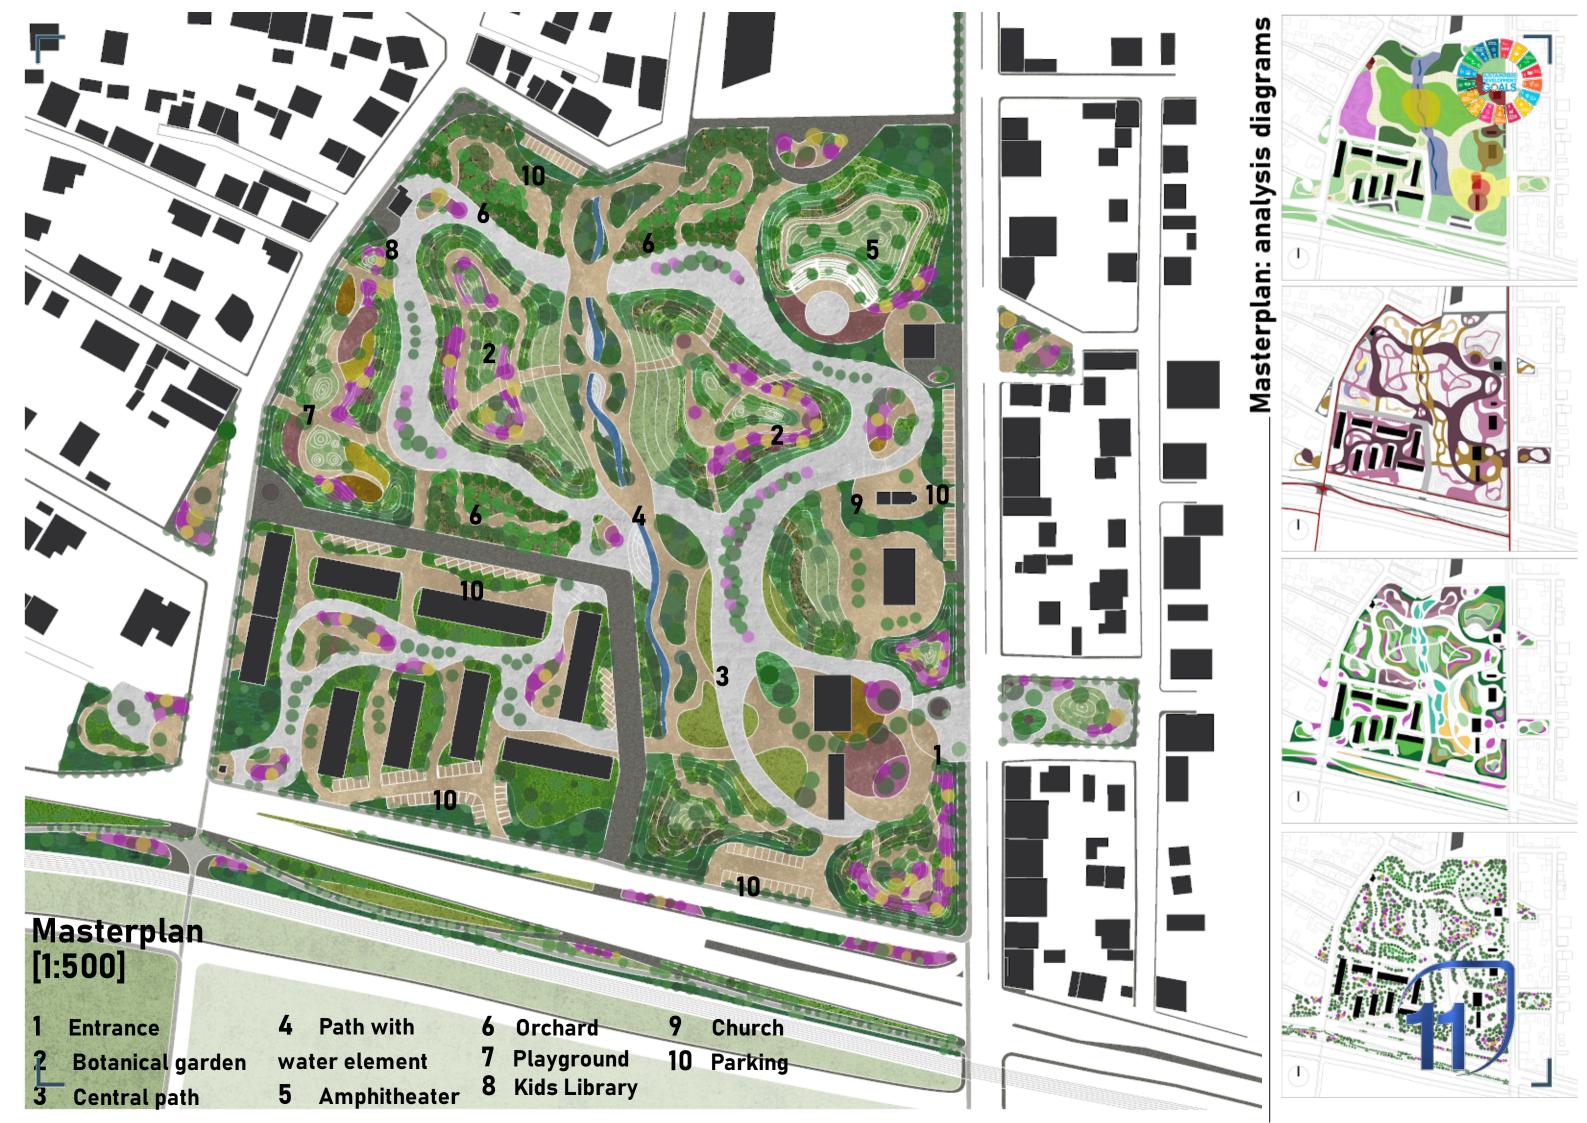

eading to the departation of the surface of the city leading to the depart and are strongly include to minority features of the city leading to the depart and prospects for their purposition of an example of the surface and prospects for their purposition of their current of the city of

For further information

Máster d'Arquitectura del Paisatge -DUOT - UPC

T: +34 93 401 64 11 / +34 93 552 0842

Contact via email at: biennal.paisatge@upc.edu

Máster d'Arquitectura del Paisatge -DUOT - UPC ETS AB - Escola Tècnica Superior d'Arquitectura de Barcelona Avenida Diagonal, 649 piso 5 08028 Barcelona-S pain



## **CLIMATE CHANGE AGAIN**

11th International Biennial Landscape Barcelona

Barcelona September 2020

SCHOOL PRIZE



## City of Karditsa: Existing situation and proposal