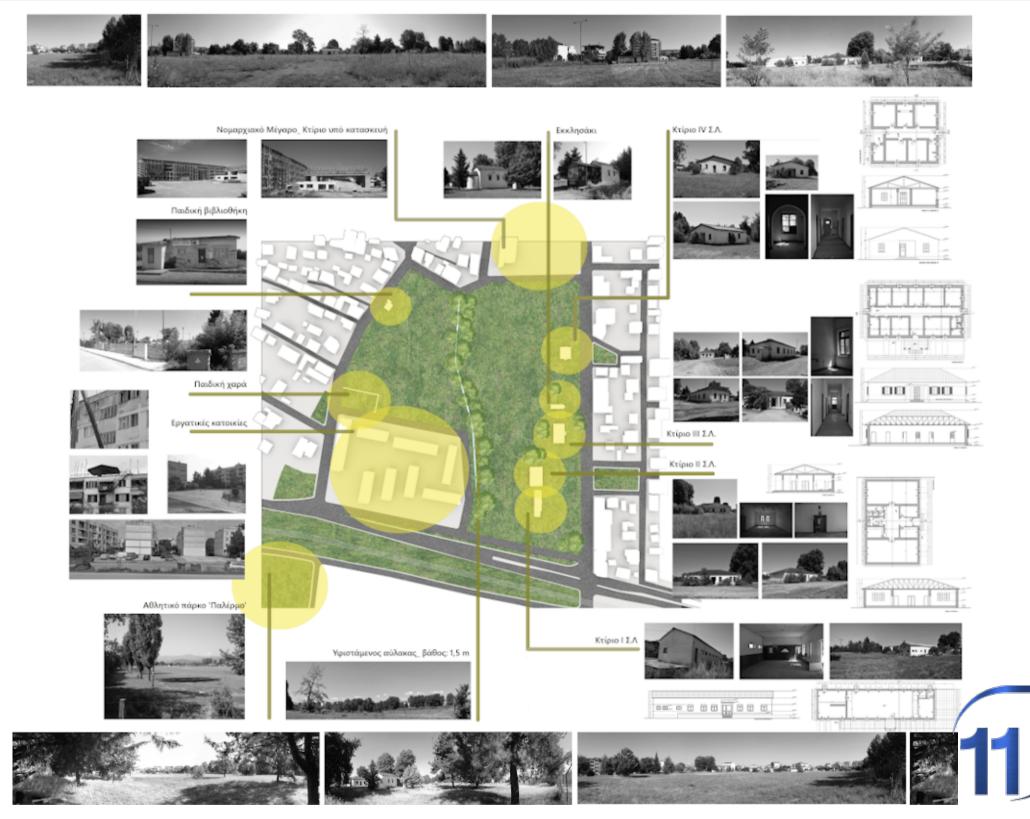

leading to the departation of the surface of the city leading to the depart and are strongly include to minority features of the city leading to the depart and prospects for their purposition of an example of the surface and prospects for their purposition of their current of the city of

For further information

Máster d'Arquitectura del Paisatge -DUOT - UPC

T: +34 93 401 64 11 / +34 93 552 0842

Contact via email at: biennal.paisatge@upc.edu

Máster d'Arquitectura del Paisatge -DUOT - UPC ETS AB - Escola Tècnica Superior d'Arquitectura de Barcelona Avenida Diagonal, 649 piso 5 08028 Barcelona-S pain



## **CLIMATE CHANGE AGAIN**

11th International Biennial Landscape Barcelona

Barcelona September 2020

SCHOOL PRIZE



## City of Karditsa: Existing situation and proposal