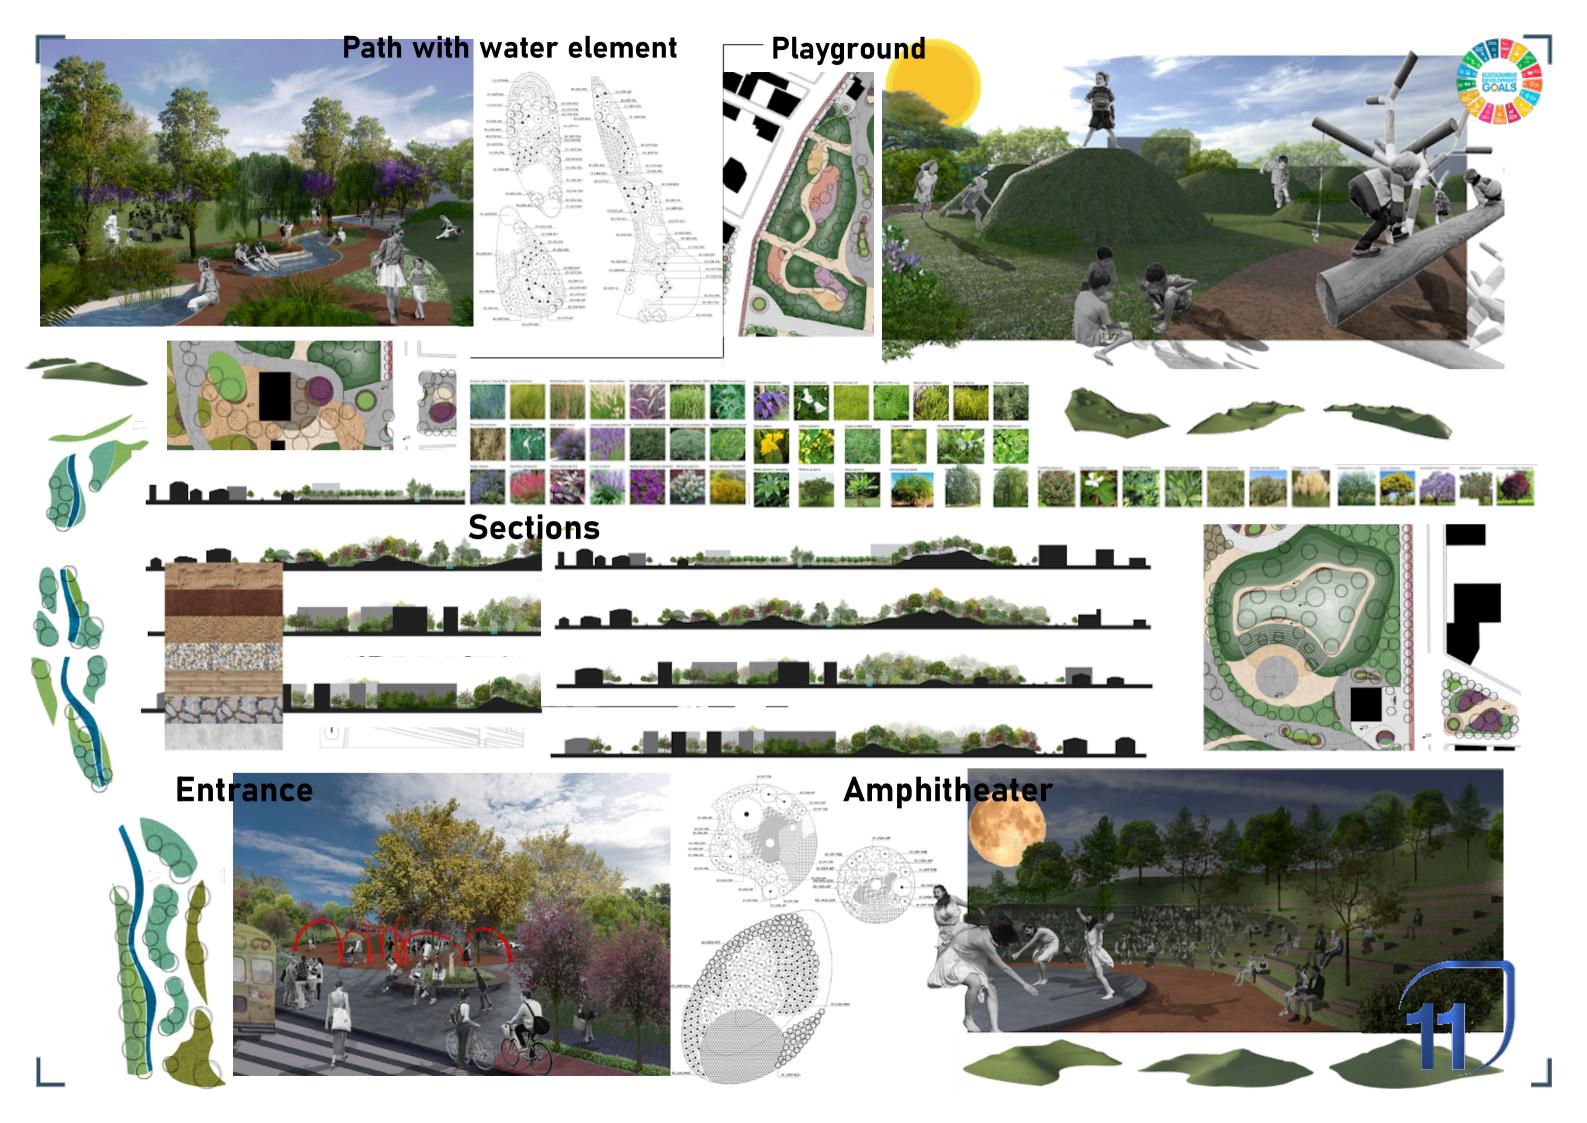

ding to the departation of the surface of the city leading to the depart and are strongly include to minority features of the city leading to the depart and prospects for their purposition of an example of the surface and prospects for their purposition of their current of the city of

For further information

Máster d'Arquitectura del Paisatge -DUOT - UPC

T: +34 93 401 64 11 / +34 93 552 0842

Contact via email at: biennal.paisatge@upc.edu

Máster d'Arquitectura del Paisatge -DUOT - UPC ETS AB - Escola Tècnica Superior d'Arquitectura de Barcelona Avenida Diagonal, 649 piso 5 08028 Barcelona-S pain



## **CLIMATE CHANGE AGAIN**

11th International Biennial Landscape Barcelona

Barcelona September 2020

SCHOOL PRIZE



## City of Karditsa: Existing situation and proposal