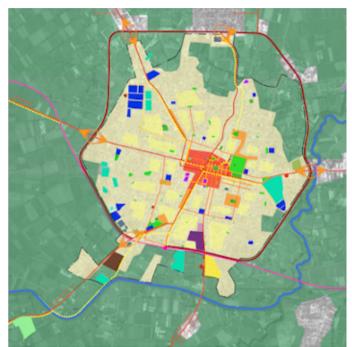

of the city leading to the departation of the surface of the city leading to the depart and are strongly include to minority features of the city leading to the depart and prospects for their purposition of an example of the surface and prospects for their purposition of their current of the city of

For further information

Máster d'Arquitectura del Paisatge -DUOT - UPC

T: +34 93 401 64 11 / +34 93 552 0842

Contact via email at: biennal.paisatge@upc.edu

Máster d'Arquitectura del Paisatge -DUOT - UPC ETS AB - Escola Tècnica Superior d'Arquitectura de Barcelona Avenida Diagonal, 649 piso 5 08028 Barcelona-S pain



## **CLIMATE CHANGE AGAIN**

11th International Biennial Landscape Barcelona

Barcelona September 2020

SCHOOL PRIZE



## City of Karditsa: Existing situation and proposal