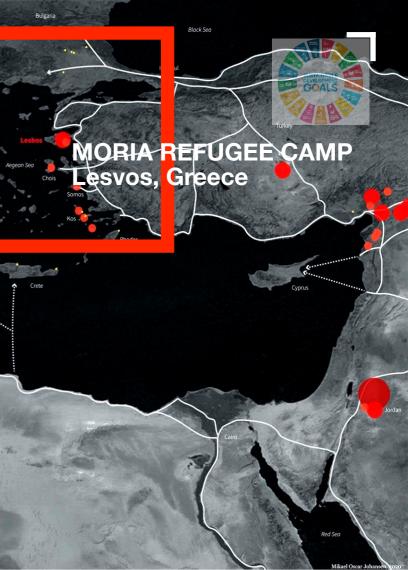

Written statement, short description of the project in English, no more than 250 words

For the studio project at hand, we chose migration as a guiding subject, the Greek island of Lesvos as the location for analytical fieldwork, and a processing centre for asylum seekers and other migrants in Moria as study and design case. The Moria Camp, constituted by disused military barracks transformed into one of the variously-named reception and identification centres in Southern Europe, made the headlines, because for years yet it is hopelessly overcrowded, and its Greek governor resigned in 2019-tired, and despaired.

In our professional role as spatial designers and landscape architects, on no account coming as aid workers, we approach the intricate situation in Moria by bringing the raw figures to our mind. In April 2020, an estimated 21,000 people were insufficiently sheltered by shipping containers, tents, and makeshift structures, while the existent facilities had been laid out for 3,000 people only. The amply documented squalid living conditions in the camp, repeatedly criticized by humanitarian organizations, don't come as a surprise. Thousands of people live in makeshift tents of plastic sheeting in an olive grove dubbed 'the jungle', beyond the official camp area. Our core assignment is the elementary but complex meddling with the collective design of an adequate reception and identification centre structure, inclusive effectual facilities for everyone in the centre (camp), to make humane living conditions possible.