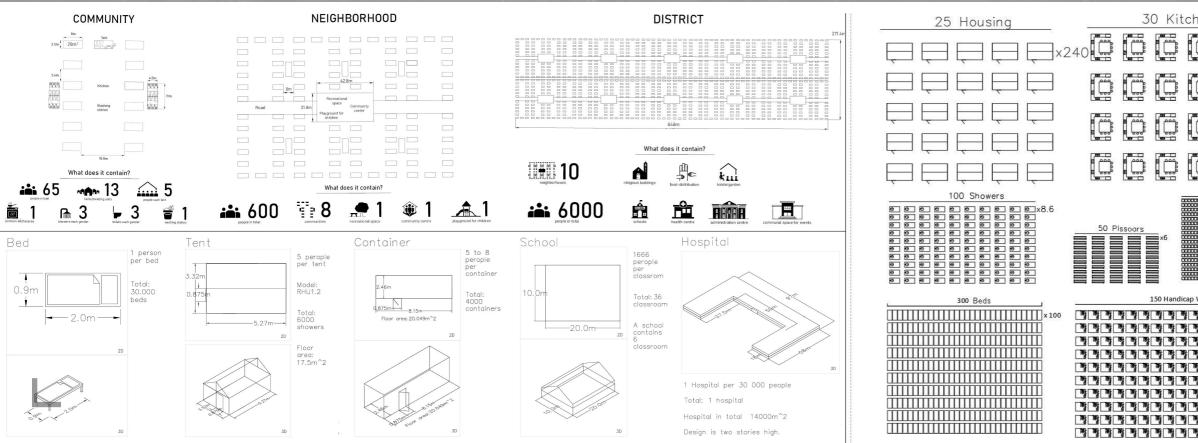

## Calculating a settlement for 30000 migrants ... that gradually becomes a CITY for 30000 New Europeans.

| hen            | S                    |            | 18                                                                                                       | <b>D</b> Squatting-toilet                | s                         |
|----------------|----------------------|------------|----------------------------------------------------------------------------------------------------------|------------------------------------------|---------------------------|
| <br>□          |                      | ×20        | <sup>6</sup> 3 |                                          | "a "a "a "<br>"a "a "a "a |
| ļ              |                      |            |                                                                                                          |                                          |                           |
| ļ              |                      |            |                                                                                                          | 8 8 8 8 8 8 8 8 8 8 8 8 8 8 8 8 8 8 8    |                           |
| ,<br>C         |                      |            |                                                                                                          |                                          |                           |
|                |                      | 00 Bins    | 300 plastic bins                                                                                         | 600 Bins                                 |                           |
|                |                      |            |                                                                                                          | 10 10 10 10 10 10 10 10 10 10 10 10 10 1 |                           |
| WC             |                      |            | 100 Washin                                                                                               |                                          |                           |
|                |                      | x 2        |                                                                                                          |                                          |                           |
| 9<br>9<br>9    |                      |            |                                                                                                          |                                          |                           |
|                |                      |            |                                                                                                          |                                          |                           |
| 3 [3]<br>8 [8] | 19 19 19<br>91 19 19 | }}<br>}_™} |                                                                                                          |                                          |                           |
| 9 9            |                      |            |                                                                                                          |                                          | :500                      |
|                |                      |            |                                                                                                          | Overview                                 |                           |
|                |                      |            |                                                                                                          | Team city                                |                           |