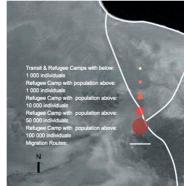

In our professional role as spatial designers and landscape architects, on no account coming as aid workers, we approach the intricate situation in Moria by bringing the raw figures to our mind. In April 2020, an estimated 21,000 people were insufficiently sheltered by shipping containers, tents, and makeshift structures, while the existent facilities had been laid out for 3,000 people only. The amply documented squalid living conditions in the camp, repeatedly criticized by humanitarian organizations, don't come as a surprise. Thousands of people live in makeshift tents of plastic sheeting in an olive grove dubbed 'the jungle', beyond the official camp area. Our core assignment is the elementary but complex meddling with the collective design of an adequate reception and identification centre structure, inclusive effectual facilities for everyone in the centre (camp), to make humane living conditions possible.