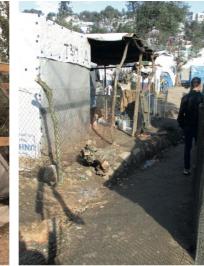

In our professional role as spatial designers and landscape architects, on no account coming as aid workers, we approach the intricate situation in Moria by bringing the raw figures to our mind. In April 2020, an estimated 21,000 people were insufficiently sheltered by shipping containers, tents, and makeshift structures, while the existent facilities had been laid out for 3,000 people only. The amply documented squalid living conditions in the camp, repeatedly criticized by humanitarian organizations, don't come as a surprise. Thousands of people live in makeshift tents of plastic sheeting in an olive grove dubbed 'the jungle', beyond the official camp area. Our core assignment is the elementary but complex meddling with the collective design of an adequate reception and identification centre structure, inclusive effectual facilities for everyone in the centre (camp), to make humane living conditions possible.

## Moria Camp in EUROPE — Shameful conditions for people in need ...

CAL.