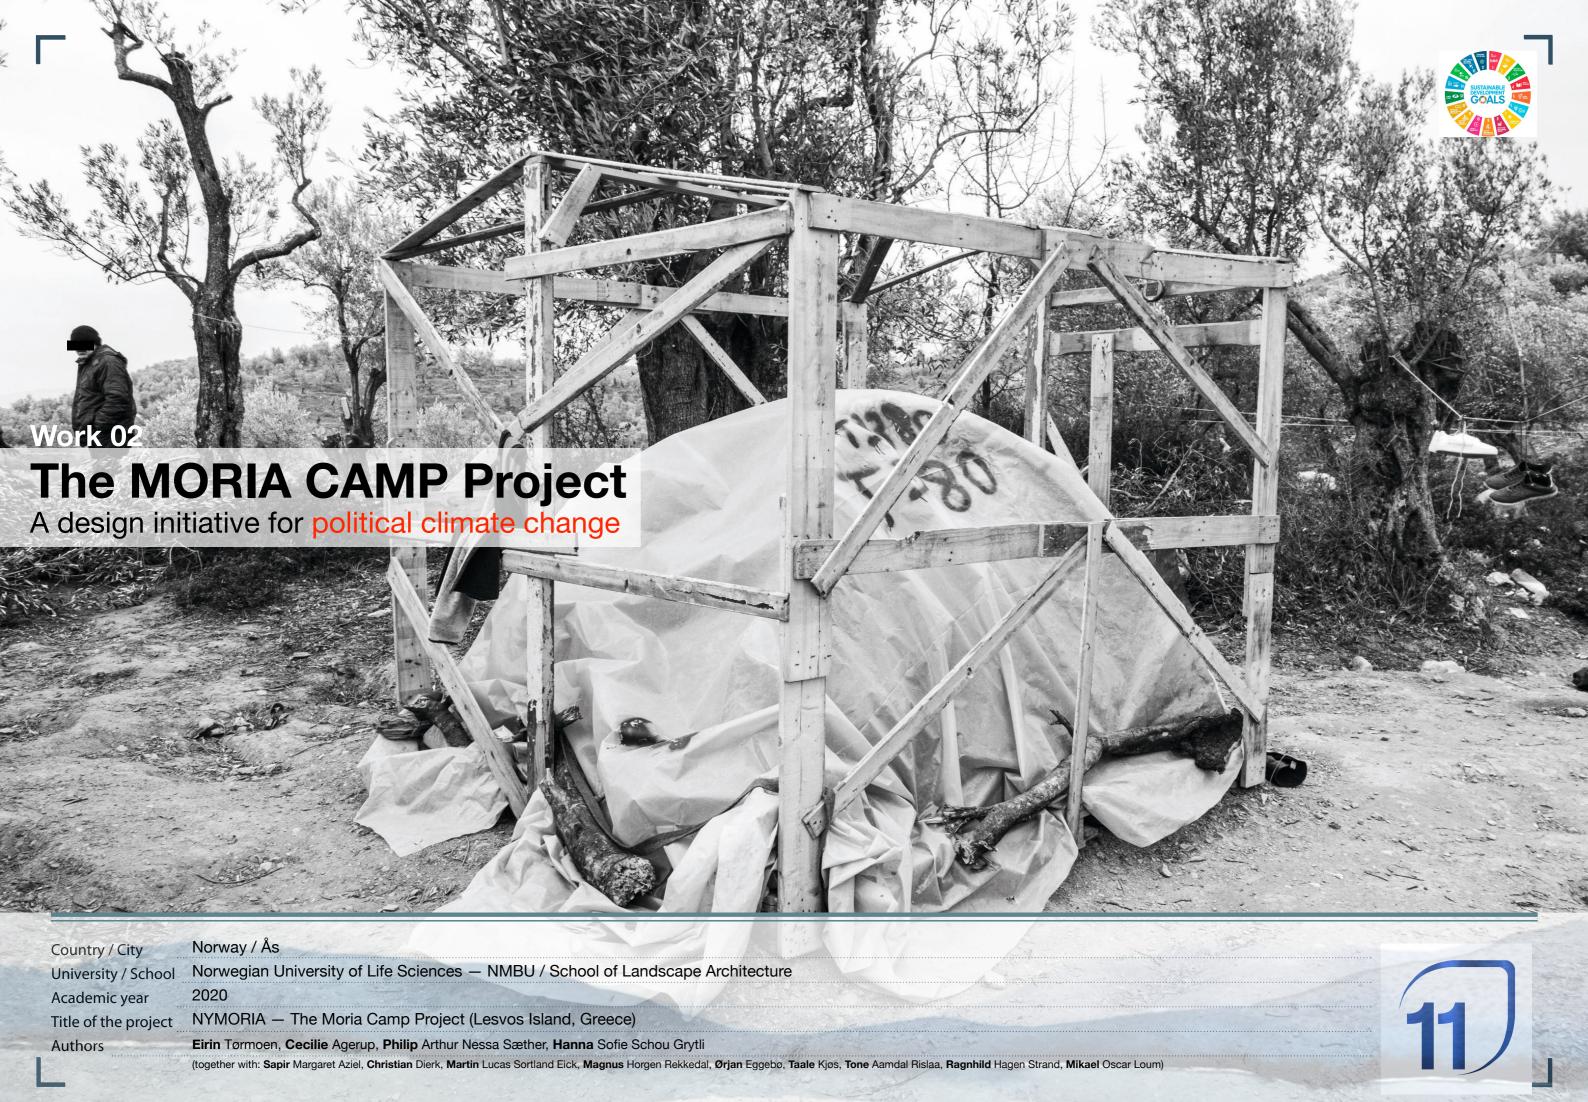

Written statement, short description of the project in English, no more than 250 words

For the studio project at hand, we chose migration as a guiding subject, the Greek island of Lesvos as the location for analytical fieldwork, and a processing centre for asylum seekers and other migrants in Moria as study and design case. The Moria Camp, constituted by disused military barracks transformed into one of the variously-named reception and identification centres in Southern Europe, made the headlines, because for years yet it is hopelessly overcrowded, and its Greek governor resigned in 2019-tired, and despaired.

In our professional role as spatial designers and landscape architects, on no account coming as aid workers, we approach the intricate situation in Moria by bringing the raw figures to our mind. In April 2020, an estimated 21,000 people were insufficiently sheltered by shipping containers, tents, and makeshift structures, while the existent facilities had been laid out for 3,000 people only. The amply documented squalid living conditions in the camp, repeatedly criticized by humanitarian organizations, don't come as a surprise. Thousands of people live in makeshift tents of plastic sheeting in an olive grove dubbed 'the jungle', beyond the official camp area. Our core assignment is the elementary but complex meddling with the collective design of an adequate reception and identification centre structure, inclusive effectual facilities for everyone in the centre (camp), to make humane living conditions possible.