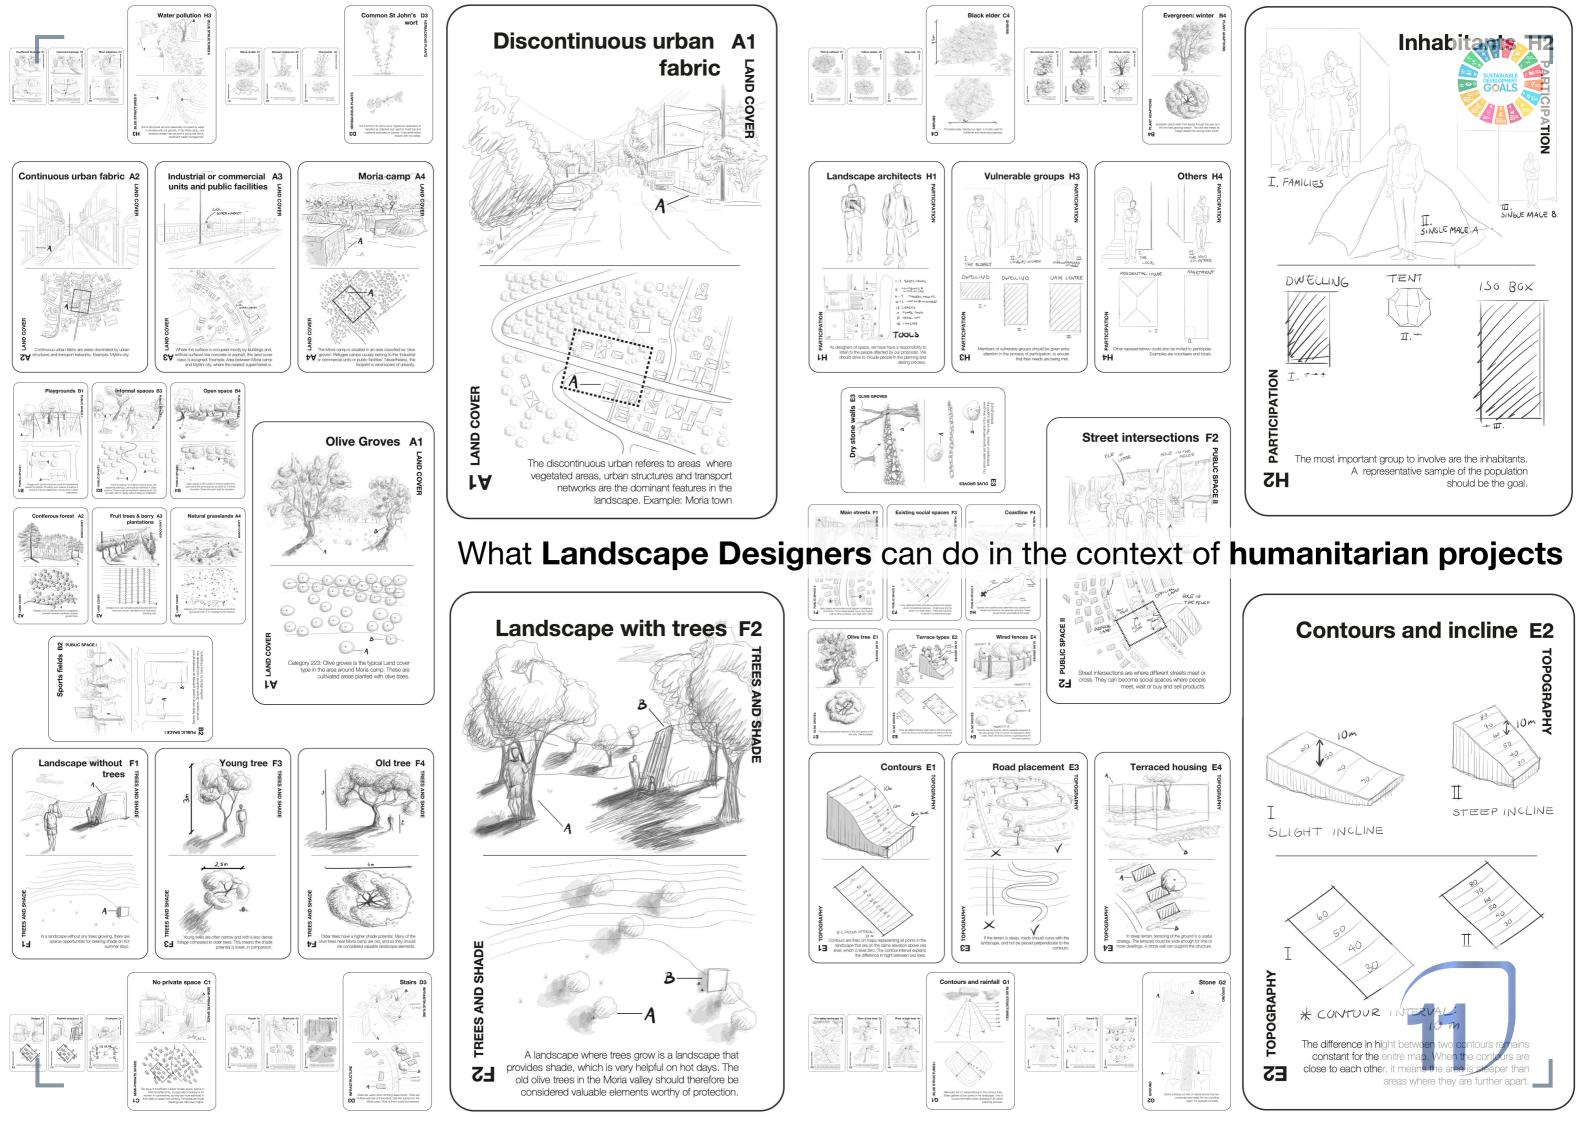

Written statement, short description of the project in English, no more than 250 words

For the studio project at hand, we chose migration as a guiding subject, the Greek island of Lesvos as the location for analytical fieldwork, and a processing centre for asylum seekers and other migrants in Moria as study and design case. The Moria Camp, constituted by disused military barracks transformed into one of the variously-named reception and identification centres in Southern Europe, made the headlines, because for years yet it is hopelessly overcrowded, and its Greek governor resigned in 2019-tired, and despaired.

In our professional role as spatial designers and landscape architects, on no account coming as aid workers, we approach the intricate situation in Moria by bringing the raw figures to our mind. In April 2020, an estimated 21,000 people were insufficiently sheltered by shipping containers, tents, and makeshift structures, while the existent facilities had been laid out for 3,000 people only. The amply documented squalid living conditions in the camp, repeatedly criticized by humanitarian organizations, don't come as a surprise. Thousands of people live in makeshift tents of plastic sheeting in an olive grove dubbed 'the jungle', beyond the official camp area. Our core assignment is the elementary but complex meddling with the collective design of an adequate reception and identification centre structure, inclusive effectual facilities for everyone in the centre (camp), to make humane living conditions possible.