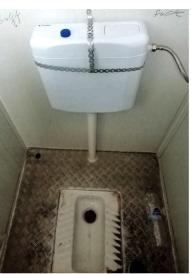

## Calculating a settlement for 30000 migrants ... that gradually becomes a CITY for 30000 New Europeans.

| hen            | S                    |            | 18                                                                                                       | <b>D</b> Squatting-toilet                | s                         |
|----------------|----------------------|------------|----------------------------------------------------------------------------------------------------------|------------------------------------------|---------------------------|
| <br>□          |                      | ×20        | <sup>6</sup> 3 |                                          | "a "a "a "<br>"a "a "a "a |
| ļ              |                      |            |                                                                                                          |                                          |                           |
| ļ              |                      |            |                                                                                                          | 8 8 8 8 8 8 8 8 8 8 8 8 8 8 8 8 8 8 8    |                           |
| ,<br>C         |                      |            |                                                                                                          |                                          |                           |
|                |                      | 00 Bins    | 300 plastic bins                                                                                         | 600 Bins                                 |                           |
|                |                      |            |                                                                                                          | 10 10 10 10 10 10 10 10 10 10 10 10 10 1 |                           |
| WC             |                      |            | 100 Washin                                                                                               |                                          |                           |
|                |                      | x 2        |                                                                                                          |                                          |                           |
| 9<br>9<br>9    |                      |            |                                                                                                          |                                          |                           |
|                |                      |            |                                                                                                          |                                          |                           |
| 3 [3]<br>8 [8] | 19 19 19<br>91 19 19 | }}<br>}_™} |                                                                                                          |                                          |                           |
| 9 9            |                      |            |                                                                                                          |                                          | :500                      |
|                |                      |            |                                                                                                          | Overview                                 |                           |
|                |                      |            |                                                                                                          | Team city                                |                           |