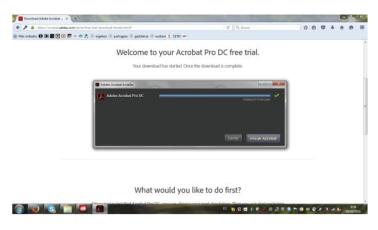

### Step 1: Installing Adobe Acrobat Pro DC (Trial Version)

Go to the official website of Adobe Acrobat Pro and click on get Started (Screenshot 1). Save the file and run it (Screenshot 2 and 3). It will begin the process of downloading and installing. When finished, click Start Acrobat (Screenshot 4). We login with our Adobe ID (Screenshot 5). If we don't have one, register for free and get one. Logged in we see the window which reports the remainder of the trial (7 days). Click on Start Now the trial version (Screenshot 6) and now we can start editing PDF files.

### Screenshot 3

Screenshot 4

Screenshot 5

Screenshot 6