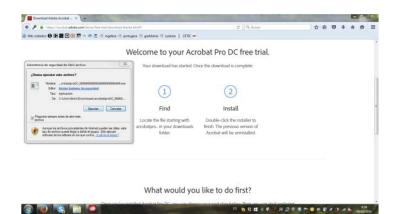

### Step 1: Installing Adobe Acrobat Pro DC (Trial Version)

Go to the official website of Adobe Acrobat Pro and click on get Started (Screenshot 1). Save the file and run it (Screenshot 2 and 3). It will begin the process of downloading and installing. When finished, click Start Acrobat (Screenshot 4). We login with our Adobe ID (Screenshot 5). If we don't have one, register for free and get one. Logged in we see the window which reports the remainder of the trial (7 days). Click on Start Now the trial version (Screenshot 6) and now we can start editing PDF files.

Esto es lo que incluye esta versión de prueba

Screenshot 1

Screenshot 2

NOVEMBER 2023 BARCELONA

SCHOOL PRIZE

### Screenshot 3

Screenshot 4

Screenshot 5

Screenshot 6