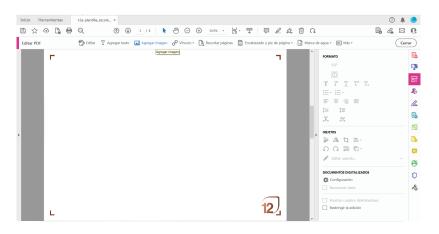

### Step 2: Project Layout

Registration must be done in English. Download the DOSSIER.pdf file for editing as explained below. Open the downloaded DOSSIER file with the trial version of Adobe Acrobat Pro recently installed. In the right menu click Edit PDF (Screenshot 7). One by one fill the text boxes with data from the School of origin (Screenshot 8). Choose now one representative image of the project and upload it with Adobe Pro's "Add Image" tool (Screenshot 9). Adjust the frames to the template and "Send to Back" (Screenshot 10). Be sure that the logo of the 12th International Landscape Biennal overlies our composition.

### SCHOOL PRIZE

Screenshot 10

Once added the images, we fill the Project data (Screenshot 11). Once written data is filled in, turn to edit graphic information in the sheets. As explained, each team has 3 A3 horizontal format sheets to present their project. Students are requested to produce compositions with project information in this format. Each composition should be saved as JPG file and then uploaded to the DOSSIER with Adobe Pro 's "Add Image", as explained before. Please be sure that the logo sets on top and continue with the load of the compositions in sheetS.