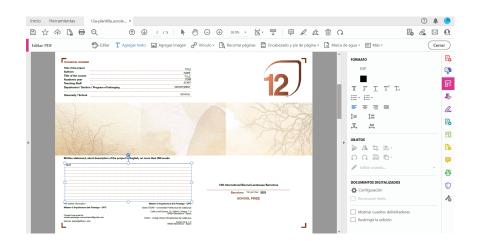

### Step 2: Project Layout

Registration must be done in English. Download the DOSSIER.pdf file for editing as explained below. Open the downloaded DOSSIER file with the trial version of Adobe Acrobat Pro recently installed. In the right menu click Edit PDF (Screenshot 7). One by one fill the text boxes with data from the School of origin (Screenshot 8). Choose now one representative image of the project and upload it with Adobe Pro's "Add Image" tool (Screenshot 9). Adjust the frames to the template and "Send to Back" (Screenshot 10). Be sure that the logo of the 12th International Landscape Biennal overlies our composition.

#### Inicio Herramientas 12a-plantilla\_escole... × 🖳 🕐 🛦 🦲 a 🖂 Q E. ٦ Editar PDE Q 🔀 Crear archivo PDF 📮 Comentar Combinar archivo 📶 Organizar páginas Comprimir PDF A Censurar Preparar formulario Solicitar firmas electrónica 🔏 Rellenar y firmar Almacenar y compartir archivo Country /City University / School Academic year Title of the project Authors 12

Screenshot 7

Screenshot 8

Screenshot 9

International Biennial of Landscape Architecture

NOVEMBER 2023 BARCELONA

SCHOOL PRIZE

NOVEMBER 2023 BARCELONA