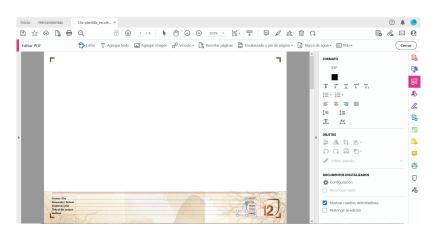

### Step 2: Project Layout

Registration must be done in English. Download the DOSSIER.pdf file for editing as explained below. Open the downloaded DOSSIER file with the trial version of Adobe Acrobat Pro recently installed. In the right menu click Edit PDF (Screenshot 7). One by one fill the text boxes with data from the School of origin (Screenshot 8). Choose now one representative image of the project and upload it with Adobe Pro's "Add Image" tool (Screenshot 9). Adjust the frames to the template and "Send to Back" (Screenshot 10). Be sure that the logo of the 12th International Landscape Biennal overlies our composition.

#### Inicio Herramientas 12a-plantilla\_escole... × 🖳 🕐 🛦 🦲 a 🖂 Q E. ٦ Editar PDE Q 🔀 Crear archivo PDF 📮 Comentar Combinar archivo 📶 Organizar páginas Comprimir PDF A Censurar Preparar formulario Solicitar firmas electrónica 🔏 Rellenar y firmar Almacenar y compartir archivo Country /City University / School Academic year Title of the project Authors 12

Screenshot 7

Screenshot 8

Screenshot 9

International Biennial of Landscape Architecture

NOVEMBER 2023 BARCELONA

SCHOOL PRIZE

NOVEMBER 2023 BARCELONA