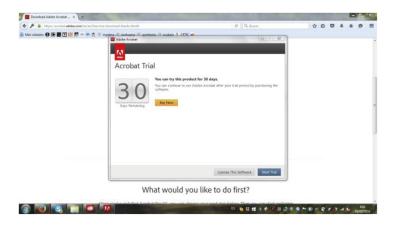

### Step 1: Installing Adobe Acrobat Pro DC (Trial Version)

Go to the official website of Adobe Acrobat Pro and click on get Started (Screenshot 1). Save the file and run it (Screenshot 2 and 3). It will begin the process of downloading and installing. When finished, click Start Acrobat (Screenshot 4). We login with our Adobe ID (Screenshot 5). If we don't have one, register for free and get one. Logged in we see the window which reports the remainder of the trial (7 days). Click on Start Now the trial version (Screenshot 6) and now we can start editing PDF files.

Esto es lo que incluye esta versión de prueba

Screenshot 1

Screenshot 2

NOVEMBER 2023 BARCELONA

SCHOOL PRIZE