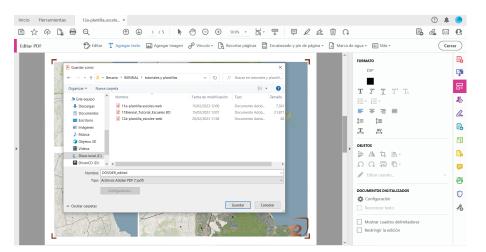

Save the edited as PDF file (Screenshot 12).

Download DOSSIER.pdf file and edit it as many times as projects to be submitted.

Each project will have a maximum upload size of 40 MB. Try File / Reduce the file size to make it smaller.

Screenshot11

NOVEMBER 2023 BARCELONA

SCHOOL PRIZE