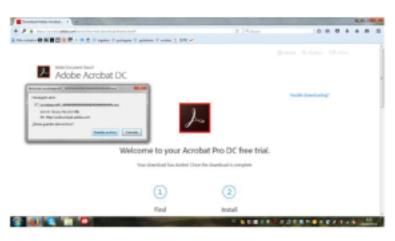

### Step 1: Installing Adobe Acrobat Pro DC (Trial Version)

Go to the official website of Adobe Acrobat Pro and click on get Started (Screenshot 1). Save the file and run it (Screenshot 2 and 3). It will begin the process of downloading and installing. When finished, click Start Acrobat (Screenshot 4). We login with our Adobe ID (Screenshot 5). If we don't have one, register for free and get one. Logged in we see the window which reports the remainder of the trial (7 days). Click on Start Now the trial version (Screenshot 6) and now we can start editing PDF files.

Esto es lo que incluye esta versión de prueba

Screenshot 1

Screenshot 2

NOVEMBER 2023 BARCELONA

SCHOOL PRIZE