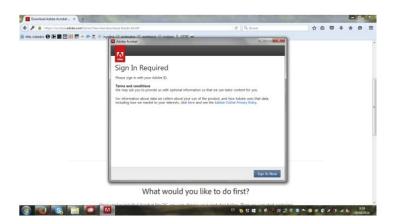

### Step 1: Installing Adobe Acrobat Pro DC (Trial Version)

Go to the official website of Adobe Acrobat Pro and click on get Started (Screenshot 1). Save the file and run it (Screenshot 2 and 3). It will begin the process of downloading and installing. When finished, click Start Acrobat (Screenshot 4). We login with our Adobe ID (Screenshot 5). If we don't have one, register for free and get one. Logged in we see the window which reports the remainder of the trial (7 days). Click on Start Now the trial version (Screenshot 6) and now we can start editing PDF files.

### Screenshot 3

Screenshot 4

Screenshot 5

Screenshot 6