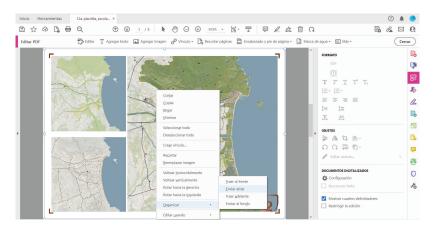

### Step 2: Project Layout

Registration must be done in English. Download the DOSSIER.pdf file for editing as explained below. Open the downloaded DOSSIER file with the trial version of Adobe Acrobat Pro recently installed. In the right menu click Edit PDF (Screenshot 7). One by one fill the text boxes with data from the School of origin (Screenshot 8). Choose now one representative image of the project and upload it with Adobe Pro's "Add Image" tool (Screenshot 9). Adjust the frames to the template and "Send to Back" (Screenshot 10). Be sure that the logo of the 12th International Landscape Biennal overlies our composition.

### SCHOOL PRIZE

Screenshot 10

Once added the images, we fill the Project data (Screenshot 11). Once written data is filled in, turn to edit graphic information in the sheets. As explained, each team has 3 A3 horizontal format sheets to present their project. Students are requested to produce compositions with project information in this format. Each composition should be saved as JPG file and then uploaded to the DOSSIER with Adobe Pro 's "Add Image", as explained before. Please be sure that the logo sets on top and continue with the load of the compositions in sheetS.