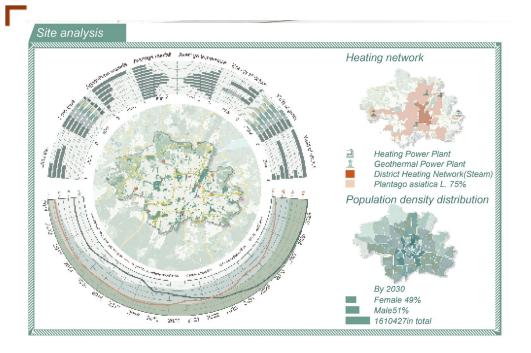

Written statement, short description of the project in English, no more than 250 words

The aging of the rural population in Munich is gradually serious. With the development of industry and commerce, it has caused many population outflows and accelerated the decline of the countryside. Although the local government has taken relevant measures, it is still unable to meet the self-sufficiency of agricultural products. In addition, Germany is also facing a serious energy crisis, the country advocates the use of new energy and clean energy.

We came up with the Express 600 to try to solve these problems Through the new express high-speed rail (Express 600), the use of geothermal energy, energy recovery stations and other locations in the city to supply energy and transport crops to various places, and improve transportation efficiency. This project will connect urban and rural areas through new modes of transportation, redesign of 6 representative points, and apply these to other similar areas in Munich.