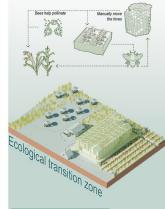

We came up with the Express 600 to try to solve these problems Through the new express high-speed rail (Express 600), the use of geothermal energy, energy recovery stations and other locations in the city to supply energy and transport crops to various places, and improve transportation efficiency. This project will connect urban and rural areas through new modes of transportation, redesign of 6 representative points, and apply these to other similar areas in Munich.