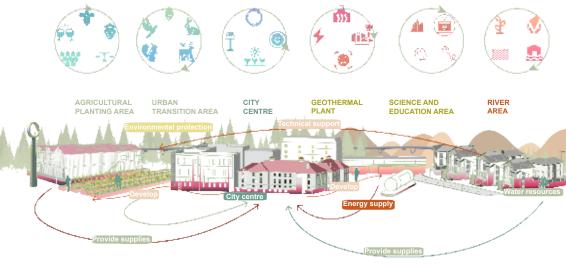

We came up with the Express 600 to try to solve these problems Through the new express high-speed rail (Express 600), the use of geothermal energy, energy recovery stations and other locations in the city to supply energy and transport crops to various places, and improve transportation efficiency. This project will connect urban and rural areas through new modes of transportation, redesign of 6 representative points, and apply these to other similar areas in Munich.