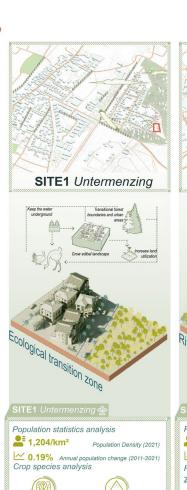

We came up with the Express 600 to try to solve these problems Through the new express high-speed rail (Express 600), the use of geothermal energy, energy recovery stations and other locations in the city to supply energy and transport crops to various places, and improve transportation efficiency. This project will connect urban and rural areas through new modes of transportation, redesign of 6 representative points, and apply these to other similar areas in Munich.

COAC - Colegi oficial d'Arquitectes de Catalunya

Carrer Arcs, 1-3 08002 Barcelona - Spain 12th International Biennal Landscape Barcelona

Barcelona

October 2023

SCHOOL PRIZE

Site2 Blumenfeld

Site6 Freiham