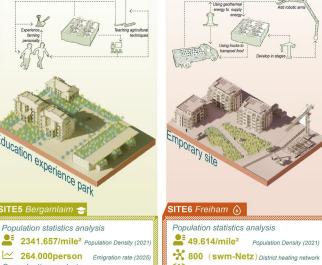

We came up with the Express 600 to try to solve these problems Through the new express high-speed rail (Express 600), the use of geothermal energy, energy recovery stations and other locations in the city to supply energy and transport crops to various places, and improve transportation efficiency. This project will connect urban and rural areas through new modes of transportation, redesign of 6 representative points, and apply these to other similar areas in Munich.

COAC - Colegi oficial d'Arquitectes de Catalunya

Carrer Arcs, 1-3 08002 Barcelona - Spain 12th International Biennal Landscape Barcelona

Barcelona

October 2023

SCHOOL PRIZE

Site2 Blumenfeld

Site6 Freiham