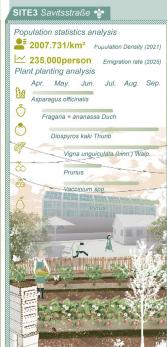

Written statement, short description of the project in English, no more than 250 words

The aging of the rural population in Munich is gradually serious. With the development of industry and commerce, it has caused many population outflows and accelerated the decline of the countryside. Although the local government has taken relevant measures, it is still unable to meet the self-sufficiency of agricultural products. In addition, Germany is also facing a serious energy crisis, the country advocates the use of new energy and clean energy.

We came up with the Express 600 to try to solve these problems Through the new express high-speed rail (Express 600), the use of geothermal energy, energy recovery stations and other locations in the city to supply energy and transport crops to various places, and improve transportation efficiency. This project will connect urban and rural areas through new modes of transportation, redesign of 6 representative points, and apply these to other similar areas in Munich.