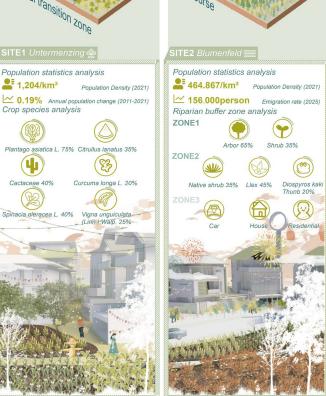

Written statement, short description of the project in English, no more than 250 words

The aging of the rural population in Munich is gradually serious. With the development of industry and commerce, it has caused many population outflows and accelerated the decline of the countryside. Although the local government has taken relevant measures, it is still unable to meet the self-sufficiency of agricultural products. In addition, Germany is also facing a serious energy crisis, the country advocates the use of new energy and clean energy.

We came up with the Express 600 to try to solve these problems Through the new express high-speed rail (Express 600), the use of geothermal energy, energy recovery stations and other locations in the city to supply energy and transport crops to various places, and improve transportation efficiency. This project will connect urban and rural areas through new modes of transportation, redesign of 6 representative points, and apply these to other similar areas in Munich.