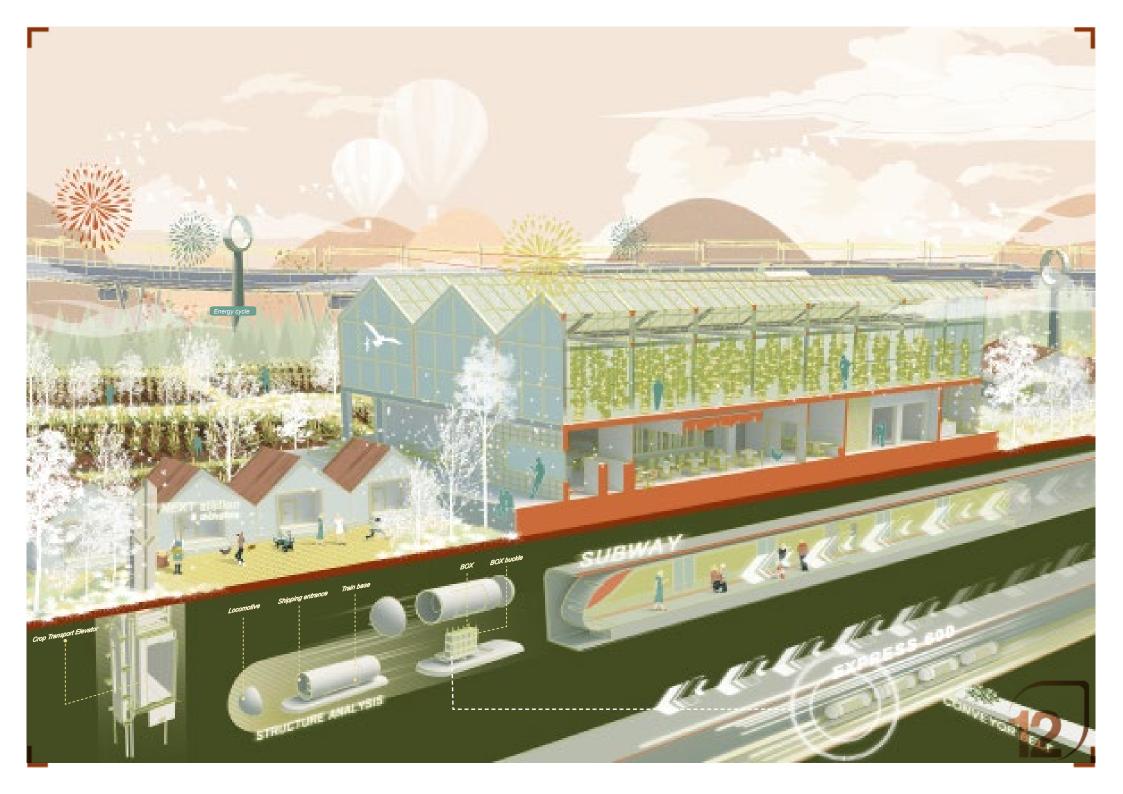

Written statement, short description of the project in English, no more than 250 words

The aging of the rural population in Munich is gradually serious. With the development of industry and commerce, it has caused many population outflows and accelerated the decline of the countryside. Although the local government has taken relevant measures, it is still unable to meet the self-sufficiency of agricultural products. In addition, Germany is also facing a serious energy crisis, the country advocates the use of new energy and clean energy.

We came up with the Express 600 to try to solve these problems Through the new express high-speed rail (Express 600), the use of geothermal energy, energy recovery stations and other locations in the city to supply energy and transport crops to various places, and improve transportation efficiency. This project will connect urban and rural areas through new modes of transportation, redesign of 6 representative points, and apply these to other similar areas in Munich.