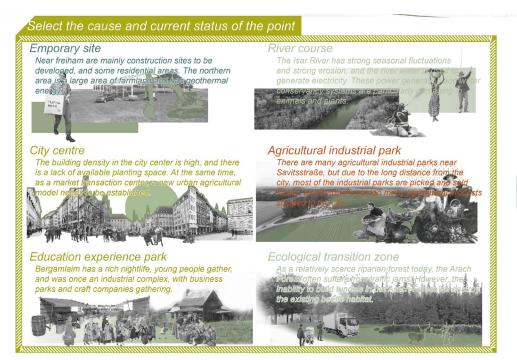

Written statement, short description of the project in English, no more than 250 words

The aging of the rural population in Munich is gradually serious. With the development of industry and commerce, it has caused many population outflows and accelerated the decline of the countryside. Although the local government has taken relevant measures, it is still unable to meet the self-sufficiency of agricultural products. In addition, Germany is also facing a serious energy crisis, the country advocates the use of new energy and clean energy.

We came up with the Express 600 to try to solve these problems Through the new express high-speed rail (Express 600), the use of geothermal energy, energy recovery stations and other locations in the city to supply energy and transport crops to various places, and improve transportation efficiency. This project will connect urban and rural areas through new modes of transportation, redesign of 6 representative points, and apply these to other similar areas in Munich.