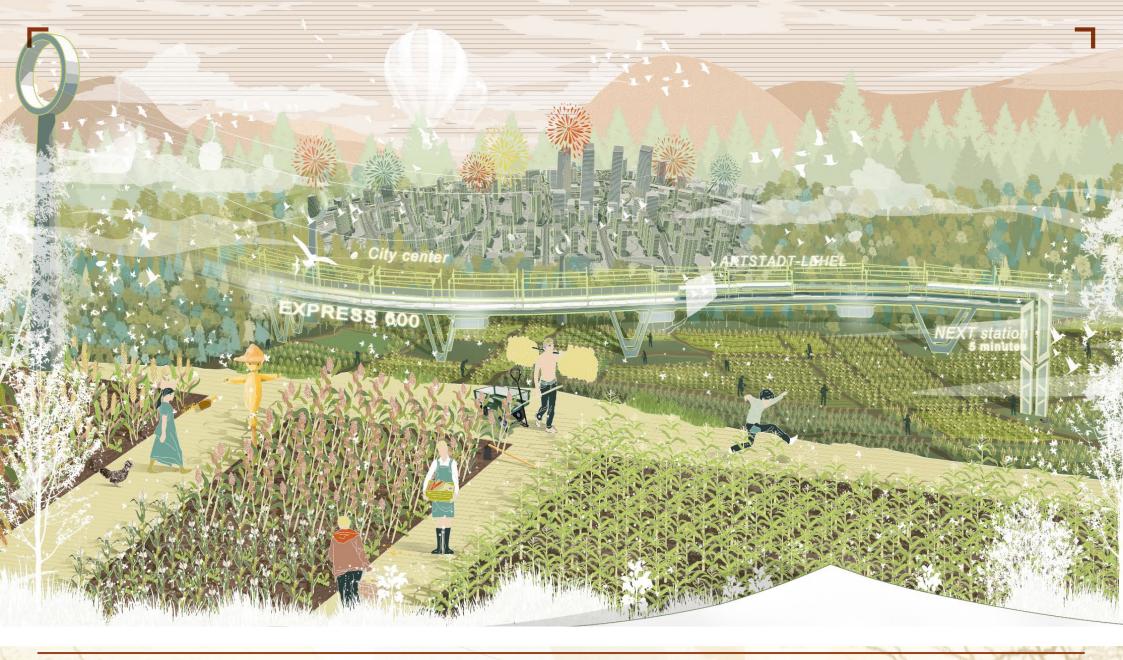

Written statement, short description of the project in English, no more than 250 words

The aging of the rural population in Munich is gradually serious. With the development of industry and commerce, it has caused many population outflows and accelerated the decline of the countryside. Although the local government has taken relevant measures, it is still unable to meet the self-sufficiency of agricultural products. In addition, Germany is also facing a serious energy crisis, the country advocates the use of new energy and clean energy.

We came up with the Express 600 to try to solve these problems Through the new express high-speed rail (Express 600), the use of geothermal energy, energy recovery stations and other locations in the city to supply energy and transport crops to various places, and improve transportation efficiency. This project will connect urban and rural areas through new modes of transportation, redesign of 6 representative points, and apply these to other similar areas in Munich.