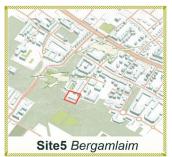

We came up with the Express 600 to try to solve these problems Through the new express high-speed rail (Express 600), the use of geothermal energy, energy recovery stations and other locations in the city to supply energy and transport crops to various places, and improve transportation efficiency. This project will connect urban and rural areas through new modes of transportation, redesign of 6 representative points, and apply these to other similar areas in Munich.