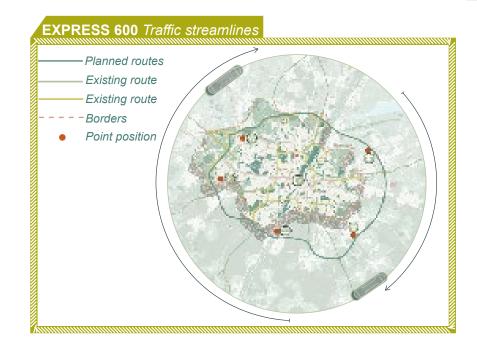

We came up with the Express 600 to try to solve these problems Through the new express high-speed rail (Express 600), the use of geothermal energy, energy recovery stations and other locations in the city to supply energy and transport crops to various places, and improve transportation efficiency. This project will connect urban and rural areas through new modes of transportation, redesign of 6 representative points, and apply these to other similar areas in Munich.