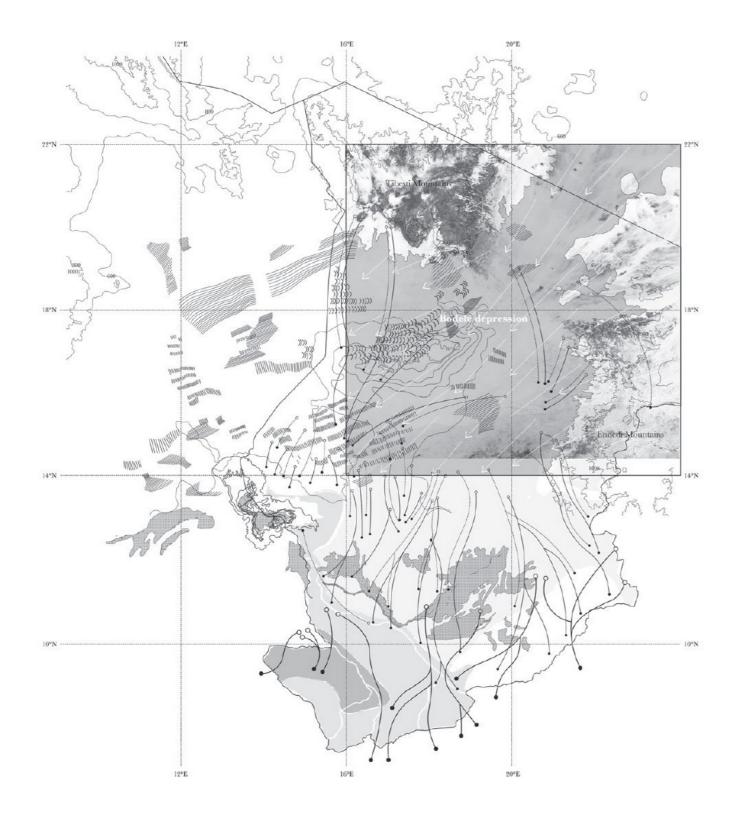

## Written statement, short description of the project in English, no more than 250 words

The project looks to delve into spreading desertification occurs in Chad, Africa and address a series of problems that threaten the sustainability of local predominant group's livelihood caused by desertification as a result of conflicts over resources in land between farmers and pastoralists which consequently accelerated the pressure on environmental resources. The objective is to re-balance the two elements though integrating with existing mobility of corridor to recover complexity of ecosystem.

The regenerating corridor provides with extra transhumant pattern for pastoralists, according to an almost invariable cyclical scheme, dictated by annual ecological and climatic conditions in an area within which several sectors are successively grazed during the year.

These annual herd movements take place in succession. The extent of herd movements is highly variable, generally running in a north-south direction at the onset of the dry season, and a south-north direction at the onset of the rainy season.