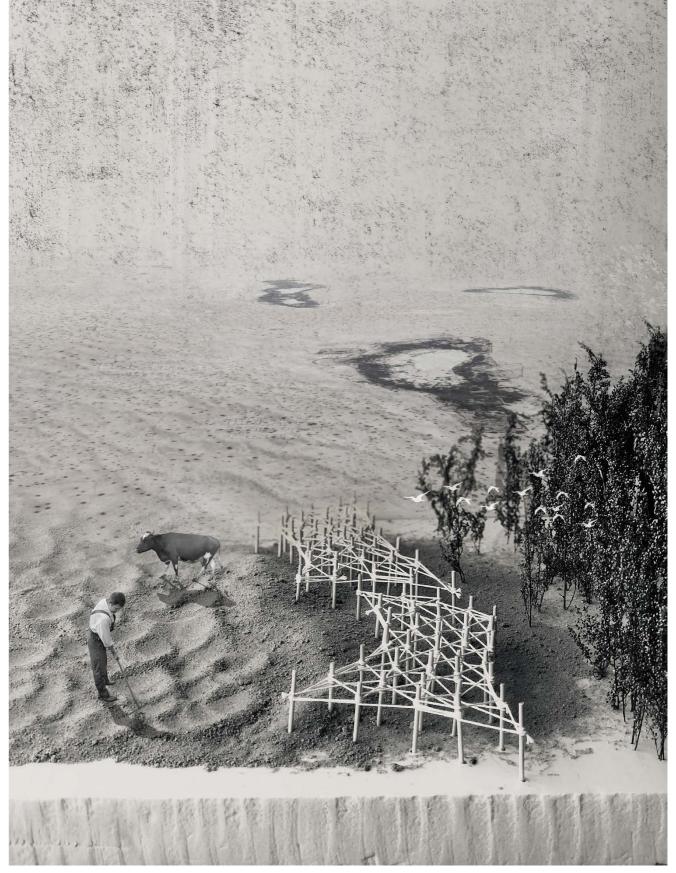

## Written statement, short description of the project in English, no more than 250 words

The project looks to delve into spreading desertification occurs in Chad, Africa and address a series of problems that threaten the sustainability of local predominant group's livelihood caused by desertification as a result of conflicts over resources in land between farmers and pastoralists which consequently accelerated the pressure on environmental resources. The objective is to re-balance the two elements though integrating with existing mobility of corridor to recover complexity of ecosystem.

The regenerating corridor provides with extra transhumant pattern for pastoralists, according to an almost invariable cyclical scheme, dictated by annual ecological and climatic conditions in an area within which several sectors are successively grazed during the year.

These annual herd movements take place in succession. The extent of herd movements is highly variable, generally running in a north-south direction at the onset of the dry season, and a south-north direction at the onset of the rainy season.