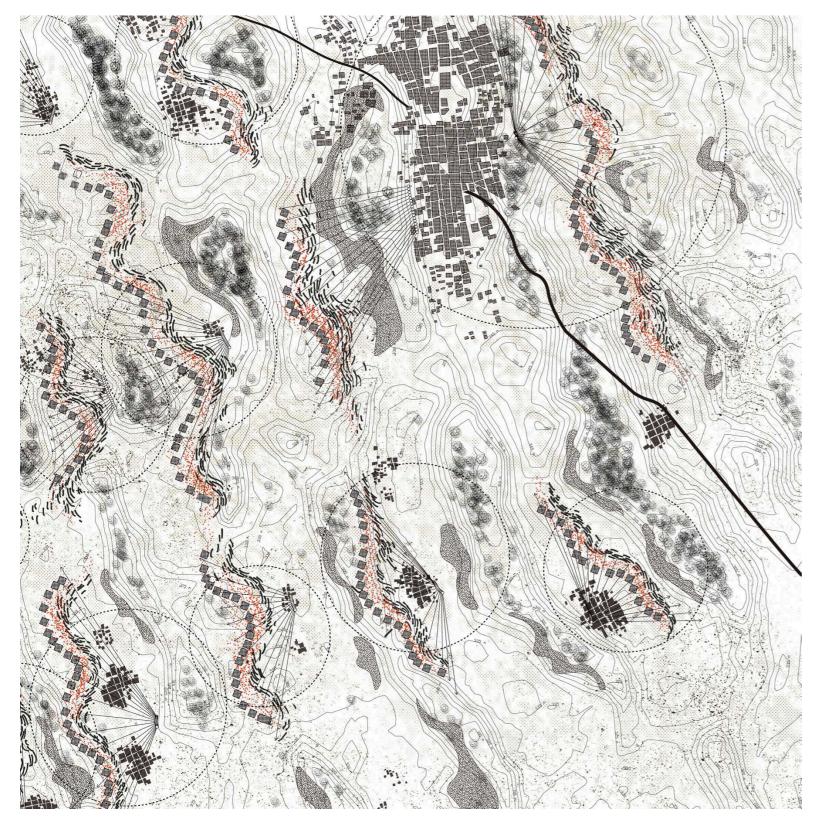

## Written statement, short description of the project in English, no more than 250 words

The project looks to delve into spreading desertification occurs in Chad, Africa and address a series of problems that threaten the sustainability of local predominant group's livelihood caused by desertification as a result of conflicts over resources in land between farmers and pastoralists which consequently accelerated the pressure on environmental resources. The objective is to re-balance the two elements though integrating with existing mobility of corridor to recover complexity of ecosystem.

The regenerating corridor provides with extra transhumant pattern for pastoralists, according to an almost invariable cyclical scheme, dictated by annual ecological and climatic conditions in an area within which several sectors are successively grazed during the year.