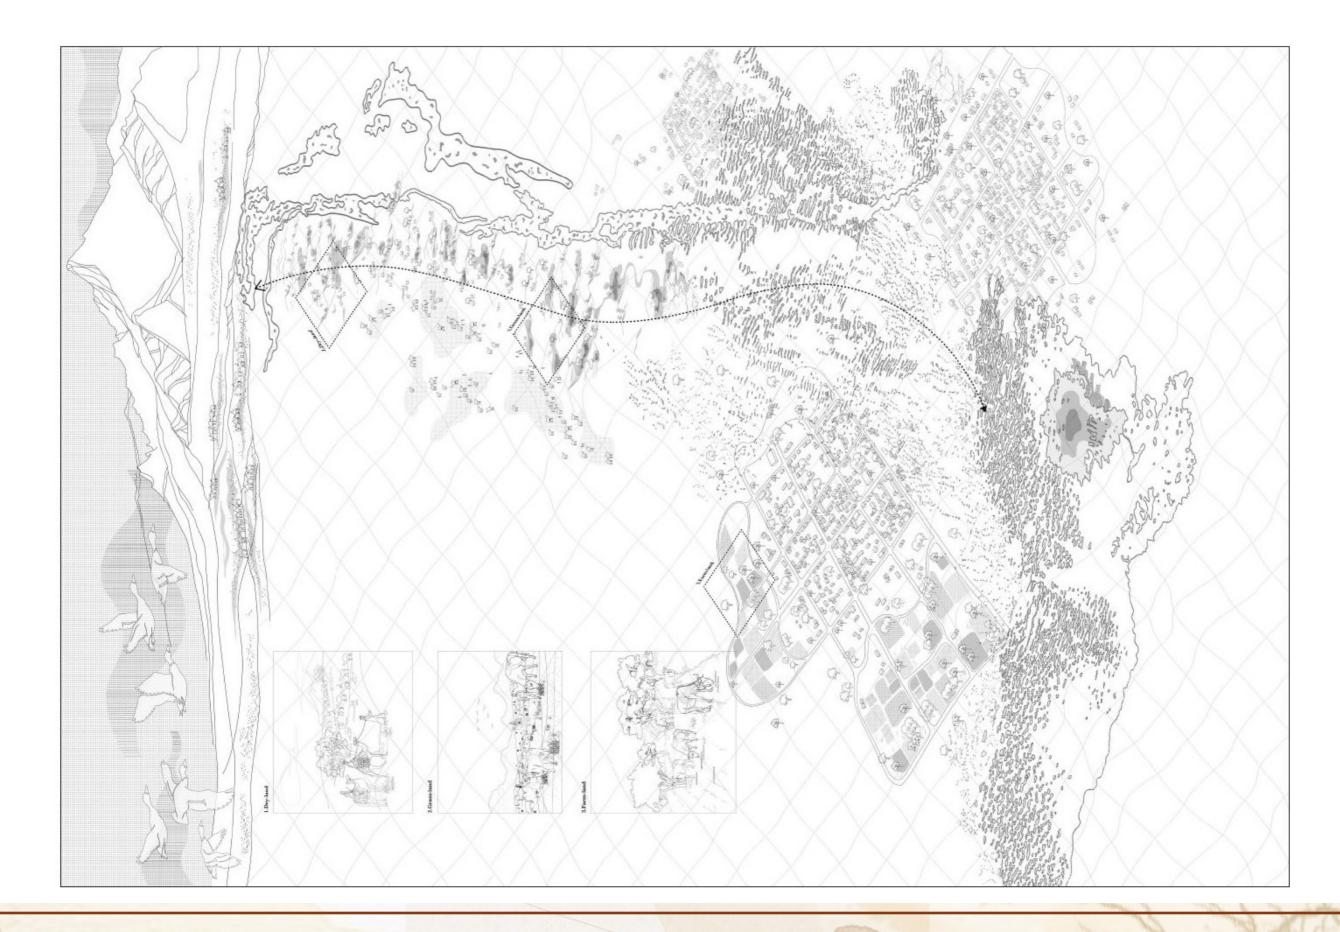

## Written statement, short description of the project in English, no more than 250 words

The project looks to delve into spreading desertification occurs in Chad, Africa and address a series of problems that threaten the sustainability of local predominant group's livelihood caused by desertification as a result of conflicts over resources in land between farmers and pastoralists which consequently accelerated the pressure on environmental resources. The objective is to re-balance the two elements though integrating with existing mobility of corridor to recover complexity of ecosystem.

The regenerating corridor provides with extra transhumant pattern for pastoralists, according to an almost invariable cyclical scheme, dictated by annual ecological and climatic conditions in an area within which several sectors are successively grazed during the year.

These annual herd movements take place in succession. The extent of herd movements is highly variable, generally running in a north-south direction at the onset of the dry season, and a south-north direction at the onset of the rainy season.