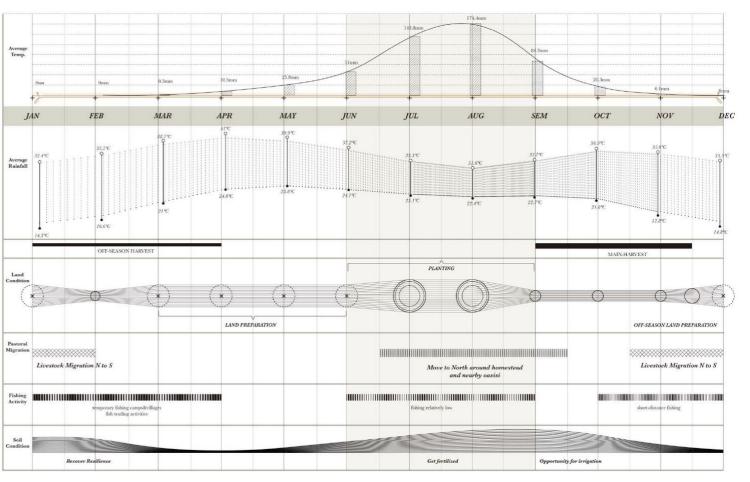

The regenerating corridor provides with extra transhumant pattern for pastoralists, according to an almost invariable cyclical scheme, dictated by annual ecological and climatic conditions in an area within which several sectors are successively grazed during the year.

These annual herd movements take place in succession. The extent of herd movements is highly variable, generally running in a north-south direction at the onset of the dry season, and a south-north direction at the onset of the rainy season.