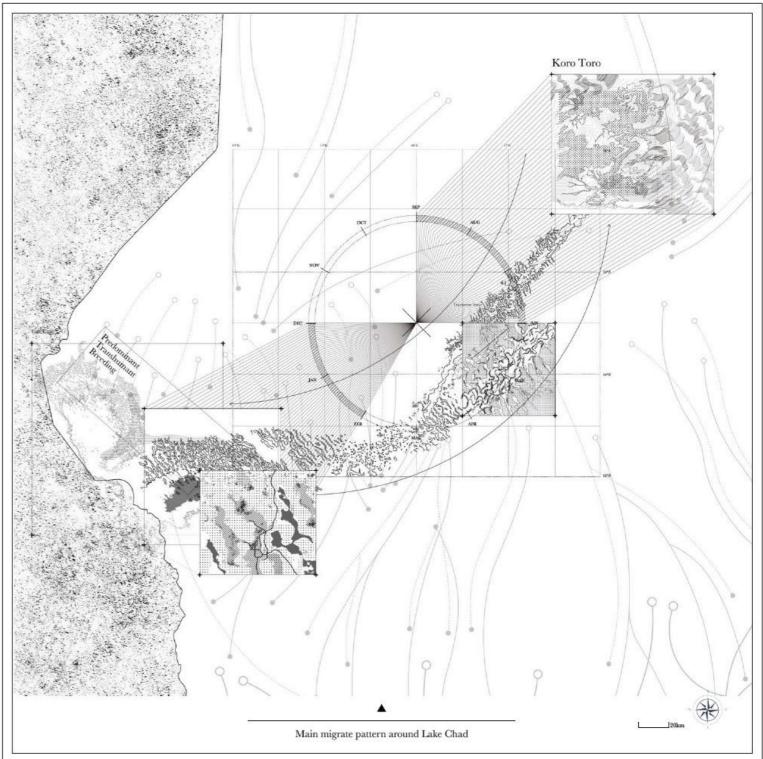

The regenerating corridor provides with extra transhumant pattern for pastoralists, according to an almost invariable cyclical scheme, dictated by annual ecological and climatic conditions in an area within which several sectors are successively grazed during the year.

These annual herd movements take place in succession. The extent of herd movements is highly variable, generally running in a north-south direction at the onset of the dry season, and a south-north direction at the onset of the rainy season.