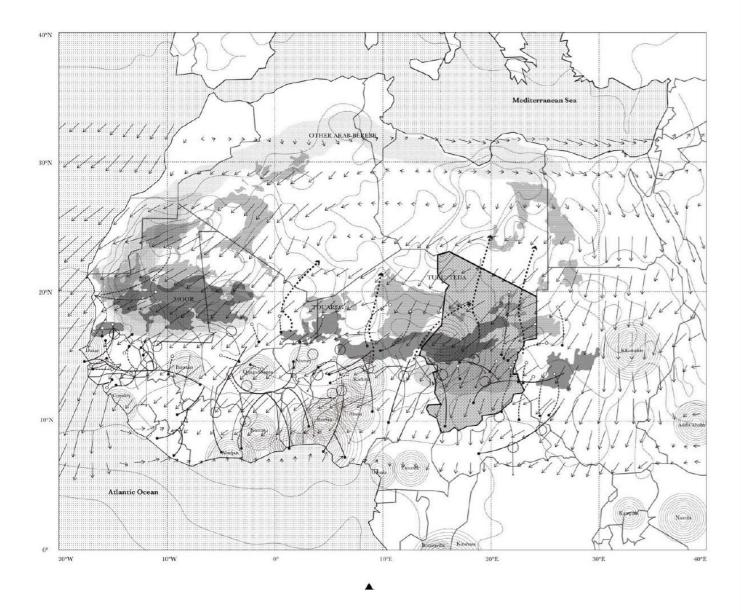

## Written statement, short description of the project in English, no more than 250 words

The project looks to delve into spreading desertification occurs in Chad, Africa and address a series of problems that threaten the sustainability of local predominant group's livelihood caused by desertification as a result of conflicts over resources in land between farmers and pastoralists which consequently accelerated the pressure on environmental resources. The objective is to re-balance the two elements though integrating with existing mobility of corridor to recover complexity of ecosystem.

The regenerating corridor provides with extra transhumant pattern for pastoralists, according to an almost invariable cyclical scheme, dictated by annual ecological and climatic conditions in an area within which several sectors are successively grazed during the year.

These annual herd movements take place in succession. The extent of herd movements is highly variable, generally running in a north-south direction at the onset of the dry season, and a south-north direction at the onset of the rainy season.