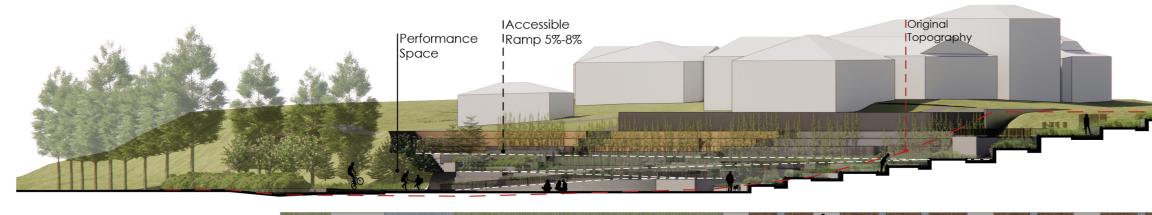

The Garden Theatre is designed to serve multiple purposes, including food production, social engagement, and aesthetics for the community. During the summer, the Garden Theatre is primarily used for growing vegetables and crops, with a few ornamental gardens included. Across the seasons, it can be also enjoyed as a park and a place for events. Reshaping the slope morphology of the site, and seizing the potential of the scenery, the Garden Theatre embraces a performance space suitable for activities such as movie screenings, social gatherings, and events like night markets. The vision behind this design is to create a socially active production space by combining a terrace garden with an amphitheater, allowing for various enriching activities to take place simultaneously.

# 1:200 SECTION B-B

2