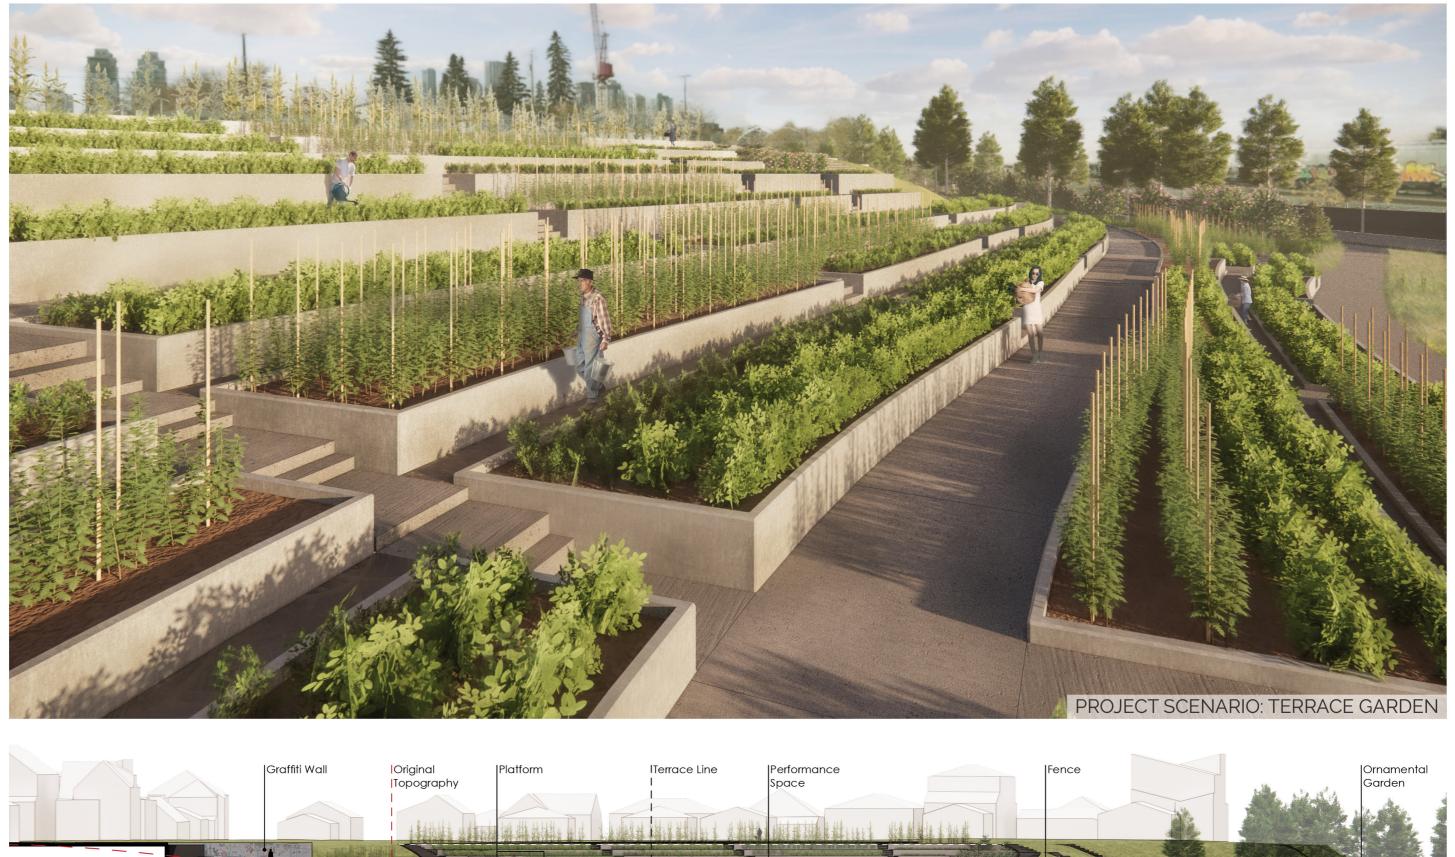

The Garden Theatre is designed to serve multiple purposes, including food production, social engagement, and aesthetics for the community. During the summer, the Garden Theatre is primarily used for growing vegetables and crops, with a few ornamental gardens included. Across the seasons, it can be also enjoyed as a park and a place for events. Reshaping the slope morphology of the site, and seizing the potential of the scenery, the Garden Theatre embraces a performance space suitable for activities such as movie screenings, social gatherings, and events like night markets. The vision behind this design is to create a socially active production space by combining a terrace garden with an amphitheater, allowing for various enriching activities to take place simultaneously.