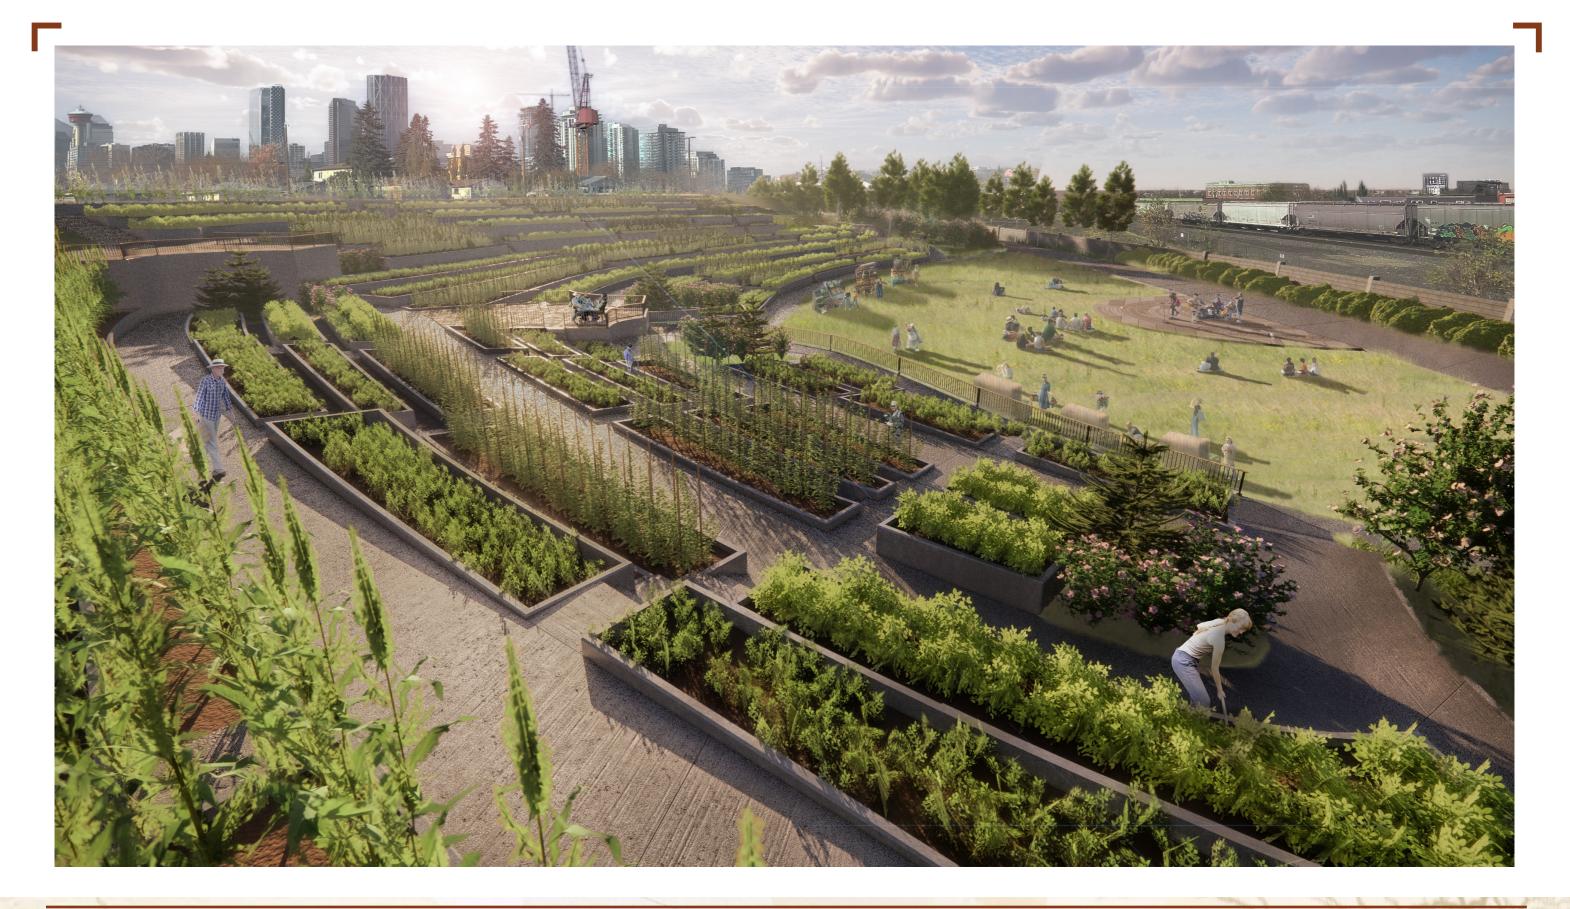

#### Written statement, short description of the project in English, no more than 250 words

Located in northern Ramsay near the Canadian Pacific Railway and the future Light Rail Transit (LRT) Green Line in Calgary, Alberta, Canada, the project aims to achieve the goals defined in the previous teamwork master planning and urban design stage: enhancing the visual quality (especially along the existing and planned major transport infrastructures), the cultural and natural identity, and the connectivity between Ramsay and the nearby communities. The site is part of a series of residual public green spaces that we proposed to regenerate creating a connected system of gardens and parks, which will provide the community with a variety of benefits.

The Garden Theatre is designed to serve multiple purposes, including food production, social engagement, and aesthetics for the community. During the summer, the Garden Theatre is primarily used for growing vegetables and crops, with a few ornamental gardens included. Across the seasons, it can be also enjoyed as a park and a place for events. Reshaping the slope morphology of the site, and seizing the potential of the scenery, the Garden Theatre embraces a performance space suitable for activities such as movie screenings, social gatherings, and events like night markets. The vision behind this design is to create a socially active production space by combining a terrace garden with an amphitheater, allowing for various enriching activities to take place simultaneously.