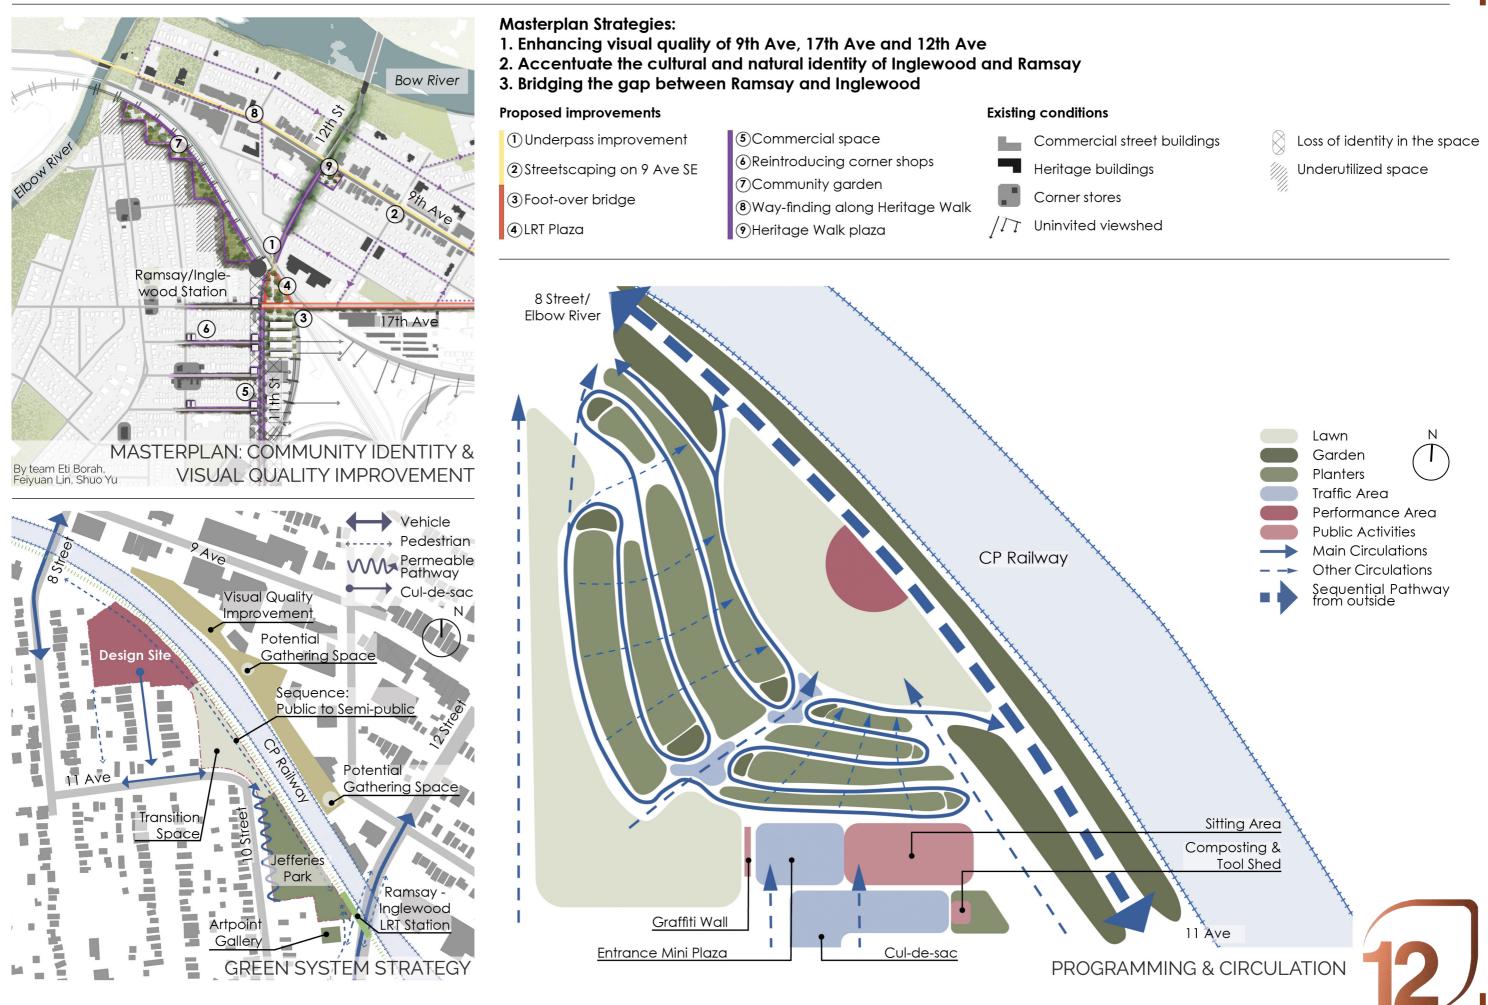

#### Written statement, short description of the project in English, no more than 250 words

Located in northern Ramsay near the Canadian Pacific Railway and the future Light Rail Transit (LRT) Green Line in Calgary, Alberta, Canada, the project aims to achieve the goals defined in the previous teamwork master planning and urban design stage: enhancing the visual quality (especially along the existing and planned major transport infrastructures), the cultural and natural identity, and the connectivity between Ramsay and the nearby communities. The site is part of a series of residual public green spaces that we proposed to regenerate creating a connected system of gardens and parks, which will provide the community with a variety of benefits.

The Garden Theatre is designed to serve multiple purposes, including food production, social engagement, and aesthetics for the community. During the summer, the Garden Theatre is primarily used for growing vegetables and crops, with a few ornamental gardens included. Across the seasons, it can be also enjoyed as a park and a place for events. Reshaping the slope morphology of the site, and seizing the potential of the scenery, the Garden Theatre embraces a performance space suitable for activities such as movie screenings, social gatherings, and events like night markets. The vision behind this design is to create a socially active production space by combining a terrace garden with an amphitheater, allowing for various enriching activities to take place simultaneously.