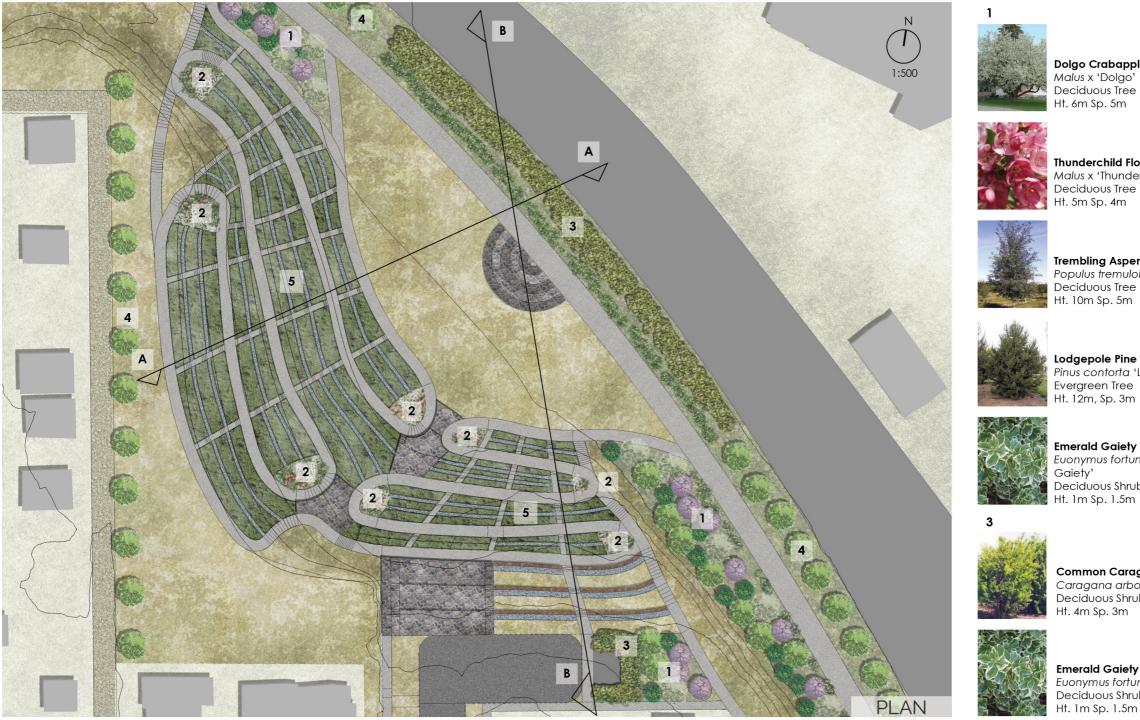

Planting Soil

Ht. 1m Sp. 1.5m

Ht. 1m Sp. 1.5m

**Dolgo Crabapple** Malus x 'Dolgo' Ht. 6m Sp. 5m

Thunderchild Flowering Crab Malus x 'Thunderchild' Deciduous Tree

Trembling Aspen Populus tremuloides Deciduous Tree Ht. 10m Sp. 5m

Ht. 5m Sp. 4m

Lodgepole Pine Pinus contorta 'Latifolia' Evergreen Tree Ht. 12m, Sp. 3m

Emerald Gaiety Burning Bush Euonymus fortunel 'Emerald

Deciduous Shrub

Common Caragana Caragana arborescens Deciduous Shrub Ht. 4m Sp. 3m

Emerald Gaiety Burning Bush Euonymus fortunel 'Emerald Gaiety' Deciduous Shrub

Evergreen Shrub Ht. 1.25m Sp. 1m

2

Prickly Rose Posa acicularis Deciduous Shrub Ht. 1m Sp. 1m

Blanc De Coubert Rose Rosa rugosa 'Blanc de Coubert' Deciduous Shrub Ht. 1.5m Sp.1.25m

Morden Blush Rose Rosa 'Morden Blush' Ht. 1.25m Sp. 1.5m

**Trembling Aspen** Populus tremuloides Deciduous Tree Ht. 10m Sp. 5m

In the community garden Species decided by members

**Edible Plants** 

5

Mint Julep Juniper Juniperus chineensis 'Monlep'