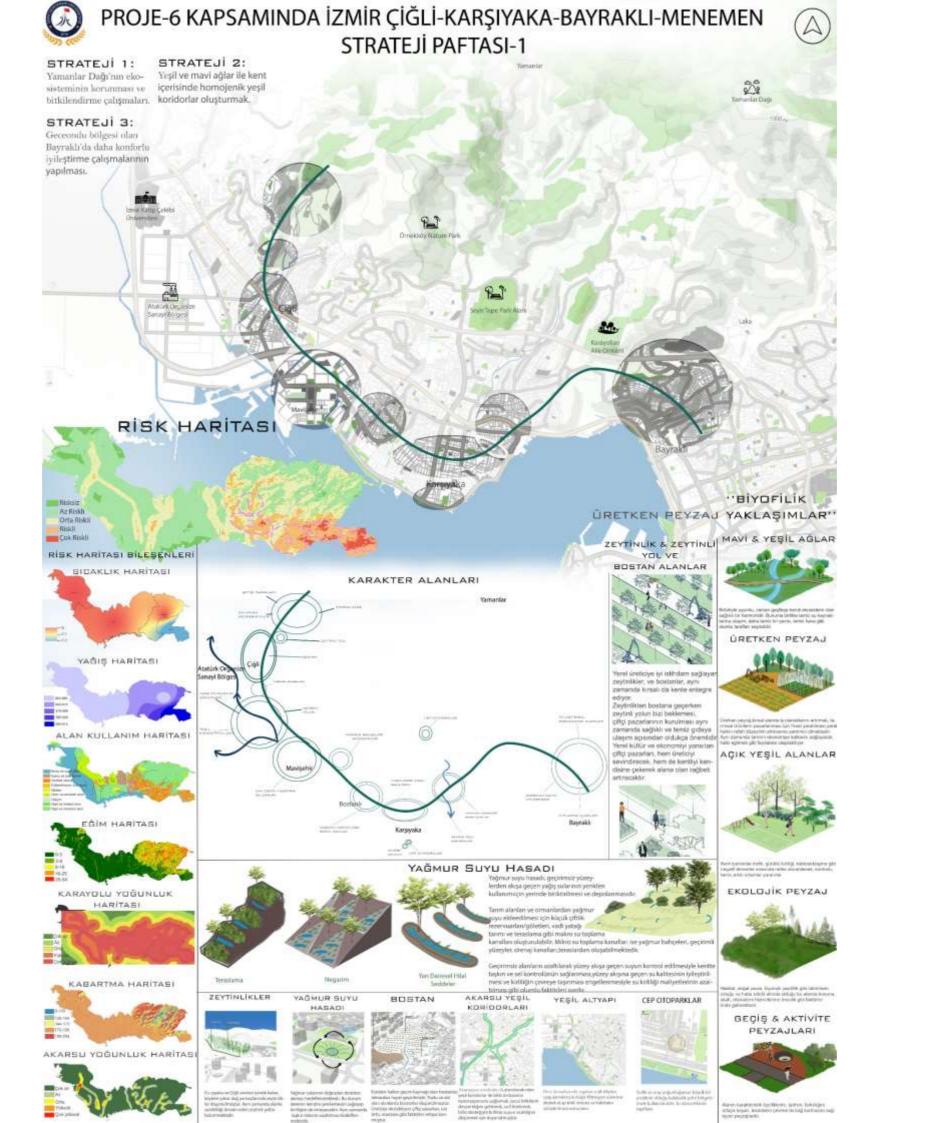

## TECHNICAL DOSSIER Title of the project Bedinur Özcan, Elif Şahiner, Gözde Işılak Erdem, Ulaş Can Denizcigil Authors Title of the course International Landscape Architect School Prize 2023 Academic year 2022/2023 **Teaching Staff** Department/Section/Program of belonging Landscape Architecture/ Faculty of Architecture University/School Izmir Demokrasi University Written statement, short description of the project in English, no more than 250 words In our project, Menemen, Karşıyaka, Bayraklı and Cigli subprovinces of Izmir province are taken into focus point, the effect of urban heat island and relevantly strategic analysis were discussed. By protecting the areas, such as Yamanlar Mountain in the north and Gediz Delta in the west, which are essential in terms of ecology and biological variety and also by integrating blue substructure into the city, analysis oriented to urban heat island were worked up. For further information Máster d'Arquitectura del Paisatge -DUOT - UPC