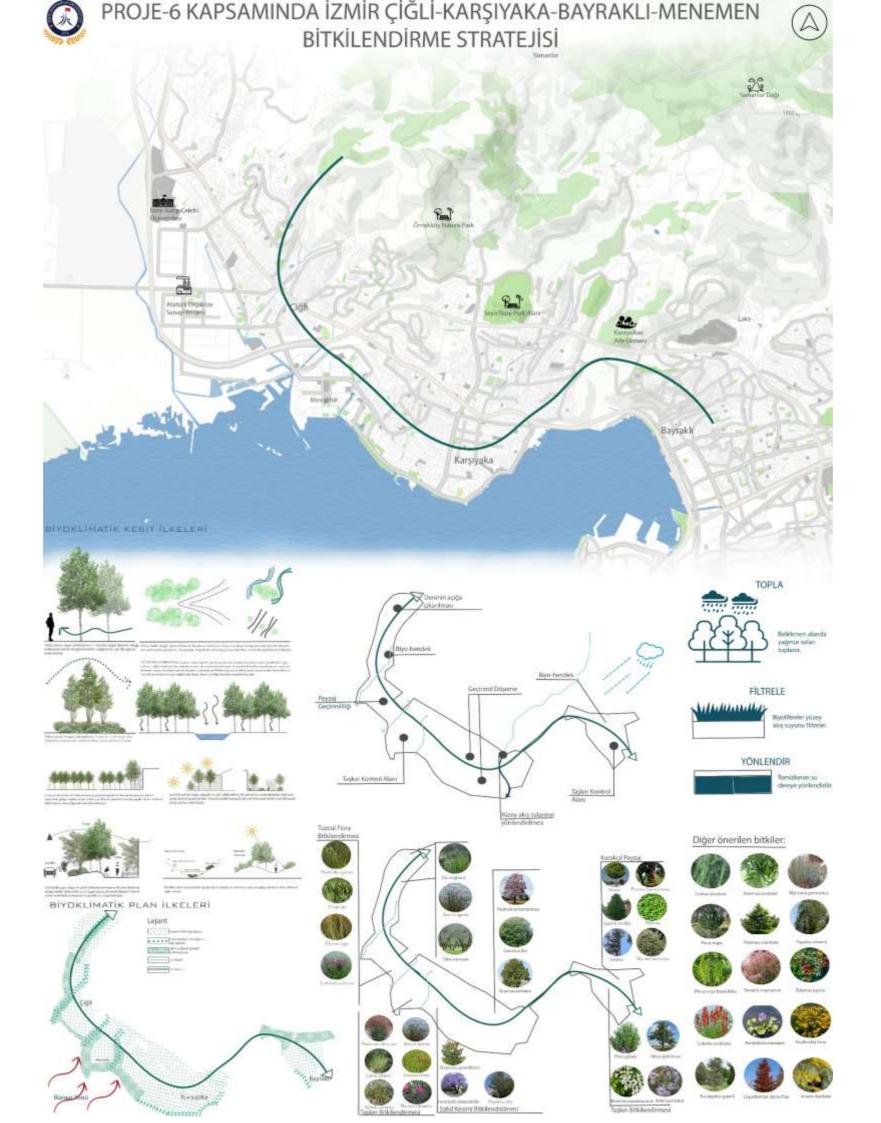

## TECHNICAL DOSSIER Title of the project Bedinur Özcan, Elif Şahiner, Gözde Işılak Erdem, Ulaş Can Denizcigil Authors Title of the course International Landscape Architect School Prize 2023 Academic year 2022/2023 **Teaching Staff** Department/Section/Program of belonging Landscape Architecture/ Faculty of Architecture University/School Izmir Demokrasi University Written statement, short description of the project in English, no more than 250 words In our project, Menemen, Karşıyaka, Bayraklı and Cigli subprovinces of Izmir province are taken into focus point, the effect of urban heat island and relevantly strategic analysis were discussed. By protecting the areas, such as Yamanlar Mountain in the north and Gediz Delta in the west, which are essential in terms of ecology and biological variety and also by integrating blue substructure into the city, analysis oriented to urban heat island were worked up. For further information Máster d'Arquitectura del Paisatge -DUOT - UPC