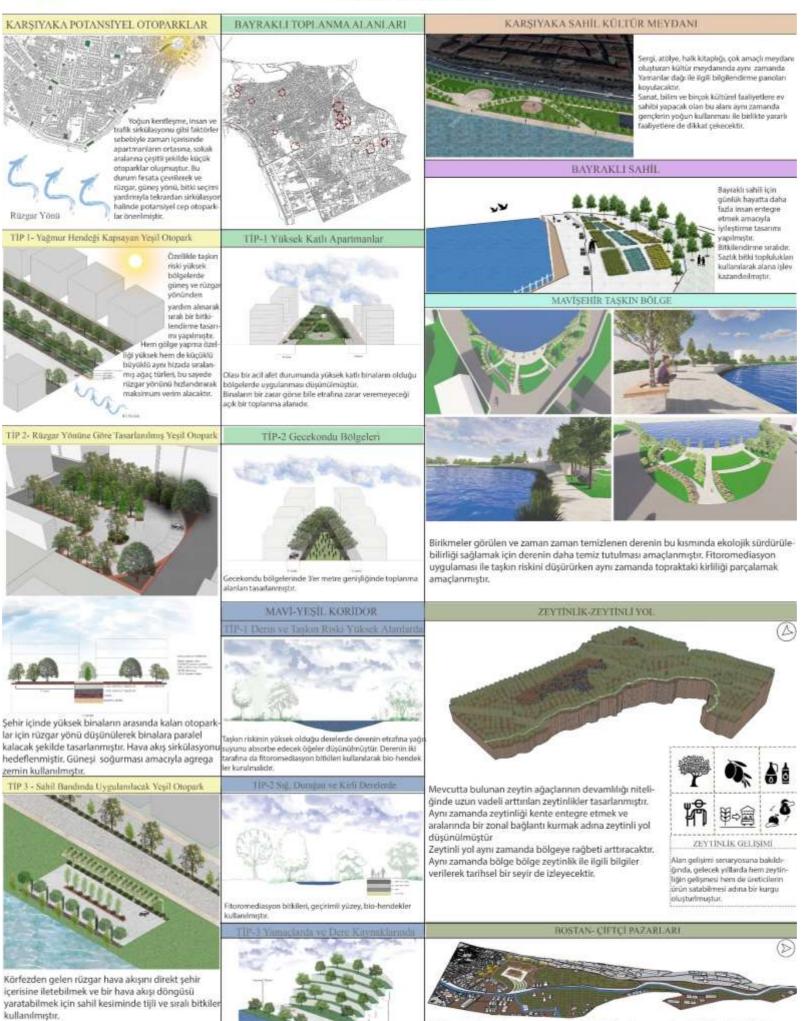

## PROJE 6 KAPSAMINDA MENEMEN- ÇİĞLİ-KARŞIYAKA-BAYRAKLI TASARIM PAFTASI

eçirimli yüzey ile teraslama yapılmıştır.

Eskide geçimini bostanlar aracılığı ile geçiren halk için tekrardan meyve-sebze üretebilecekleri bostanlar oluşturulmuştur. Güneşi soğurucu albedo yüzey dere kenan boyunca bir yürüyüş yolu tasarlarımıştır. Aynı zamanda alana rağbeti arttıncı ve çiftçi dostu çiftçi pazarları ile birlikte bostan manzarasını izleyebilecekleri