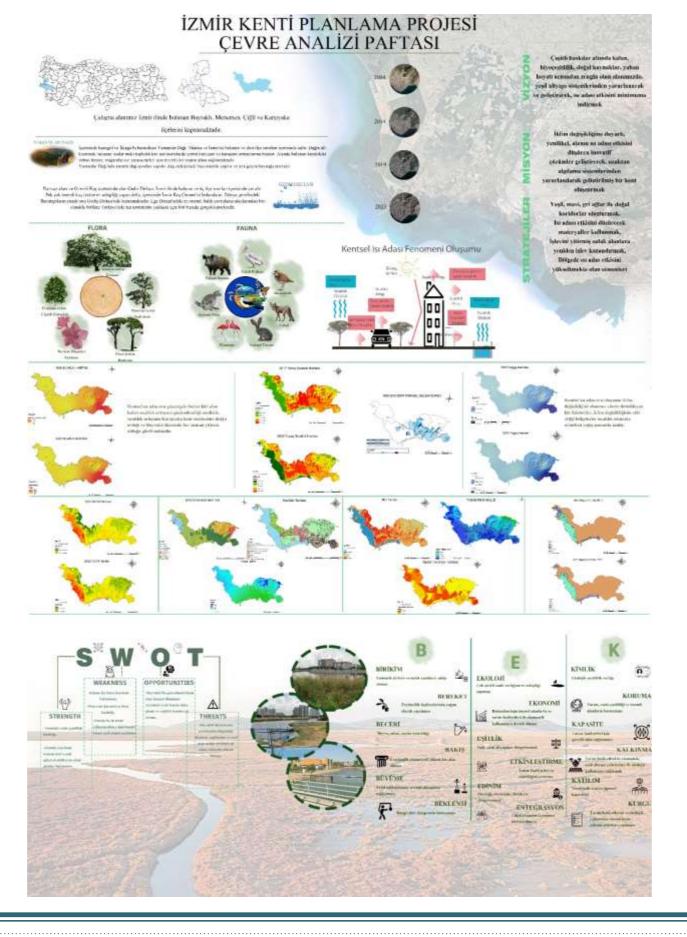

## TECHNICAL DOSSIER Title of the project Bedinur Özcan, Elif Şahiner, Gözde Işılak Erdem, Ulaş Can Denizcigil Authors Title of the course International Landscape Architect School Prize 2023 Academic year 2022/2023 **Teaching Staff** Department/Section/Program of belonging Landscape Architecture/ Faculty of Architecture University/School Izmir Demokrasi University Written statement, short description of the project in English, no more than 250 words In our project, Menemen, Karşıyaka, Bayraklı and Cigli subprovinces of Izmir province are taken into focus point, the effect of urban heat island and relevantly strategic analysis were discussed. By protecting the areas, such as Yamanlar Mountain in the north and Gediz Delta in the west, which are essential in terms of ecology and biological variety and also by integrating blue substructure into the city, analysis oriented to urban heat island were worked up. For further information Máster d'Arquitectura del Paisatge -DUOT - UPC