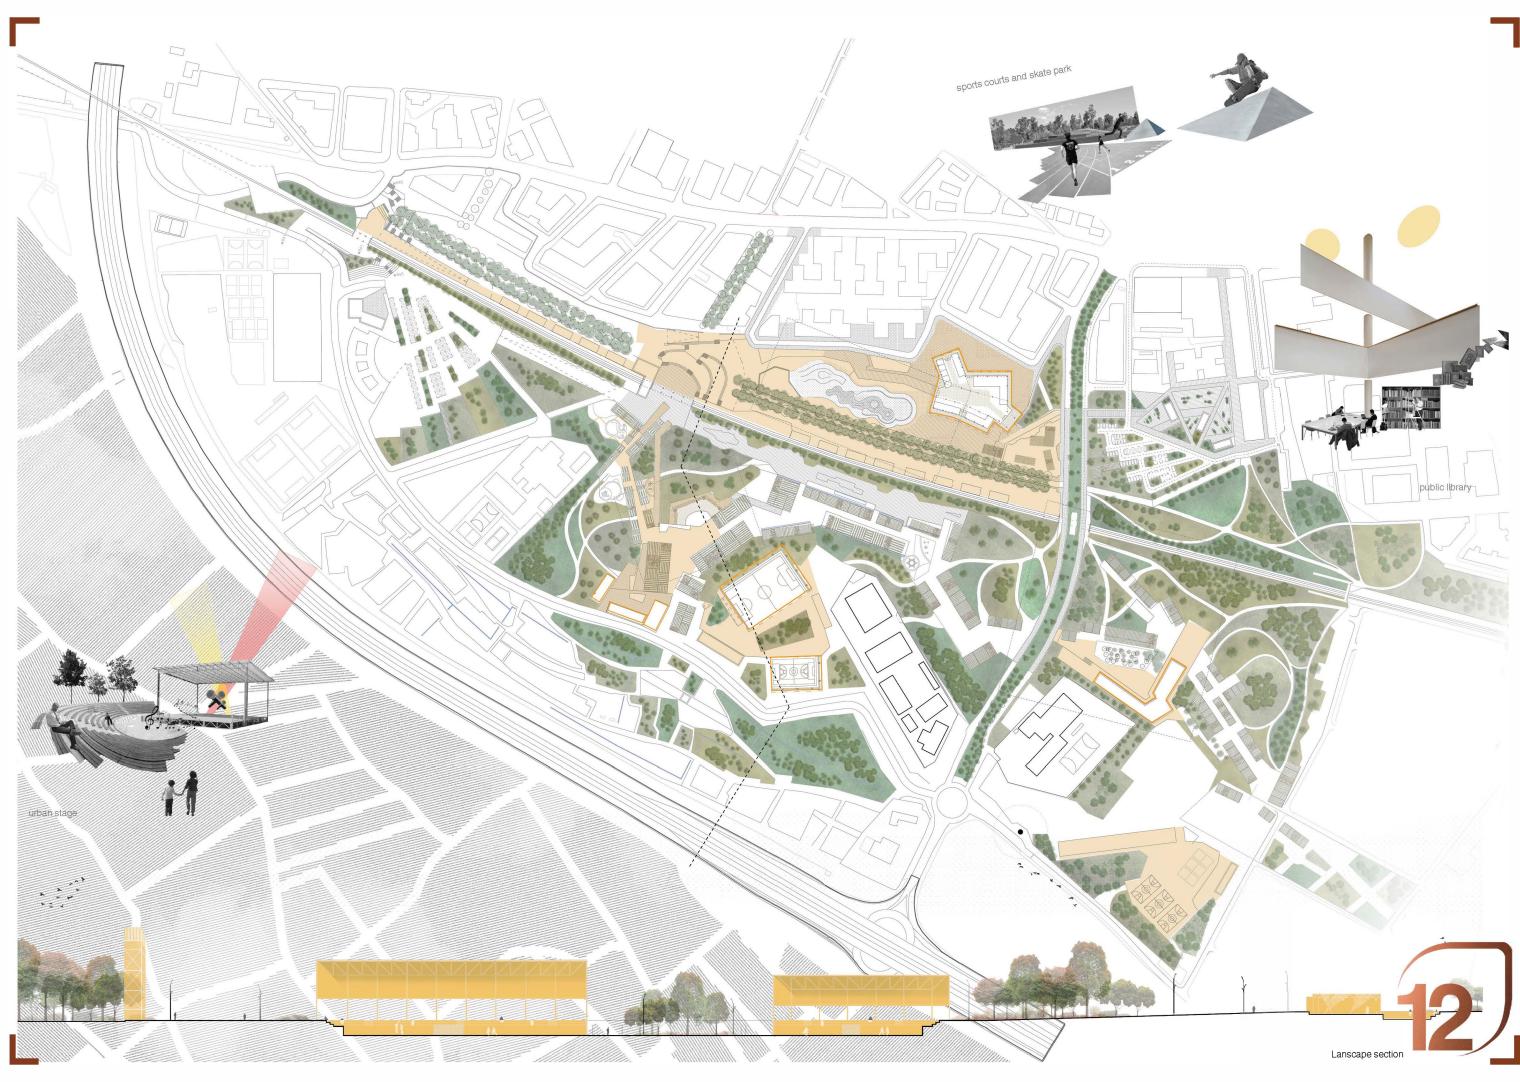

. The project proposes a large public space that is articulated along three lines: circulation system, activity system and environment system.

The circulation system focuses on solving the problems of connection between the two sides of railway tracks. The system of activities provides a series of uses derived from the analysis of the neighborhood's needs, which seeks locations for encounters between the different users of the neighborhood and the synergies that these produce. The system of environments acts as a green fabric that brings together the facilities, activities and organizes the routes around the basic scheme of a central path that continues the fabric of the valley and provides the city with an urban orchard park.