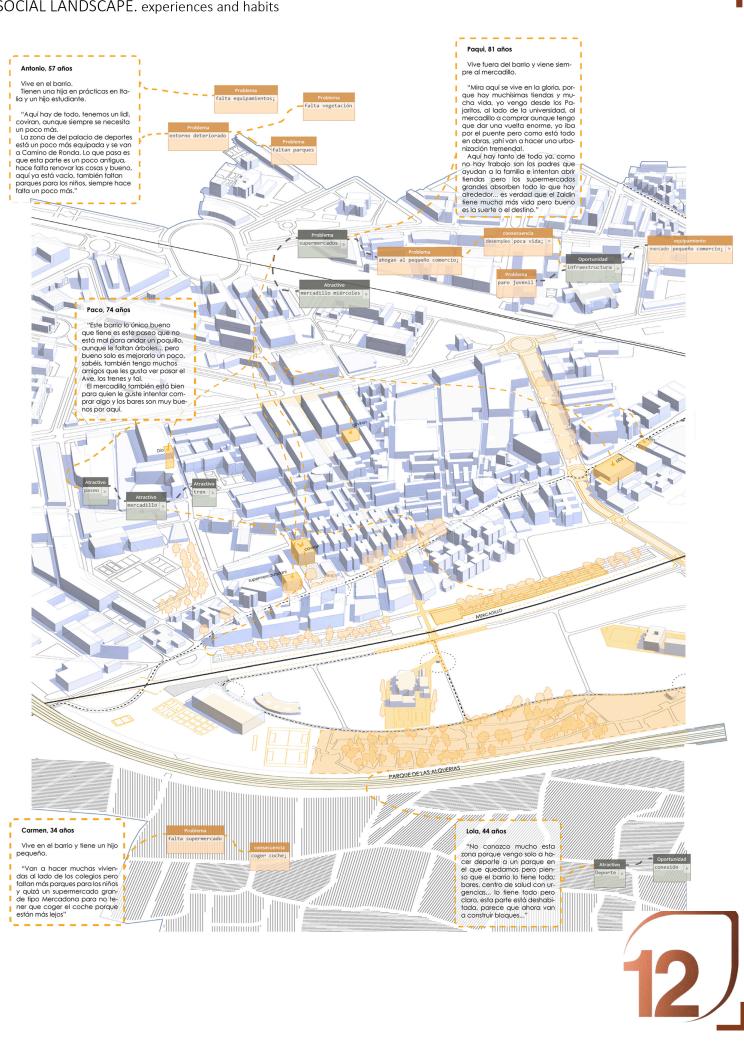

## SOCIAL LANDSCAPE. experiences and habits

## Written statement, short description of the project in English, no more than 250 words

The neighborhood of La Chana is a working class area located between the industrial zone of Granada and the urban center, of humble origins, is full of residential areas of the 60's, with low prices and currently receives the arrival of the young population that suffers the precariousness and faces the deterioration of local commerce and the urban park.

Despite its position with respect to the Vega it suffers a total disconnection as a result of the construction of the highway, and the adjacent space has been forgotten in the landscape and the urban fabric, the streets do not connect with this space of the

city and the pedestrian connection from Chana is punctual and insecure. The space is unpaved, almost traumatized by the passage of the train and the highway, and has been abandoned by planning or urban vision.