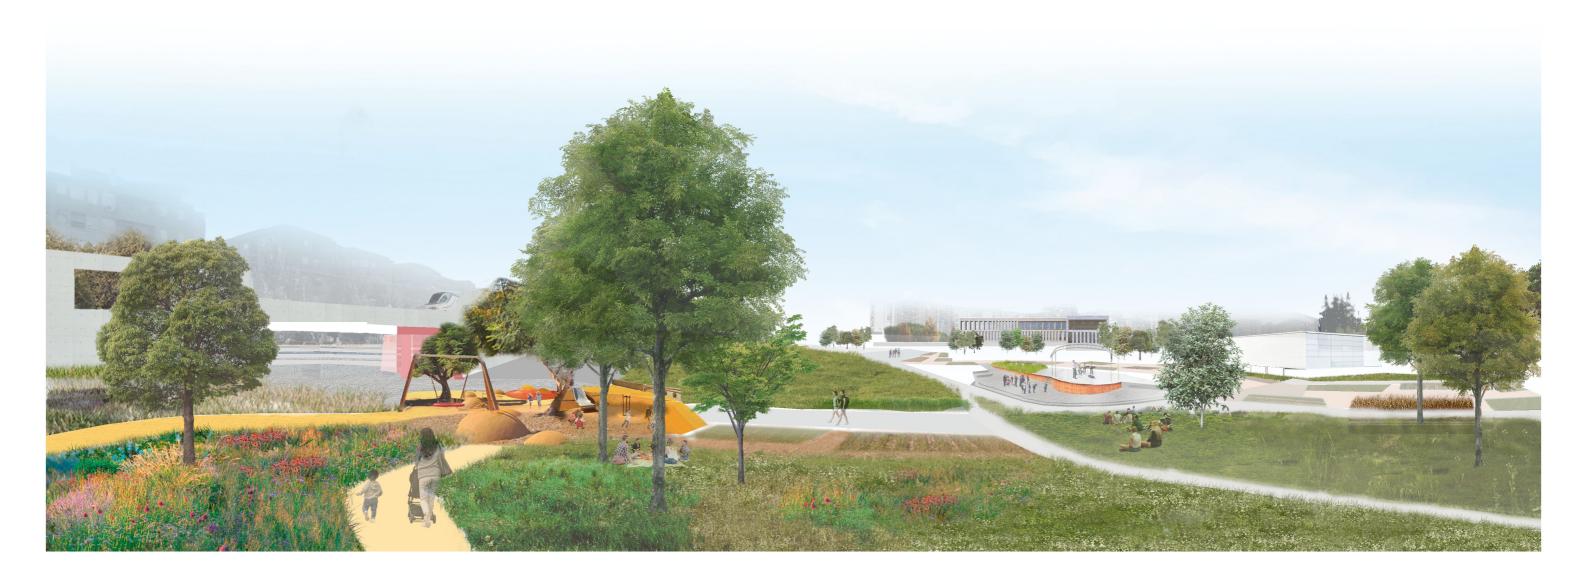

. The project proposes a large public space that is articulated along three lines: circulation system, activity system and environment system.

The circulation system focuses on solving the problems of connection between the two sides of railway tracks. The system of activities provides a series of uses derived from the analysis of the neighborhood's needs, which seeks locations for encounters between the different users of the neighborhood and the synergies that these produce. The system of environments acts as a green fabric that brings together the facilities, activities and organizes the routes around the basic scheme of a central path that continues the fabric of the valley and provides the city with an urban orchard park.