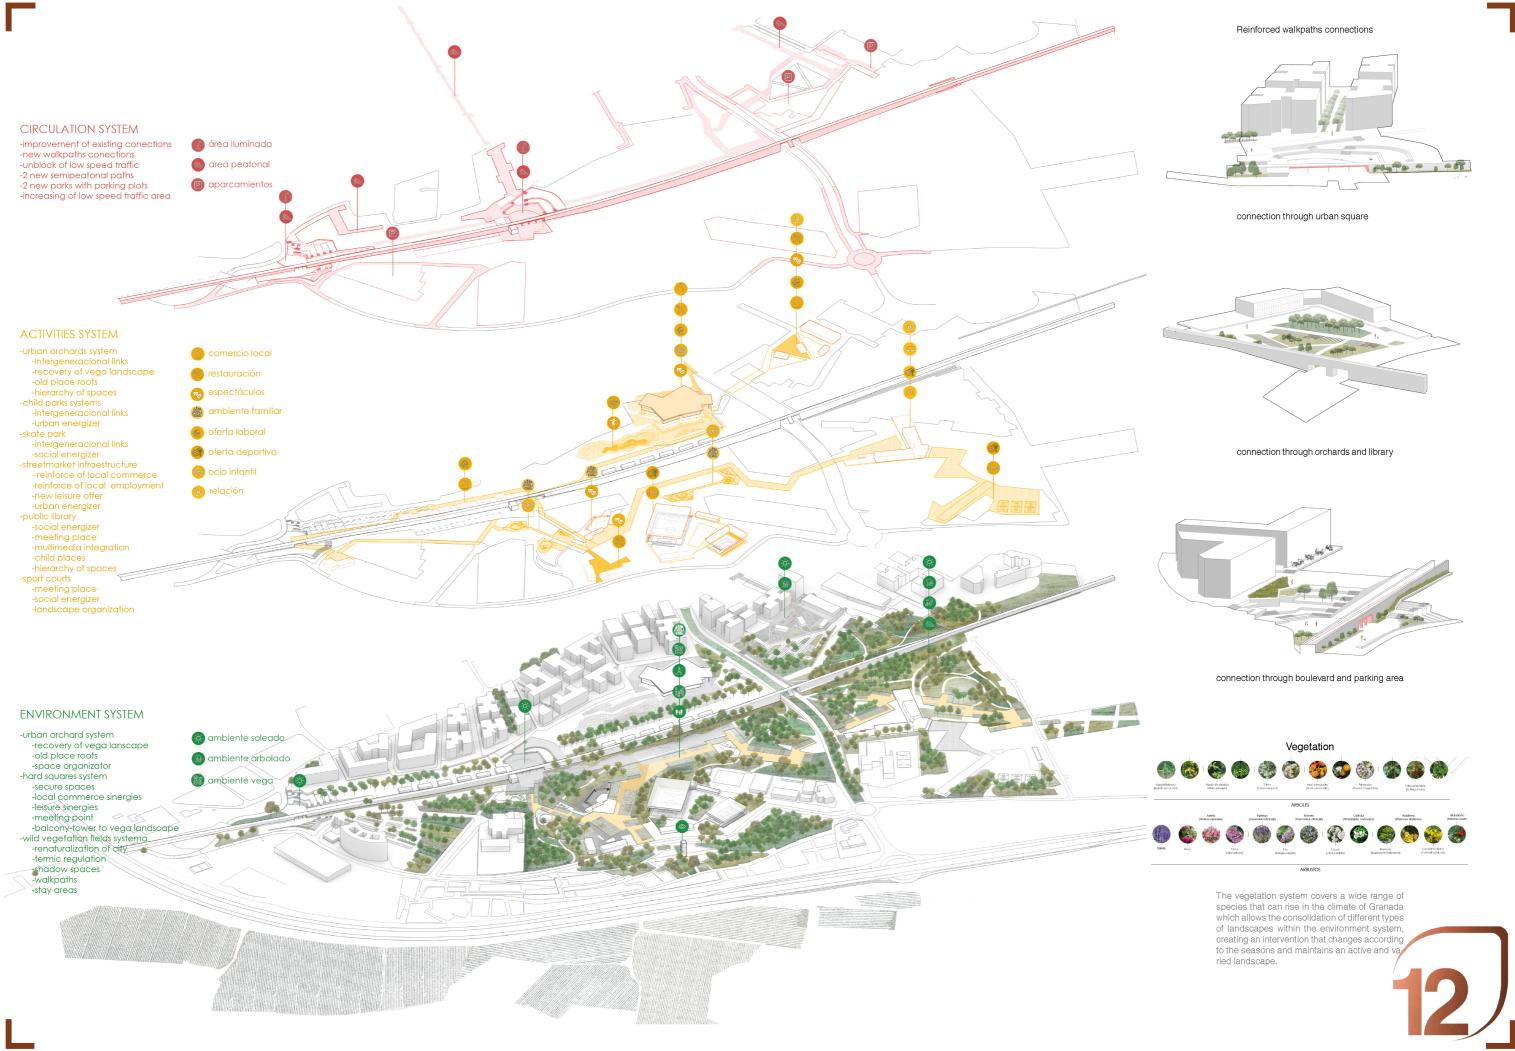

. The project proposes a large public space that is articulated along three lines: circulation system, activity system and environment system.

The circulation system focuses on solving the problems of connection between the two sides of railway tracks. The system of activities provides a series of uses derived from the analysis of the neighborhood's needs, which seeks locations for encounters between the different users of the neighborhood and the synergies that these produce. The system of environments acts as a green fabric that brings together the facilities, activities and organizes the routes around the basic scheme of a central path that continues the fabric of the valley and provides the city with an urban orchard park.