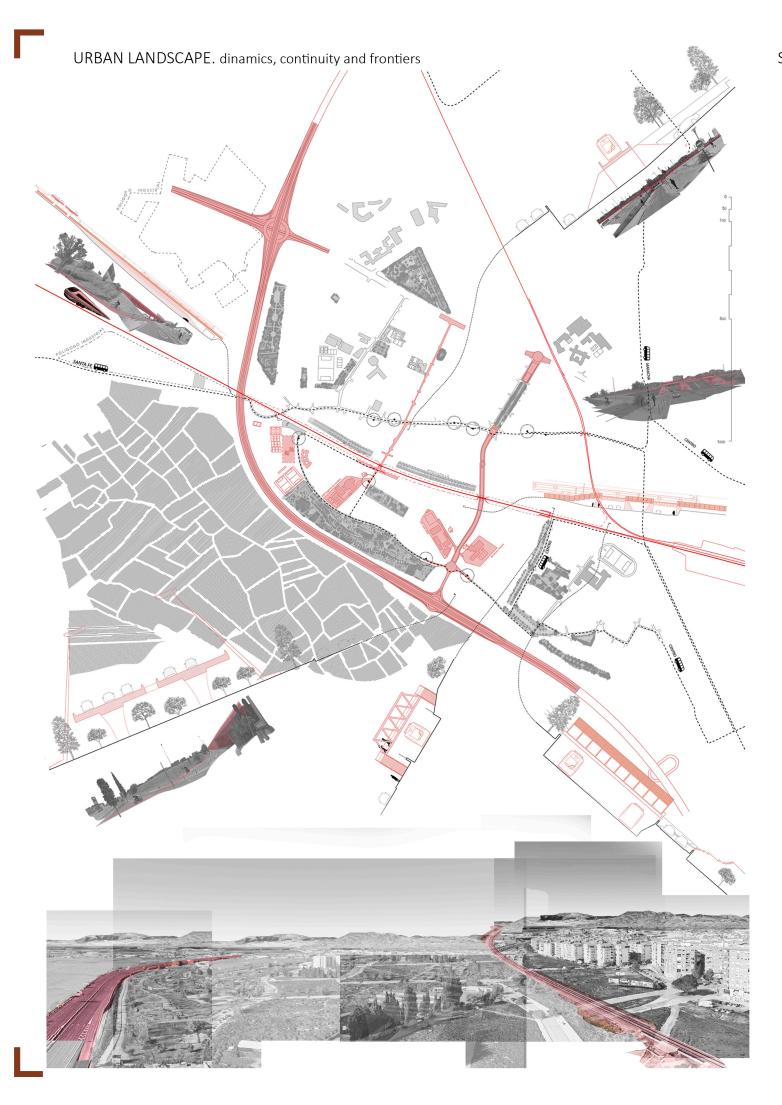

## Written statement, short description of the project in English, no more than 250 words

The neighborhood of La Chana is a working class area located between the industrial zone of Granada and the urban center, of humble origins, is full of residential areas of the 60's, with low prices and currently receives the arrival of the young population that suffers the precariousness and faces the deterioration of local commerce and the urban park.

Despite its position with respect to the Vega it suffers a total disconnection as a result of the construction of the highway, and the adjacent space has been forgotten in the landscape and the urban fabric, the streets do not connect with this space of the

city and the pedestrian connection from Chana is punctual and insecure. The space is unpaved, almost traumatized by the passage of the train and the highway, and has been abandoned by planning or urban vision.